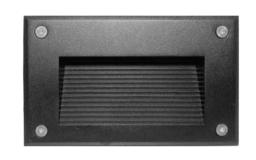

| >80                      |  |  |  |  |  |  |
| AVAILABLE COLOR TEMPERATURE |                          |  |  |  |  |  |  |

| MECHANICAL FEATURES       |                       |                    |        |            |               |                   |                         |
|---------------------------|-----------------------|--------------------|--------|------------|---------------|-------------------|-------------------------|
| PACKING SIZE<br>L X W X H | INSTALLATION          | SLEEVE<br>MATERIAL | WEIGHT | PROTECTION | FINISH        | DIFFUSER          | BODY MATERIAL           |
| 180x110x95mm              | Recessed into<br>Wall | PVC                | 0.82kg | IP54       | Textured Gray | Tempered<br>Glass | Die casting<br>Aluminum |

### PRODUCT IMAGE





## AVAILABLE COLOR TEMPERATURE





## **2D LAYOUT**



**APPLICATION PHOTO** 



### **GENERAL FEATURES**

Die casting aluminum construction.

Bright lighting up to 140 lumen.

Suitable for exterior lighting such as step and stair lighting.