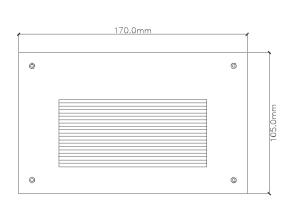

|                   |                         |
|---------------------------|-----------------------|--------------------|--------|------------|---------------|-------------------|-------------------------|
| PACKING SIZE<br>L X W X H | INSTALLATION          | SLEEVE<br>MATERIAL | WEIGHT | PROTECTION | FINISH        | DIFFUSER          | BODY MATERIAL           |
| 180x110x95mm              | Recessed into<br>Wall | PVC                | 0.82kg | IP54       | Textured Gray | Tempered<br>Glass | Die casting<br>Aluminum |

### PRODUCT IMAGE





## AVAILABLE COLOR TEMPERATURE





## **2D LAYOUT**



**APPLICATION PHOTO** 



### **GENERAL FEATURES**

Die casting aluminum construction.

Bright lighting up to 140 lumen.

Suitable for exterior lighting such as step and stair lighting.