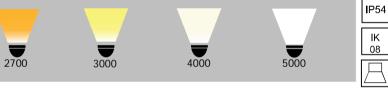

|  |  |  |  |  |  |
| AVAILABLE COLOR TEMPERATURE |                          |  |  |  |  |  |  |

| MECHANICAL FEATURES       |                       |                    |        |            |               |                   |                         |
|---------------------------|-----------------------|--------------------|--------|------------|---------------|-------------------|-------------------------|
| PACKING SIZE<br>L X W X H | INSTALLATION          | SLEEVE<br>MATERIAL | WEIGHT | PROTECTION | FINISH        | DIFFUSER          | BODY MATERIAL           |
| 180x110x95mm              | Recessed into<br>Wall | PVC                | 0.82kg | IP54       | Textured Gray | Tempered<br>Glass | Die casting<br>Aluminum |

### PRODUCT IMAGE





## AVAILABLE COLOR TEMPERATURE





## **2D LAYOUT**



**APPLICATION PHOTO** 



### **GENERAL FEATURES**

Die casting aluminum construction.

Bright lighting up to 140 lumen.

Suitable for exterior lighting such as step and stair lighting.