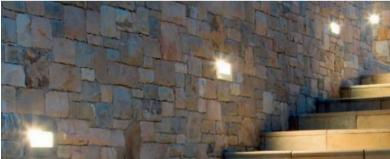

## **2D LAYOUT**

**APPLICATION PHOTO** 

### **GENERAL FEATURES**

Die casting aluminum construction.

Bright lighting up to 140 lumen.

Suitable for exterior lighting such as step and stair lighting.