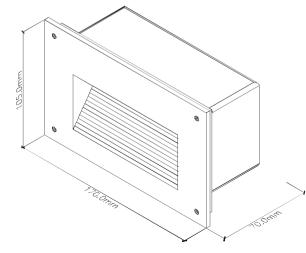

| MECHANICAL FEATURES       |                       |                    |        |            |               |                   |                         |
|---------------------------|-----------------------|--------------------|--------|------------|---------------|-------------------|-------------------------|
| PACKING SIZE<br>L X W X H | INSTALLATION          | SLEEVE<br>MATERIAL | WEIGHT | PROTECTION | FINISH        | DIFFUSER          | BODY MATERIAL           |
| 180x110x95mm              | Recessed into<br>Wall | PVC                | 0.82kg | IP54       | Textured Gray | Tempered<br>Glass | Die casting<br>Aluminum |

## **2D LAYOUT**

**APPLICATION PHOTO** 