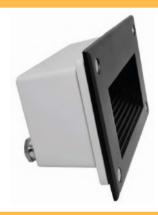

| >80                      |  |  |  |  |  |  |
| AVAILABLE COLOR TEMPERATURE |                          |  |  |  |  |  |  |

| MECHANICAL FEATURES       |                       |                    |        |            |               |                   |                         |
|---------------------------|-----------------------|--------------------|--------|------------|---------------|-------------------|-------------------------|
| PACKING SIZE<br>L X W X H | INSTALLATION          | SLEEVE<br>MATERIAL | WEIGHT | PROTECTION | FINISH        | DIFFUSER          | BODY MATERIAL           |
| 180x110x95mm              | Recessed into<br>Wall | PVC                | 0.82kg | IP54       | Textured Gray | Tempered<br>Glass | Die casting<br>Aluminum |

### PRODUCT IMAGE





## AVAILABLE COLOR TEMPERATURE





## **2D LAYOUT**



**APPLICATION PHOTO** 



### **GENERAL FEATURES**

Die casting aluminum construction.

Bright lighting up to 140 lumen.

Suitable for exterior lighting such as step and stair lighting.