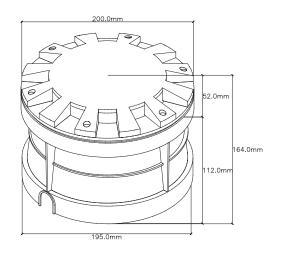

|              | MECHANICAL FEATURES       |             |                    |        |            |                        |                   |                         |  |
|--------------|---------------------------|-------------|--------------------|--------|------------|------------------------|-------------------|-------------------------|--|
| <u> </u><br> | PACKING SIZE<br>L X W X H | HOLE SIZE   | SLEEVE<br>MATERIAL | WEIGHT | PROTECTION | FRAME MATERIAL         | DIFFUSER          | BODY MATERIAL           |  |
| <u>`</u>     | 205x205x170mm             | Ø195xH160mm | ABS                | 2.64kg | IP67       | Stainless Steel<br>304 | Tempered<br>Glass | Die casting<br>Aluminum |  |

## **PRODUCT IMAGE**