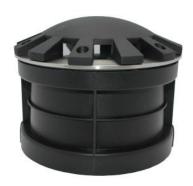

TEMPERATURE |                          |               |  |  |  |  |

|              | MECHANICAL FEATURES       |             |                    |        |            |                        |                   |                         |  |
|--------------|---------------------------|-------------|--------------------|--------|------------|------------------------|-------------------|-------------------------|--|
| <u> </u><br> | PACKING SIZE<br>L X W X H | HOLE SIZE   | SLEEVE<br>MATERIAL | WEIGHT | PROTECTION | FRAME MATERIAL         | DIFFUSER          | BODY MATERIAL           |  |
| <u>`</u>     | 205x205x170mm             | Ø195xH160mm | ABS                | 2.64kg | IP67       | Stainless Steel<br>304 | Tempered<br>Glass | Die casting<br>Aluminum |  |

## **PRODUCT IMAGE**





## AVAILABLE COLOR TEMPERATURE





I



## **APPLICATION PHOTO**







## **GENERAL FEATURES**

This light is perfect for very large scale effect, giving you a professional look suitable for all driveways, decking, walkway, walking, sidewalk and patio areas.

Includes an easy installation, anti-corrosion ABS burial sleeve that can be installed into concrete.

from Protected temporary immersion in water.