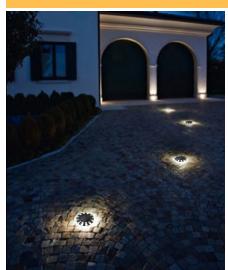

## **APPLICATION PHOTO**

## **GENERAL FEATURES**

This light is perfect for very large scale effect, giving you a professional look suitable for all driveways, decking, walkway, walking, sidewalk and patio areas.

Includes an easy installation, anti-corrosion ABS burial sleeve that can be installed into concrete.