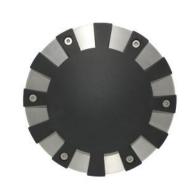

OR TEMPERATURE |                          |               |  |  |  |  |

|              | MECHANICAL FEATURES       |             |                    |        |            |                        |                   |                         |  |
|--------------|---------------------------|-------------|--------------------|--------|------------|------------------------|-------------------|-------------------------|--|
| <u> </u><br> | PACKING SIZE<br>L X W X H | HOLE SIZE   | SLEEVE<br>MATERIAL | WEIGHT | PROTECTION | FRAME MATERIAL         | DIFFUSER          | BODY MATERIAL           |  |
| <u>`</u>     | 205x205x170mm             | Ø195xH160mm | ABS                | 2.64kg | IP67       | Stainless Steel<br>304 | Tempered<br>Glass | Die casting<br>Aluminum |  |

## **PRODUCT IMAGE**





## AVAILABLE COLOR TEMPERATURE





I



## **APPLICATION PHOTO**







## **GENERAL FEATURES**

This light is perfect for very large scale effect, giving you a professional look suitable for all driveways, decking, walkway, walking, sidewalk and patio areas.

Includes an easy installation, anti-corrosion ABS burial sleeve that can be installed into concrete.

from Protected temporary immersion in water.