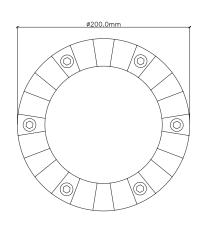

|              | MECHANICAL FEATURES       |             |                    |        |            |                        |                   |                         |  |
|--------------|---------------------------|-------------|--------------------|--------|------------|------------------------|-------------------|-------------------------|--|
| <u> </u><br> | PACKING SIZE<br>L X W X H | HOLE SIZE   | SLEEVE<br>MATERIAL | WEIGHT | PROTECTION | FRAME MATERIAL         | DIFFUSER          | BODY MATERIAL           |  |
| <u>`</u>     | 205x205x170mm             | Ø195xH160mm | ABS                | 2.64kg | IP67       | Stainless Steel<br>304 | Tempered<br>Glass | Die casting<br>Aluminum |  |

## **PRODUCT IMAGE**