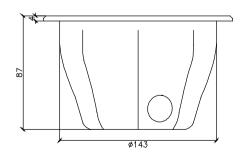

SIZE<br>L X W X H | INSTALLATION         | SLEEVE<br>MATERIAL | WEIGHT | PROTECTION | FRAME<br>MATERIAL      | DIFFUSER          | BODY MATERIAL       |  |  |
| 190x190x90mm              | Recessed<br>Inground | PVC                | 2.2kg  | IP68       | Stainless Steel<br>316 | Tempered<br>Glass | Stainless Steel 316 |  |  |

## **PRODUCT IMAGE**



# **AVAILABLE COLOR TEMPERATURE** 2700 3000 4000 5000



EEC Α

IP68

## **2D LAYOUT**



**APPLICATION PHOTO** 

## **GENERAL FEATURES**

Supper energy efficient.

Features special optics to prevent the loss of the light over a distance.

Good choice to be used as opposing light in pools.

An ideal light for illuminating steps/swin outs/edged

Can be installed in depth of max 3meters.

Available in single color or RGB.

3 years warranty.