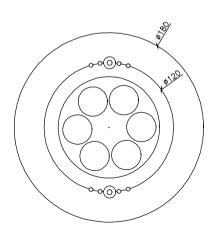

NG SIZE<br>L X W X H | INSTALLATION         | SLEEVE<br>MATERIAL | WEIGHT | PROTECTION | FRAME<br>MATERIAL      | DIFFUSER          | BODY MATERIAL       |  |  |
| 190x190x90mm              | Recessed<br>Inground | PVC                | 2.2kg  | IP68       | Stainless Steel<br>316 | Tempered<br>Glass | Stainless Steel 316 |  |  |

## **PRODUCT IMAGE**



# **AVAILABLE COLOR TEMPERATURE** 2700 3000 4000 5000



EEC Α

IP68

## **2D LAYOUT**



**APPLICATION PHOTO** 

## **GENERAL FEATURES**

Supper energy efficient.

Features special optics to prevent the loss of the light over a distance.

Good choice to be used as opposing light in pools.

An ideal light for illuminating steps/swin outs/edged

Can be installed in depth of max 3meters.

Available in single color or RGB.

3 years warranty.