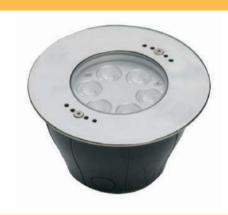

ndividual constant voltage 24V driver to operate. |                   |               |  |  |  |  |

| MECHANICAL FEATURES       |                      |                    |        |            |                        |                   |                     |  |  |
|---------------------------|----------------------|--------------------|--------|------------|------------------------|-------------------|---------------------|--|--|
| PACKING SIZE<br>L X W X H | INSTALLATION         | SLEEVE<br>MATERIAL | WEIGHT | PROTECTION | FRAME<br>MATERIAL      | DIFFUSER          | BODY MATERIAL       |  |  |
| 190x190x90mm              | Recessed<br>Inground | PVC                | 2.2kg  | IP68       | Stainless Steel<br>316 | Tempered<br>Glass | Stainless Steel 316 |  |  |

## **PRODUCT IMAGE**



# **AVAILABLE COLOR TEMPERATURE** 2700 3000 4000 5000



EEC Α

IP68

## **2D LAYOUT**



**APPLICATION PHOTO** 

## **GENERAL FEATURES**

Supper energy efficient.

Features special optics to prevent the loss of the light over a distance.

Good choice to be used as opposing light in pools.

An ideal light for illuminating steps/swin outs/edged

Can be installed in depth of max 3meters.

Available in single color or RGB.

3 years warranty.