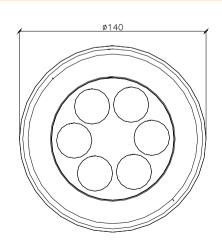

## **2D LAYOUT**

# LU016UW-SM01

| ELECTRICAL FEATURES                                                                          |                              |               |  |  |  |  |
|----------------------------------------------------------------------------------------------|------------------------------|---------------|--|--|--|--|
| LED CHIP                                                                                     | SMD, CREE                    |               |  |  |  |  |
| TOTAL LUMEN OUTPUT                                                                           | 1600LM Warm White            |               |  |  |  |  |
| DIMMABILITY                                                                                  | NO                           |               |  |  |  |  |
| POWER                                                                                        | 16W                          | TEMP<br>GLASS |  |  |  |  |
| POWER SUPPLY                                                                                 | 24V Dc                       | <b>5</b> m    |  |  |  |  |
| BEAM ANGLE                                                                                   | 5°   12.5°   20°   30°   45° | $\sim$        |  |  |  |  |
| LIFE SPAN                                                                                    | >50,000                      | CLASS         |  |  |  |  |
| CRI                                                                                          | >80                          |               |  |  |  |  |
| This low voltage product needs to have an individual constant voltage 24V driver to operate. |                              |               |  |  |  |  |