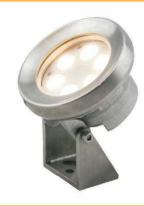

### **PRODUCT IMAGE**

# **GENERAL FEATURES**

An ideal light for illuminating water features, fountains and wall water fountains.

Features special optic to prevent the loss of the light.

Super energy saving / Adjustable head.

Can be installed in deep waters (max 3m).

Available in single color as (red, green and blue) / Compatible RGB colors with remote.

3 years warranty.