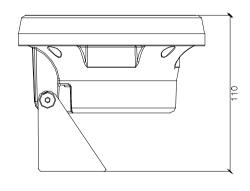

## **2D LAYOUT**

| MECHANICAL FEATURES       |                    |                        |        |            |                        |                   |                     |  |  |
|---------------------------|--------------------|------------------------|--------|------------|------------------------|-------------------|---------------------|--|--|
| PACKING SIZE<br>L X W X H | INSTALLATION       | BRACKET<br>MATERIAL    | WEIGHT | PROTECTION | Frame<br>Material      | DIFFUSER          | BODY MATERIAL       |  |  |
| 157x157x130mm             | Surface<br>Mounted | Stainless Steel<br>316 | 2kg    | IP68       | Stainless Steel<br>316 | Tempered<br>Glass | Stainless Steel 316 |  |  |