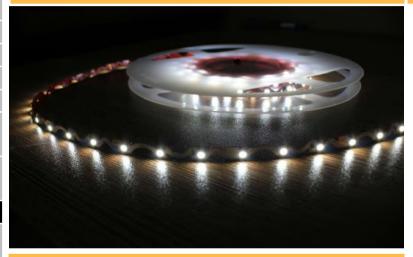

PERATURE | -30° ~ +55°                                                                                  |
| LIFE SPAN             | >5000                                                                                        |
| TOTAL LUMEN OUTPUT    | Warm White: 432LM per meter<br>Day Light: 480LM per meter<br>Cool White: 528LM per meter     |
| Note                  | This low voltage product needs to have an individual constant voltage 24V driver to operate. |

## **AVAILABLE COLOR TEMPERATURE**

| 2700K | 3000K |
|-------|-------|















### **MECHANICAL FEATURES** PACKING SIZE **STRIP SEAL-OUT** LENGHT OF REEL INSTALLATION PROTECTION PCB MATERIAL WEIGHT **THICKNESS** LXWXH MATERIAL Stickable with Copper 240x220x10mm 5m 2.45mm 125gr IP20 No 3M adhesive

### **PRODUCT IMAGE**



**APPLICATION PHOTO** 







### **GENERAL FEATURES**

Designed to be bended to all sides.

Accurate color temperature.

Energy efficient.

Well designed for proper thermal management and heat dissipation.

Suitable for all indoor applications using our aluminum profiles.

3 years warranty