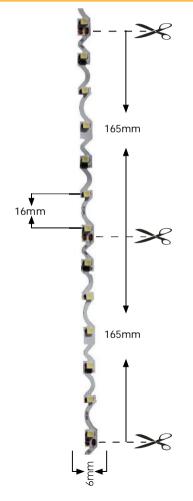

### **MECHANICAL FEATURES** PACKING SIZE **STRIP SEAL-OUT** LENGHT OF REEL INSTALLATION PROTECTION PCB MATERIAL WEIGHT **THICKNESS** LXWXH MATERIAL Stickable with Copper 240x220x10mm 5m 2.45mm 125gr IP20 No 3M adhesive