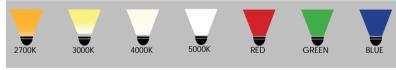

|
| OPERATING TEMPERATURE | -30° ~ +55°                                                                                  |
| LIFE SPAN             | >5000                                                                                        |
| TOTAL LUMEN OUTPUT    | Warm White: 1216LM per meter<br>Day Light: 1440LM per meter<br>Cool White: 1584LM per meter  |
| Note                  | This low voltage product needs to have an individual constant voltage 24V driver to operate. |

**APPLICATION PHOTO** 

**PRODUCT IMAGE** 

**PACKING SIZE** 

LXWXH

240x220x15mm

# 

**STRIP** 

**THICKNESS** 

1.9mm

LENGHT OF REEL

5m

**MECHANICAL FEATURES** 

INSTALLATION PROTECTION

IP65

Stickable with

3M adhesive

WEIGHT

210gr



### **AVAILABLE COLOR TEMPERATURE**



### **GENERAL FEATURES**

Colors changeable with DMX Remote Controller.

Designed for both indoor / outdoor applications.

Accurate color temperature.

Easy installation using 3M adhesive.

Well designed for proper thermal management and heat dissipation.

3 years warranty































# 72W FLEXIBLE LED STRIP LIGHT