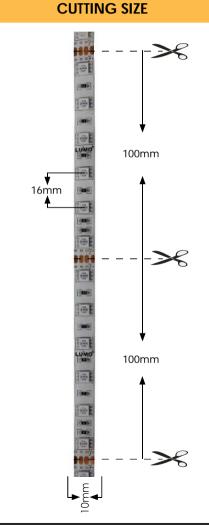

# 

**STRIP** 

**THICKNESS** 

1.9mm

LENGHT OF REEL

5m

**MECHANICAL FEATURES** 

INSTALLATION PROTECTION