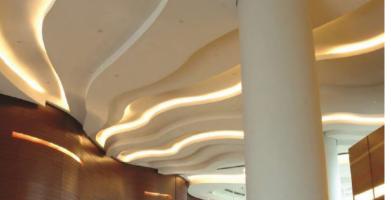

|
| BEAM ANGLE            | 120°                                                                                         |
| OPERATING TEMPERATURE | -30° ~ +55°                                                                                  |
| LIFE SPAN             | >5000                                                                                        |
| TOTAL LUMEN OUTPUT    | Warm White: 1296LM per meter<br>Day Light: 1440LM per meter<br>Cool White: 1584LM per meter  |
| Note                  | This low voltage product needs to have an individual constant voltage 24V driver to operate. |

### **AVAILABLE COLOR TEMPERATURE**

**GENERAL FEATURES** 

















## **APPLICATION PHOTO**

PACKING SIZE

LXWXH

240x220x15mm



# **CUTTING SIZE**

16mm

**SEAL-OUT** 

MATERIAL

No

100mm

100mm



**PRODUCT IMAGE** 

**STRIP** 

**THICKNESS** 

2mm

LENGHT OF REEL

5m

**MECHANICAL FEATURES** 

INSTALLATION PROTECTION

IP20

Stickable with

3M adhesive

WEIGHT

200gr









Energy efficient.





Designed to be bended to all sides.

Accurate color temperature.





Well designed for proper thermal management and heat dissipation.

Suitable for all indoor applications using our aluminum profiles.