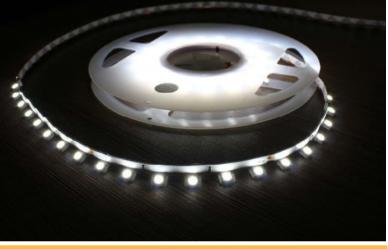

# **CUTTING SIZE**

16mm

**SEAL-OUT** 

MATERIAL

No

100mm

100mm

**PRODUCT IMAGE** 