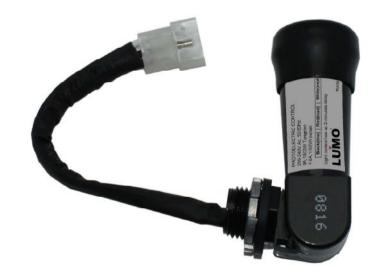

## **PRODUCT IMAGE**

## **GENERAL FEATURES**

Operation of this product will not be affected by weather, moisture or temperature changes.

To test cover the photocell with the provided black cap.

After doing installation and test remove the black cap to start operations.