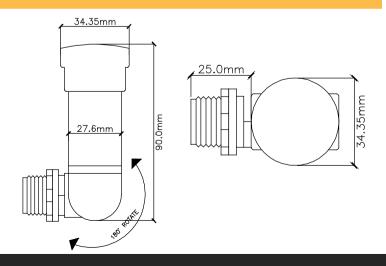

-----------|---------------------|----------------|------------------|-----------|---------------|------------|--|--|
| PAKING<br>SIZE | WEIGHT              | WIRE<br>LENGTH | ADJUSTMENT SCREW | TEST CAP  | BODY MATERIAL | INSULATION |  |  |
| 45 x 45 x 90mm | 0.70KG              | 130mm          | Available        | Available | PVC           | PLUG-IN    |  |  |
|                | , —                 |                |                  |           | .uyER7#c      | _          |  |  |

















## **PRODUCT IMAGE**

## **GENERAL FEATURES**

Operation of this product will not be affected by weather, moisture or temperature changes.

To test cover the photocell with the provided black cap.

After doing installation and test remove the black cap to start operations.

## **2D LAYOUT**