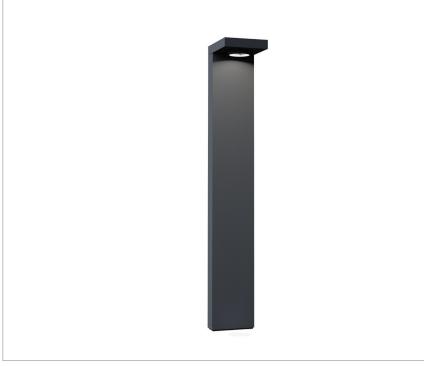

# LU007BLIT-LS02

#### L-SHAPE LED BOLLARD LIGHTS

## **Description**

Bollard lighting is one of the most important options in urban and suburban areas, bollard lights are commonly used to illuminate walkways, parking lots, boardwalks, pathways, and building entrances and all outdoor and landscape design to make it attractive. We have a wide range of lights available for landscape lighting as they are offered in a variety of styles, colors, and materials. These lights are mainly being used to mark the course of a path and further to designate the borders of any public area, such as outdoor seating areas or parking spots, and create an attractive ambient to your home, improve your property security by increasing visibility.