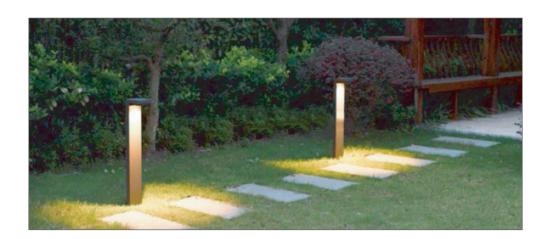

## **Description**

Bollard lighting is one of the most important options in urban and suburban areas, bollard lights are commonly used to illuminate walkways, parking lots, boardwalks, pathways, and building entrances and all outdoor and landscape design to make it attractive. We have a wide range of lights available for landscape lighting as they are offered in a variety of styles, colors, and materials. These lights are mainly being used to mark the course of a path and further to designate the borders of any public area, such as outdoor seating areas or parking spots, and create an attractive ambient to your home, improve your property security by increasing visibility.

## Installation