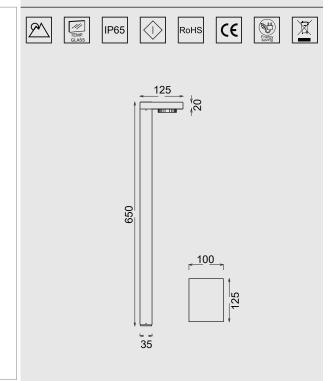

#### **Mechanical Features**

| Installation       | Ground Mounted    |
|--------------------|-------------------|
| Body Material      | Die cast Aluminum |
| Diffuser           | Tempered glass    |
| Ingress Protection | IP65              |
| Impact Protection  | IK 08             |
| Weight             | 2.1 kg            |
| Dimension          | As per drawing    |
|                    |                   |