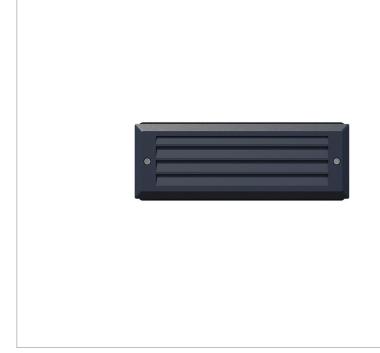

## **Product Photos**

#### **Description**

Crate series of recessed lighting fixtures are available with louvre to reduce the glare of direct lighting. This model is designed to illuminate: stairs, driveways or Walkways and since it has indirect lighting illumination, so it can be a good option where you have a wall close to the walk or driveways. The body of the light is made of high powder coated die-casting aluminum which is subjected to treatment and finished with textured powder paint, making the product resistant to moisture and UV rays, guaranteeing maximum protection over the years. Silicone gaskets ensure maximum sealing in all humidity and temperatures. All external screws are made of stainless steel. The diffuser of this light is made of tempered glass, to guarantee the maximum and uniform distribution of light. The light is installed in a sleeve made of PVC.