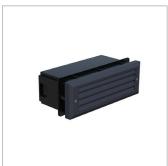

## **Product Photos**

#### **Description**

Crate series of recessed lighting fixtures are available with louvre to reduce the glare of direct lighting. This model is designed to illuminate: stairs, driveways or Walkways and since it has indirect lighting illumination, so it can be a good option where you have a wall close to the walk or driveways. The body of the light is made of high powder coated die-casting aluminum which is subjected to treatment and finished with textured powder paint, making the product resistant to moisture and UV rays, guaranteeing maximum protection over the years. Silicone gaskets ensure maximum sealing in all humidity and temperatures. All external screws are made of stainless steel. The diffuser of this light is made of tempered glass, to guarantee the maximum and uniform distribution of light. The light is installed in a sleeve made of PVC.