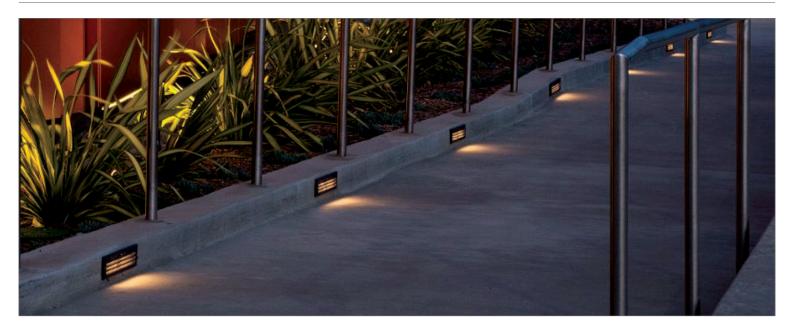

# **Application**

#### **Description**

Crate series of recessed lighting fixtures are available with louvre to reduce the glare of direct lighting. This model is designed to illuminate: stairs, driveways or Walkways and since it has indirect lighting illumination, so it can be a good option where you have a wall close to the walk or driveways. The body of the light is made of high powder coated die-casting aluminum which is subjected to treatment and finished with textured powder paint, making the product resistant to moisture and UV rays, guaranteeing maximum protection over the years. Silicone gaskets ensure maximum sealing in all humidity and temperatures. All external screws are made of stainless steel. The diffuser of this light is made of tempered glass, to guarantee the maximum and uniform distribution of light. The light is installed in a sleeve made of PVC.