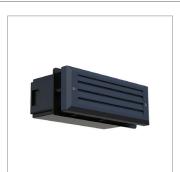

## **Product Photos**

#### **Description**

Crate series of recessed lighting fixtures are available with louvre to reduce the glare of direct lighting. This model is designed to illuminate: stairs, driveways or Walkways and since it has indirect lighting illumination, so it can be a good option where you have a wall close to the walk or driveways. The body of the light is made of high powder coated die-casting aluminum which is subjected to treatment and finished with textured powder paint, making the product resistant to moisture and UV rays, guaranteeing maximum protection over the years. Silicone gaskets ensure maximum sealing in all humidity and temperatures. All external screws are made of stainless steel. The diffuser of this light is made of tempered glass, to guarantee the maximum and uniform distribution of light. The light is installed in a sleeve made of PVC.