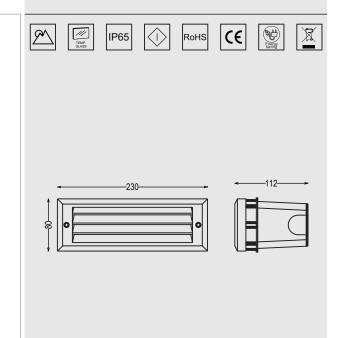

#### **Electrical Features**

| Wattage               | 10W                  |
|-----------------------|----------------------|
| Light Source          | CREE SMD LED         |
| Output Lumen          | 700lm (3000K)        |
| Input Voltage         | 220-240V AC, 50-60Hz |
| Color Rendering Index | CRI >80              |
| LED Life Span         | >50,000Hrs           |
| Control               | ON / OFF             |

#### **Mechanical Features**

| Installation       | Recessed Wall     |  |  |  |
|--------------------|-------------------|--|--|--|
| Body Material      | Die cast Aluminum |  |  |  |
| Sleeve Material    | PVC               |  |  |  |
| Diffuser           | Tempered Glass    |  |  |  |
| Ingress Protection | IP65              |  |  |  |
| Weight             | 1 kg              |  |  |  |
| Dimension          | As per drawing    |  |  |  |