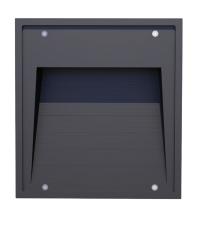

# **Product Image**

## **Description**

This series have been outstanding lighting construction details on numerous structures worldwide. We have developed these luminaires further and perfectly adapted their structure and design to our LED technology. The extremely low maintenance requirements allow a new product concept with far easier and quicker installation. The electrical connection is now comfortably established before installation in the structure. The installed luminaire is then mounted securely in the structure or in the installation housing with mounting system.

#### **Mechanical Features**

| Installation       | Recessed Wall Installation |  |  |
|--------------------|----------------------------|--|--|
| Body Material      | Die Cast Aluminum          |  |  |
| Sleeve Material    | PVC                        |  |  |
| Diffuser           | Tempered Glass             |  |  |
| Ingress Protection | IP65                       |  |  |
| Dimension          | As per drawing             |  |  |