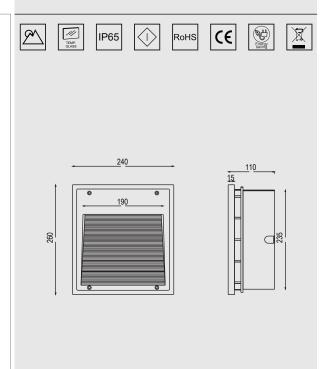

#### **Mechanical Features**

| Installation       | Recessed Wall Installation |  |  |
|--------------------|----------------------------|--|--|
| Body Material      | Die Cast Aluminum          |  |  |
| Sleeve Material    | PVC                        |  |  |
| Diffuser           | Tempered Glass             |  |  |
| Ingress Protection | IP65                       |  |  |
| Dimension          | As per drawing             |  |  |

### ORDER INFORMATION

| Art. No.       | Wattage<br>(W) | Input<br>(V) | Beam Angle | Color Temperature (CCT) | Lumen | Finish        |
|----------------|----------------|--------------|------------|-------------------------|-------|---------------|
| 10710832737101 | - 10W          | 220-240V AC  | Asymmetric | 2700K                   | 784lm | Textured Grey |
| 10710833037101 |                |              |            | 3000K                   | 800lm |               |
| 10710834037101 |                |              |            | 4000K                   | 832lm |               |
| 10710835037101 |                |              |            | 5000K                   | 874lm |               |