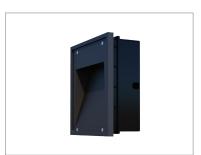

or finish can be made as per order.

# **STEWAL SERIES - 107108**



### ORDER INFORMATION

| Art. No.       | Wattage<br>(W) | Input<br>(V) | Beam Angle | Color Temperature (CCT) | Lumen | Finish        |
|----------------|----------------|--------------|------------|-------------------------|-------|---------------|
| 10710832737101 | - 10W          | 220-240V AC  | Asymmetric | 2700K                   | 784lm | Textured Grey |
| 10710833037101 |                |              |            | 3000K                   | 800lm |               |
| 10710834037101 |                |              |            | 4000K                   | 832lm |               |
| 10710835037101 |                |              |            | 5000K                   | 874lm |               |

# **Product Image**





## **Accessories**



# **Application**