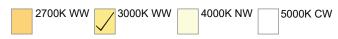

## **Correlated Color Temperature (CCT)**

<sup>\*</sup>Other color temperatures (CCT) can be made as per order.

### ORDER INFORMATION

| Art. No.       | Wattage<br>(W) | Input<br>(V) | Beam Angle | Color Temperature (CCT) | Lumen | Finish        |
|----------------|----------------|--------------|------------|-------------------------|-------|---------------|
| 10710832737101 | - 10W          | 220-240V AC  | Asymmetric | 2700K                   | 784lm | Textured Grey |
| 10710833037101 |                |              |            | 3000K                   | 800lm |               |
| 10710834037101 |                |              |            | 4000K                   | 832lm |               |
| 10710835037101 |                |              |            | 5000K                   | 874lm |               |