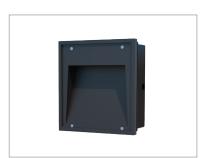

olor finish can be made as per order.

# **STEWAL SERIES - 107108**



### ORDER INFORMATION

| Art. No.       | Wattage<br>(W) | Input<br>(V) | Beam Angle | Color Temperature (CCT) | Lumen | Finish        |
|----------------|----------------|--------------|------------|-------------------------|-------|---------------|
| 10710832737101 | - 10W          | 220-240V AC  | Asymmetric | 2700K                   | 784lm | Textured Grey |
| 10710833037101 |                |              |            | 3000K                   | 800lm |               |
| 10710834037101 |                |              |            | 4000K                   | 832lm |               |
| 10710835037101 |                |              |            | 5000K                   | 874lm |               |

# **Product Image**





## **Accessories**



# **Application**