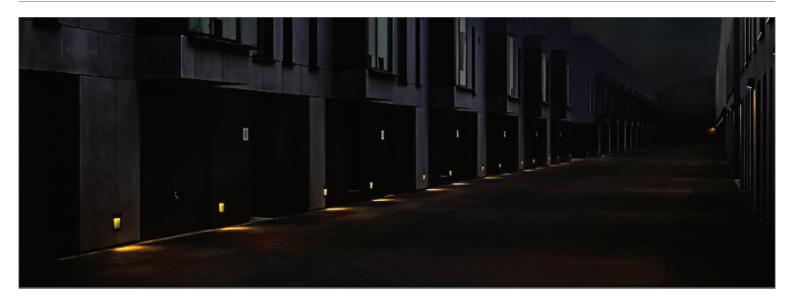

EWAL SERIES - 107108**



### ORDER INFORMATION

| Art. No.       | Wattage<br>(W) | Input<br>(V) | Beam Angle | Color Temperature (CCT) | Lumen | Finish        |
|----------------|----------------|--------------|------------|-------------------------|-------|---------------|
| 10710832737101 | - 10W          | 220-240V AC  | Asymmetric | 2700K                   | 784lm | Textured Grey |
| 10710833037101 |                |              |            | 3000K                   | 800lm |               |
| 10710834037101 |                |              |            | 4000K                   | 832lm |               |
| 10710835037101 |                |              |            | 5000K                   | 874lm |               |

# **Product Image**





## **Accessories**



# **Application**