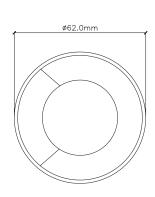

| MECHANICAL FEATURES       |           |                    |        |            |                        |                |                        |  |  |
|---------------------------|-----------|--------------------|--------|------------|------------------------|----------------|------------------------|--|--|
| PACKING SIZE<br>L X W X H | HOLE SIZE | SLEEVE<br>MATERIAL | WEIGHT | PROTECTION | FRAME MATERIAL         | DIFFUSER       | BODY MATERIAL          |  |  |
| 65x65x105mm               | Ø55xH90mm | ABS                | 0.43kg | IP67       | Stainless Steel<br>316 | Tempered Glass | Stainless Steel<br>316 |  |  |

### **PRODUCT IMAGE**