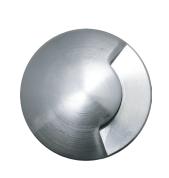

|  |  |  |
| 12V low voltage products need to have an individual transformer to operate. |                    |               |  |  |  |

| MECHANICAL FEATURES       |           |                    |        |            |                        |                |                        |  |  |
|---------------------------|-----------|--------------------|--------|------------|------------------------|----------------|------------------------|--|--|
| PACKING SIZE<br>L X W X H | HOLE SIZE | SLEEVE<br>MATERIAL | WEIGHT | PROTECTION | FRAME MATERIAL         | DIFFUSER       | BODY MATERIAL          |  |  |
| 65x65x105mm               | Ø55xH90mm | ABS                | 0.43kg | IP67       | Stainless Steel<br>316 | Tempered Glass | Stainless Steel<br>316 |  |  |

### **PRODUCT IMAGE**





### **AVAILABLE COLOR TEMPERATURE**









III

EEC Α

IP67

## **APPLICATION PHOTO**





#### **GENERAL FEATURES**

Includes an easy installation, anti-corrosion burial sleeve.

versatile mini size and simple styling for multiple application.