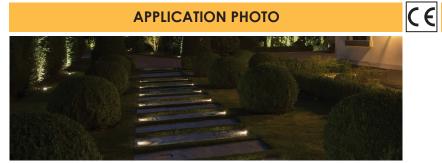

. |                    |               |  |  |  |

| MECHANICAL FEATURES       |           |                    |        |            |                        |                |                        |  |  |
|---------------------------|-----------|--------------------|--------|------------|------------------------|----------------|------------------------|--|--|
| PACKING SIZE<br>L X W X H | HOLE SIZE | SLEEVE<br>MATERIAL | WEIGHT | PROTECTION | FRAME MATERIAL         | DIFFUSER       | BODY MATERIAL          |  |  |
| 65x65x105mm               | Ø55xH90mm | ABS                | 0.43kg | IP67       | Stainless Steel<br>316 | Tempered Glass | Stainless Steel<br>316 |  |  |

### **PRODUCT IMAGE**





### **AVAILABLE COLOR TEMPERATURE**









III

EEC Α

IP67

## **APPLICATION PHOTO**





#### **GENERAL FEATURES**

Includes an easy installation, anti-corrosion burial sleeve.

versatile mini size and simple styling for multiple application.