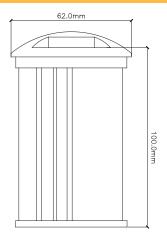

| MECHANICAL FEATURES       |           |                    |        |            |                        |                |                        |  |  |
|---------------------------|-----------|--------------------|--------|------------|------------------------|----------------|------------------------|--|--|
| PACKING SIZE<br>L X W X H | HOLE SIZE | SLEEVE<br>MATERIAL | WEIGHT | PROTECTION | FRAME MATERIAL         | DIFFUSER       | BODY MATERIAL          |  |  |
| 65x65x105mm               | Ø55xH90mm | ABS                | 0.43kg | IP67       | Stainless Steel<br>316 | Tempered Glass | Stainless Steel<br>316 |  |  |

### **PRODUCT IMAGE**