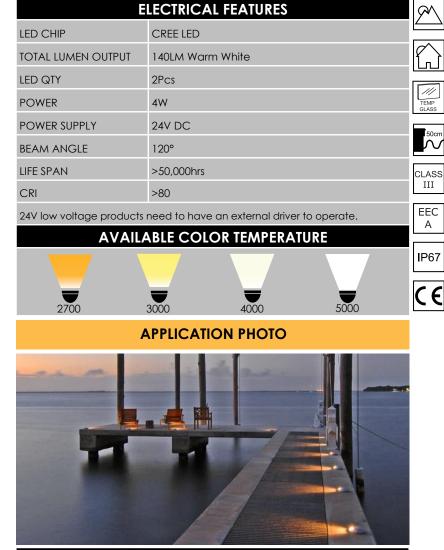

## **4W LED PATHWAY LIGHT**

| MECHANICAL FEATURES       |                    |                    |      |      |                                     |                   |                                     |
|---------------------------|--------------------|--------------------|------|------|-------------------------------------|-------------------|-------------------------------------|
| PACKING SIZE<br>L X W X H | INSTALLATION       | SLEEVE<br>MATERIAL |      |      | FRAME MATERIAL                      | DIFFUSER          | BODY MATERIAL                       |
| 150x110x50mm              | Surface<br>mounted | ABS                | IK10 | IP67 | Marine Grade<br>Stainless Steel 316 | Tempered<br>Glass | Marine Grade<br>Stainless Steel 316 |
| PRODUCT IMAGE             |                    |                    |      |      |                                     |                   |                                     |
|                           |                    |                    |      |      |                                     |                   |                                     |
| 2D LAYOUT                 |                    |                    |      |      |                                     |                   |                                     |
| _                         | 121mm              |                    | _    |      |                                     |                   |                                     |
| 91mm                      |                    | 0                  |      |      | 2010                                |                   |                                     |