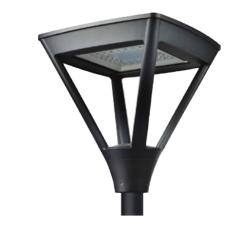

|                                 |        |            |                        |                            |                         |  |  |
|---------------------------|--------------|---------------------------------|--------|------------|------------------------|----------------------------|-------------------------|--|--|
| PACKING SIZE<br>L X W X H | INSTALLATION | OPTIC<br>MATERIAL               | WEIGHT | PROTECTION | FINISH                 | DIFFUSER                   | BODY MATERIAL           |  |  |
| 500x500x260mm             | Pole Mounted | High Pressure<br>Tempered Glass | 12.3kg | IP65       | Textured<br>Matt Black | Prominent<br>Polycarbonate | Die casting<br>Aluminum |  |  |

**PRODUCT IMAGE** 

## **2D LAYOUT**

## **AVAILABLE COLOR TEMPERATURE**













## **APPLICATION PHOTO**





Anti-corrosion powder coated body finish.

Uniform illumination on ground surface.

Suitable for illuminating path and urban.

Easy to maintain.

3 years warranty.