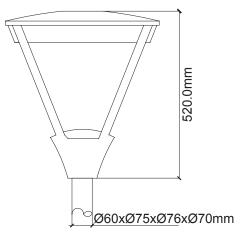

## **2D LAYOUT**

| MECHANICAL FEATURES       |              |                                 |        |            |                        |                            |                         |  |  |
|---------------------------|--------------|---------------------------------|--------|------------|------------------------|----------------------------|-------------------------|--|--|
| PACKING SIZE<br>L X W X H | INSTALLATION | OPTIC<br>MATERIAL               | WEIGHT | PROTECTION | FINISH                 | DIFFUSER                   | BODY MATERIAL           |  |  |
| 500x500x260mm             | Pole Mounted | High Pressure<br>Tempered Glass | 12.3kg | IP65       | Textured<br>Matt Black | Prominent<br>Polycarbonate | Die casting<br>Aluminum |  |  |