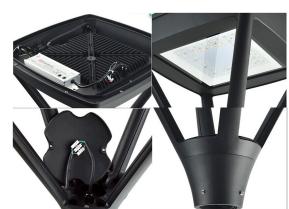

| MECHANICAL FEATURES       |              |                                 |        |            |                        |                            |                         |  |  |
|---------------------------|--------------|---------------------------------|--------|------------|------------------------|----------------------------|-------------------------|--|--|
| PACKING SIZE<br>L X W X H | INSTALLATION | OPTIC<br>MATERIAL               | WEIGHT | PROTECTION | FINISH                 | DIFFUSER                   | BODY MATERIAL           |  |  |
| 500x500x260mm             | Pole Mounted | High Pressure<br>Tempered Glass | 12.3kg | IP65       | Textured<br>Matt Black | Prominent<br>Polycarbonate | Die casting<br>Aluminum |  |  |