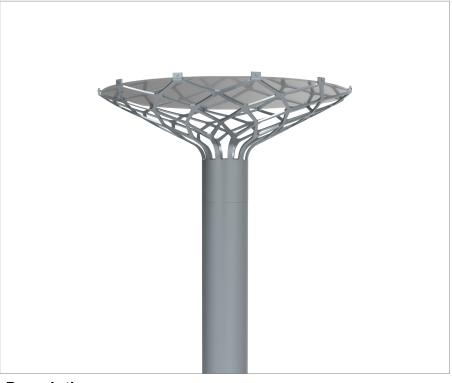

## **Description**

Our Reflected light streetlamp uses indirect style of lighting distribution to illuminate public spaces, bringing a typically indoor light quality to the urban landscape with an architectural concept. The material of the circular shade is aluminum with white paint finish to maximize the light reflection downward with min glare and tempered glass as cover. The pole is fixed using a concrete cube, with groove for wiring, made on-site and four pole anchor bolts, as per installation instruction (please check the installation sheet) below the pavement surface. The light can be delivered in full installation material (check the accessories and order them separately) pole anchor bolts are included but concrete basement which is a part of civil work is excluded.