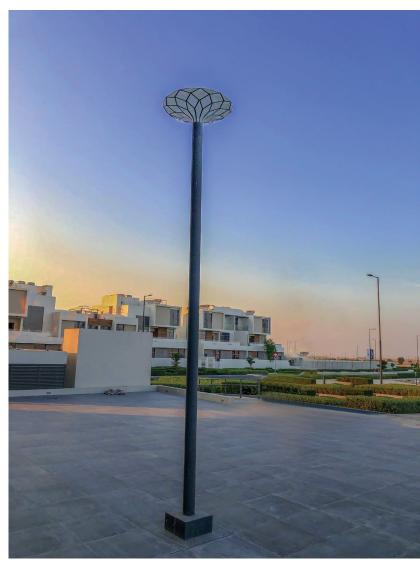

50-60Hz   |
| Operating Temp.       | -20°C ~ 60°C           |
| Color Rendering Index | >80                    |
| LED Life Span         | 50,000Hrs              |
| Control               | On/Off (Optional DALI) |

#### **Mechanical Features**

| Installation       | Pole installation |  |
|--------------------|-------------------|--|
| Body Material      | Die Cast Aluminum |  |
| Diffuser           | Tempered Glass    |  |
| Ingress Protection | IP66              |  |

#### **Pole Features**

| Body Material | Hot dip galvanized steel cylindrical |  |
|---------------|--------------------------------------|--|
| Dimension     | As per drawing                       |  |
| IK Rating     | IK10                                 |  |

# LU060UPL-NS01



## **Accessories**



# Installation





Project: Dubai South, U.A.E