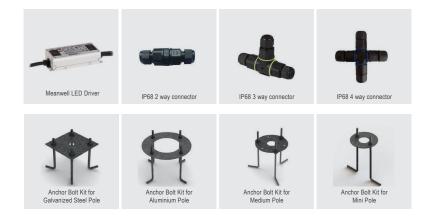

| 100-277V AC, 50-60Hz   |
| Operating Temp.       | -20°C ~ 60°C           |
| Color Rendering Index | >80                    |
| LED Life Span         | 50,000Hrs              |
| Control               | On/Off (Optional DALI) |

#### **Mechanical Features**

| Installation       | Pole installation |  |
|--------------------|-------------------|--|
| Body Material      | Die Cast Aluminum |  |
| Diffuser           | Tempered Glass    |  |
| Ingress Protection | IP66              |  |

#### **Pole Features**

| Body Material | Hot dip galvanized steel cylindrical |  |
|---------------|--------------------------------------|--|
| Dimension     | As per drawing                       |  |
| IK Rating     | IK10                                 |  |

# LU060UPL-NS01



## **Accessories**



# Installation





Project: Dubai South, U.A.E