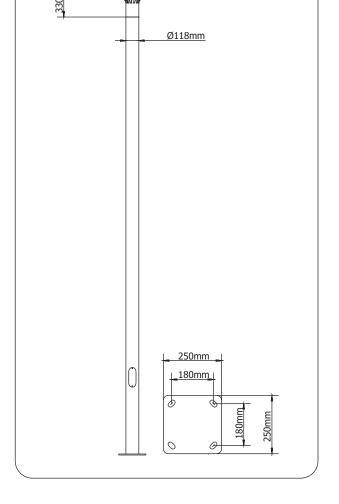

#### **Pole Features**

| Body Material | Hot dip galvanized steel cylindrical |  |
|---------------|--------------------------------------|--|
| Dimension     | As per drawing                       |  |
| IK Rating     | IK10                                 |  |