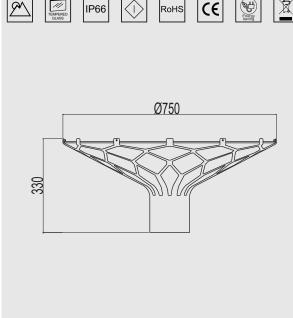

## **Description**

Our Reflected light streetlamp uses indirect style of lighting distribution to illuminate public spaces, bringing a typically indoor light quality to the urban landscape with an architectural concept. The material of the circular shade is aluminum with white paint finish to maximize the light reflection downward with min glare and tempered glass as cover. The pole is fixed using a concrete cube, with groove for wiring, made on-site and four pole anchor bolts, as per installation instruction (please check the installation sheet) below the pavement surface. The light can be delivered in full installation material (check the accessories and order them separately) pole anchor bolts are included but concrete basement which is a part of civil work is excluded.

#### **Mechanical Features**

| Installation       | Pole installation |  |
|--------------------|-------------------|--|
| Body Material      | Die Cast Aluminum |  |
| Diffuser           | Tempered Glass    |  |
| Ingress Protection | IP66              |  |

#### **Pole Features**

| Body Material | Hot dip galvanized steel cylindrical |  |
|---------------|--------------------------------------|--|
| Dimension     | As per drawing                       |  |
| IK Rating     | IK10                                 |  |