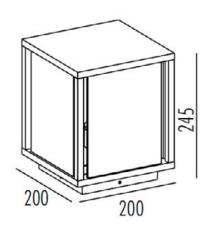

### **2D LAYOUT**

EEC A This product needs to have an external lamp source and power source to operate. RoHS

CLEAR GLASS

| MECHANICAL FEATURES       |               |        |            |                         |             |                    |  |  |
|---------------------------|---------------|--------|------------|-------------------------|-------------|--------------------|--|--|
| PACKING SIZE<br>L X W X H | INSTALLATION  | WEIGHT | PROTECTION | BRACKET MATERIAL        | DIFFUSER    | BODY MATERIA       |  |  |
| 240x240x300mm             | Floor Mounted | 3.8kg  | IP54       | Die-casting<br>Aluminum | Clear Glass | Die-casting Alumin |  |  |