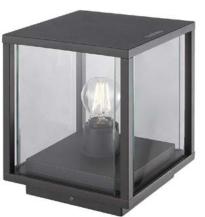

#### **PRODUCT IMAGE**

### **GENERAL FEATURES**

An ideal light for illuminating / decorating elegant walls.

Powder coated body with pretreatment for outdoor use

Easy to install having a bracket on wall/ surface.

3 years warranty.