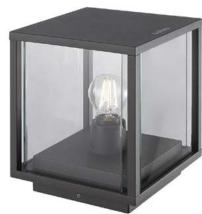

#### **PRODUCT IMAGE**

## LUE27BLGL-SQ01

| ELECTRICAL FEATURES |                 |  |  |  |  |
|---------------------|-----------------|--|--|--|--|
| LAMP TYPE           | E27 BASE        |  |  |  |  |
| PRODUCT CLASS       | CLASS III       |  |  |  |  |
| DIMMABILITY         | Depends on Lamp |  |  |  |  |
| MAX. POWER          | 15W             |  |  |  |  |
| POWER SUPPLY        | As per the Lamp |  |  |  |  |

EEC A This product needs to have an external lamp source and power source to operate. RoHS

CLEAR GLASS

| MECHANICAL FEATURES       |               |        |            |                         |             |                    |  |  |
|---------------------------|---------------|--------|------------|-------------------------|-------------|--------------------|--|--|
| PACKING SIZE<br>L X W X H | INSTALLATION  | WEIGHT | PROTECTION | BRACKET MATERIAL        | DIFFUSER    | BODY MATERIA       |  |  |
| 240x240x300mm             | Floor Mounted | 3.8kg  | IP54       | Die-casting<br>Aluminum | Clear Glass | Die-casting Alumin |  |  |