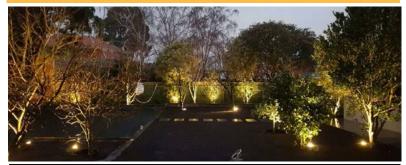

## **APPLICATION PHOTO**

Easy to adjust the head angle.

MR16 base suitable to be used with halogen or LED lights.

Rusty grey finish enables this light to blend in any architectural design.

Can be used for large trees and palms.