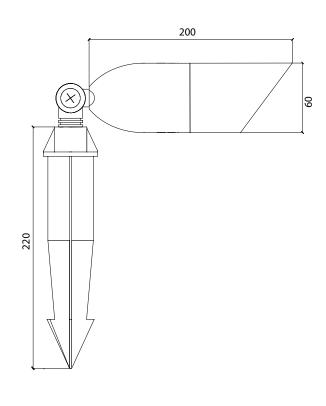

-----------|------------------|-------------------|--------|------------|---------------|-------------------------|------------------|--|--|
| PACKING SIZE<br>L X W X H | INSTALLATION     | STAKE<br>MATERIAL | WEIGHT | PROTECTION | FINISH        | DIFFUSER                | BODY<br>MATERIAL |  |  |
| 225x100x90mm              | Spiked in-ground | PVC               | 0.6kg  | IP65       | Rusty<br>Grey | Clear Tempered<br>Glass | Aluminum         |  |  |

**PRODUCT IMAGE** 

**2D LAYOUT** 

## **AVAILABLE COLOR TEMPERATURE**





CLASS II

## **APPLICATION PHOTO**



Easy to adjust the head angle.

MR16 base suitable to be used with halogen or LED lights.

Rusty grey finish enables this light to blend in any architectural design.

Can be used for large trees and palms.

3 years warranty.