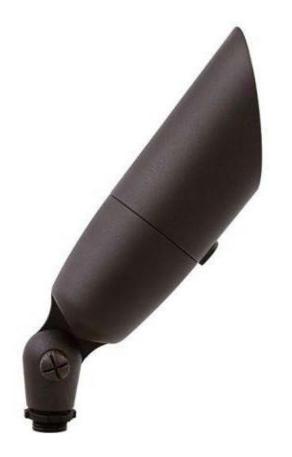

-------------|------------------|-------------------|--------|------------|---------------|-------------------------|------------------|--|--|
| PACKING SIZE<br>L X W X H | INSTALLATION     | STAKE<br>MATERIAL | WEIGHT | PROTECTION | FINISH        | DIFFUSER                | BODY<br>MATERIAL |  |  |
| 225x100x90mm              | Spiked in-ground | PVC               | 0.6kg  | IP65       | Rusty<br>Grey | Clear Tempered<br>Glass | Aluminum         |  |  |

**PRODUCT IMAGE** 

**2D LAYOUT** 

## **AVAILABLE COLOR TEMPERATURE**





CLASS II

## **APPLICATION PHOTO**



Easy to adjust the head angle.

MR16 base suitable to be used with halogen or LED lights.

Rusty grey finish enables this light to blend in any architectural design.

Can be used for large trees and palms.

3 years warranty.