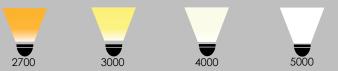

|  |  |  |  |
| Power (Max.)        | 7W LED MR16 (Included)                  |  |  |  |  |

| MECHANICAL FEATURES       |                  |                   |        |            |               |                         |                  |  |  |
|---------------------------|------------------|-------------------|--------|------------|---------------|-------------------------|------------------|--|--|
| PACKING SIZE<br>L X W X H | INSTALLATION     | STAKE<br>MATERIAL | WEIGHT | PROTECTION | FINISH        | DIFFUSER                | BODY<br>MATERIAL |  |  |
| 225x100x90mm              | Spiked in-ground | PVC               | 0.6kg  | IP65       | Rusty<br>Grey | Clear Tempered<br>Glass | Aluminum         |  |  |

**PRODUCT IMAGE** 

**2D LAYOUT** 

## **AVAILABLE COLOR TEMPERATURE**





CLASS II

## **APPLICATION PHOTO**



Easy to adjust the head angle.

MR16 base suitable to be used with halogen or LED lights.

Rusty grey finish enables this light to blend in any architectural design.

Can be used for large trees and palms.

3 years warranty.