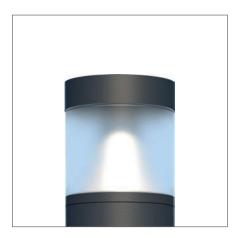

| Input Voltage         | 190-240V AC, 50-60Hz |
| Color Rendering Index | CRI >80              |
| LED Life Span         | >50,000Hrs           |
| Control               | ON / OFF             |

### **Correlated Color Temperature (CCT)**





✓3000K WW



5000K CW

\*Other Color Temperature can be made as per order.

### **Mechanical Features**

| Installation       | Floor Mounted     |
|--------------------|-------------------|
| Body Material      | Die cast Aluminum |
| Bracket Material   | Die cast Aluminum |
| Diffuser           | PMMA              |
| Ingress Protection | IP65              |
| Impact Protection  | IK 08             |
| Dimension          | Ø115 x H800 mm    |

### **Beam Angle**



Diffused (360°)

### **Color Finish**



# LU010BLGS-CL01



## **Product photo**



### **Accessories**



# **Application**