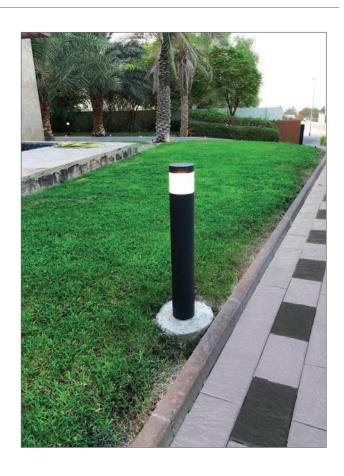

Hz |
| Color Rendering Index | CRI >80              |
| LED Life Span         | >50,000Hrs           |
| Control               | ON / OFF             |

### **Correlated Color Temperature (CCT)**





✓3000K WW



5000K CW

\*Other Color Temperature can be made as per order.

### **Mechanical Features**

| Installation       | Floor Mounted     |
|--------------------|-------------------|
| Body Material      | Die cast Aluminum |
| Bracket Material   | Die cast Aluminum |
| Diffuser           | PMMA              |
| Ingress Protection | IP65              |
| Impact Protection  | IK 08             |
| Dimension          | Ø115 x H800 mm    |

### **Beam Angle**



Diffused (360°)

### **Color Finish**



# LU010BLGS-CL01



## **Product photo**



### **Accessories**



# **Application**