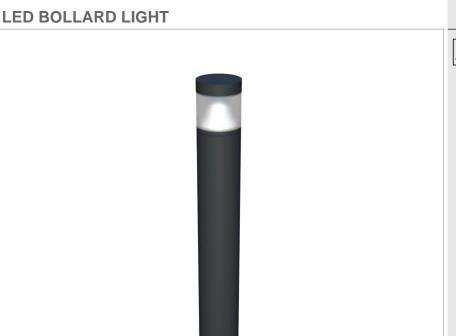

## **Product photo**

### **Mechanical Features**

| Installation       | Floor Mounted     |
|--------------------|-------------------|
| Body Material      | Die cast Aluminum |
| Bracket Material   | Die cast Aluminum |
| Diffuser           | PMMA              |
| Ingress Protection | IP65              |
| Impact Protection  | IK 08             |
| Dimension          | Ø115 x H800 mm    |

### **Electrical Features**

| Wattage               | 10W                  |
|-----------------------|----------------------|
| Light Source          | CREE SMD LED         |
| Output Lumen          | 800lm (3000K)        |
| Input Voltage         | 190-240V AC, 50-60Hz |
| Color Rendering Index | CRI >80              |
| LED Life Span         | >50,000Hrs           |
| Control               | ON / OFF             |