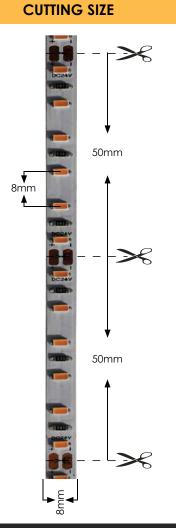

## **GENERAL FEATURES**

Designed to be bended.

Accurate color temperature.

IP65 rated waterproofing and Energy efficient.

Well designed for proper thermal management and heat dissipation.

Suitable for all indoor/outdoor applications using our aluminum profiles.