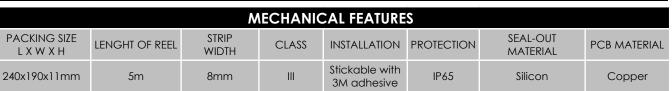

|                |       |              |                |                |
|-------|----------------|----------------|-------|--------------|----------------|----------------|
|       | $\blacksquare$ | $\blacksquare$ |       | lacktriangle | $\blacksquare$ | $\blacksquare$ |
| 2700K | 3000K          | 4000K          | 5000K | RED          | GREEN          | BLUE           |
|       |                |                |       |              |                |                |

## **GENERAL FEATURES**

Designed to be bended.

Accurate color temperature.

IP65 rated waterproofing and Energy efficient.

Well designed for proper thermal management and heat dissipation.

Suitable for all indoor/outdoor applications using our aluminum profiles.

3 years warranty.

























## PRODUCT IMAGE



## **APPLICATION PHOTO**