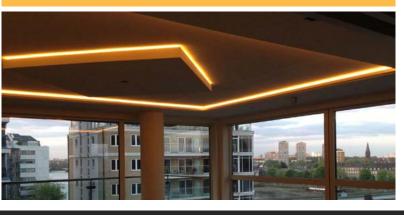

|                |                |
|-------|----------------|----------------|-------|--------------|----------------|----------------|
|       | $\blacksquare$ | $\blacksquare$ |       | lacktriangle | $\blacksquare$ | $\blacksquare$ |
| 2700K | 3000K          | 4000K          | 5000K | RED          | GREEN          | BLUE           |
|       |                |                |       |              |                |                |

## **GENERAL FEATURES**

Designed to be bended.

Accurate color temperature.

IP65 rated waterproofing and Energy efficient.

Well designed for proper thermal management and heat dissipation.

Suitable for all indoor/outdoor applications using our aluminum profiles.

3 years warranty.

























## PRODUCT IMAGE



## **APPLICATION PHOTO**