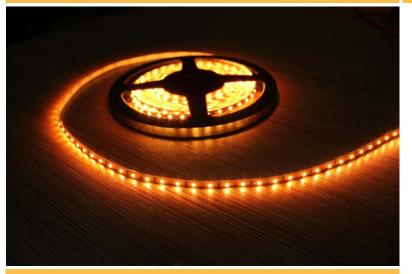

|       |              |                |                |
|-------|----------------|----------------|-------|--------------|----------------|----------------|
|       | $\blacksquare$ | $\blacksquare$ |       | lacktriangle | $\blacksquare$ | $\blacksquare$ |
| 2700K | 3000K          | 4000K          | 5000K | RED          | GREEN          | BLUE           |
|       |                |                |       |              |                |                |

## **GENERAL FEATURES**

Designed to be bended.

Accurate color temperature.

IP65 rated waterproofing and Energy efficient.

Well designed for proper thermal management and heat dissipation.

Suitable for all indoor/outdoor applications using our aluminum profiles.

3 years warranty.

























## PRODUCT IMAGE



## **APPLICATION PHOTO**