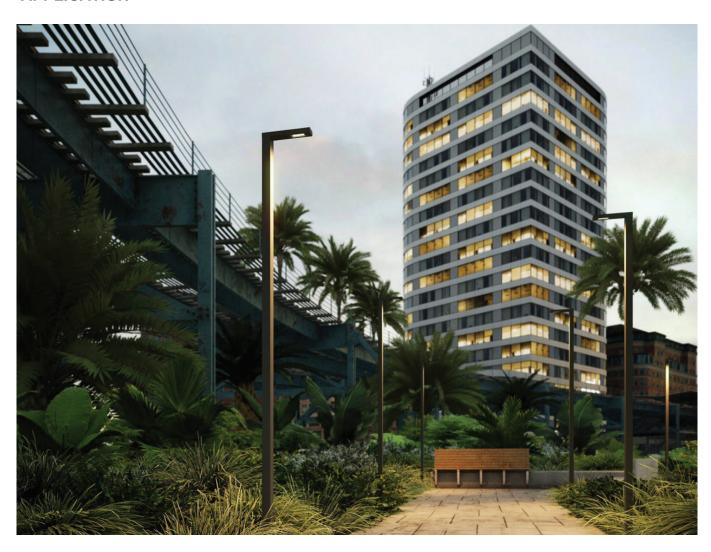

| Clear tempered glass     |                          |  |
| Ingress Protection          |                                       | IP66                     |                          |  |
| Impact Protection           |                                       | IK10                     |                          |  |
| Dimension of the light Head |                                       | as per Drawing           |                          |  |
| Base Material               |                                       | Hot dip galvanized steel |                          |  |
| Control                     | On / Off                              |                          |                          |  |

# PRODUCT DIMENSION





# LIGHT DISTRIBUTION

















# **APPLICATION**





# **POLE INSTALLATION**







# **ACCESSORIES**

## LED Driver LED Chip



Meanwell/Philips LED Driver

Philips LED Chip

### Connectors



Pole Base