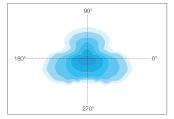

# LIGHT DISTRIBUTION

# **PRODUCT SPECIFICATION**

| Product No.                 | LU040PLO-L01                          | LU060PLO-L01             | LU080PLO-L0 <sup>2</sup> |  |
|-----------------------------|---------------------------------------|--------------------------|--------------------------|--|
| Power                       | 40W                                   | 60W                      | 80W                      |  |
| Voltage                     |                                       | 100-240V AC, 50/60Hz     |                          |  |
| Color Temperature           | 2700K / 3000K / 4000K / 5000K / 6000K |                          |                          |  |
| CRI                         |                                       | >90                      |                          |  |
| LED Type                    | PHILIPS 5050                          | PHILIPS 5050             | PHILIPS 3030             |  |
| Light Distribution          |                                       | T1 / T3A / T4A / T3M     |                          |  |
| Body Material               |                                       | Aluminum                 |                          |  |
| Diffuser Material           |                                       | Clear tempered glass     |                          |  |
| Ingress Protection          |                                       | IP66                     |                          |  |
| Impact Protection           |                                       | IK10                     |                          |  |
| Dimension of the light Head |                                       | as per Drawing           |                          |  |
| Base Material               |                                       | Hot dip galvanized steel |                          |  |
| Control                     | On / Off                              |                          |                          |  |