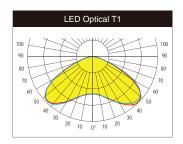

# LIGHT DISTRIBUTION

# **PRODUCT SPECIFICATION**

| Product No.                 | LU040PLO-L01                          | LU060PLO-L01             | LU080PLO-L0 <sup>2</sup> |  |
|-----------------------------|---------------------------------------|--------------------------|--------------------------|--|
| Power                       | 40W                                   | 60W                      | 80W                      |  |
| Voltage                     |                                       | 100-240V AC, 50/60Hz     |                          |  |
| Color Temperature           | 2700K / 3000K / 4000K / 5000K / 6000K |                          |                          |  |
| CRI                         |                                       | >90                      |                          |  |
| LED Type                    | PHILIPS 5050                          | PHILIPS 5050             | PHILIPS 3030             |  |
| Light Distribution          |                                       | T1 / T3A / T4A / T3M     |                          |  |
| Body Material               |                                       | Aluminum                 |                          |  |
| Diffuser Material           |                                       | Clear tempered glass     |                          |  |
| Ingress Protection          |                                       | IP66                     |                          |  |
| Impact Protection           |                                       | IK10                     |                          |  |
| Dimension of the light Head |                                       | as per Drawing           |                          |  |
| Base Material               |                                       | Hot dip galvanized steel |                          |  |
| Control                     | On / Off                              |                          |                          |  |