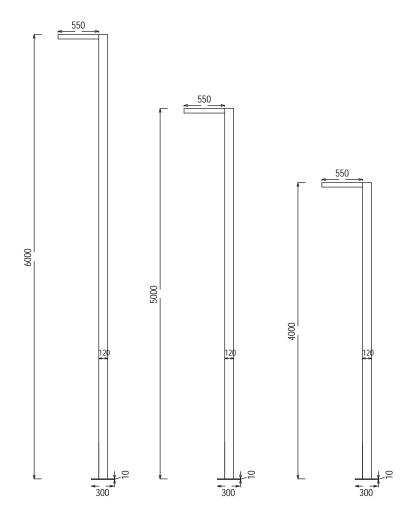

|
| Diffuser Material           |                                       | Clear tempered glass     |                          |  |
| Ingress Protection          |                                       | IP66                     |                          |  |
| Impact Protection           |                                       | IK10                     |                          |  |
| Dimension of the light Head |                                       | as per Drawing           |                          |  |
| Base Material               |                                       | Hot dip galvanized steel |                          |  |
| Control                     | On / Off                              |                          |                          |  |

# PRODUCT DIMENSION





# LIGHT DISTRIBUTION

















# **APPLICATION**





# **POLE INSTALLATION**







# **ACCESSORIES**

## LED Driver LED Chip



Meanwell/Philips LED Driver

Philips LED Chip

### Connectors



Pole Base