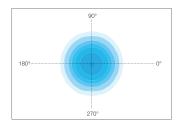

# LIGHT DISTRIBUTION

# **PRODUCT SPECIFICATION**

| Product No.                 | LU040PLO-L01                          | LU060PLO-L01             | LU080PLO-L0 <sup>2</sup> |  |
|-----------------------------|---------------------------------------|--------------------------|--------------------------|--|
| Power                       | 40W                                   | 60W                      | 80W                      |  |
| Voltage                     |                                       | 100-240V AC, 50/60Hz     |                          |  |
| Color Temperature           | 2700K / 3000K / 4000K / 5000K / 6000K |                          |                          |  |
| CRI                         |                                       | >90                      |                          |  |
| LED Type                    | PHILIPS 5050                          | PHILIPS 5050             | PHILIPS 3030             |  |
| Light Distribution          |                                       | T1 / T3A / T4A / T3M     |                          |  |
| Body Material               |                                       | Aluminum                 |                          |  |
| Diffuser Material           |                                       | Clear tempered glass     |                          |  |
| Ingress Protection          |                                       | IP66                     |                          |  |
| Impact Protection           |                                       | IK10                     |                          |  |
| Dimension of the light Head |                                       | as per Drawing           |                          |  |
| Base Material               |                                       | Hot dip galvanized steel |                          |  |
| Control                     | On / Off                              |                          |                          |  |