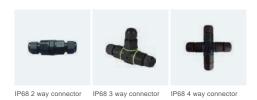

IP66                     |                          |  |
| Impact Protection           |                                       | IK10                     |                          |  |
| Dimension of the light Head |                                       | as per Drawing           |                          |  |
| Base Material               |                                       | Hot dip galvanized steel |                          |  |
| Control                     | On / Off                              |                          |                          |  |

# PRODUCT DIMENSION





# LIGHT DISTRIBUTION

















# **APPLICATION**





# **POLE INSTALLATION**







# **ACCESSORIES**

## LED Driver LED Chip



Meanwell/Philips LED Driver

Philips LED Chip

### Connectors



Pole Base