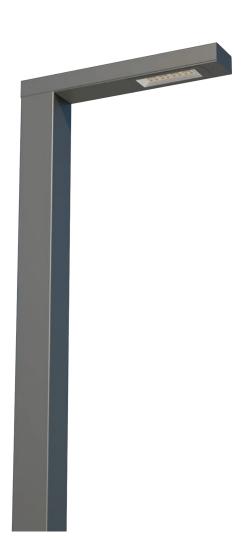

# FLINT SERIES ARCHITECTURAL POLE LIGHT

## **Material Specification**

| Installation | : Pole mounted                            |  |  |
|--------------|-------------------------------------------|--|--|
| Light Head   | : Aluminum                                |  |  |
| Diffuser     | : High pressure clear tempered glass      |  |  |
| Gasket       | : water vapour resistant silicone         |  |  |
| Fixing screw | : buried frame galvanized stainless steel |  |  |
| Power Cable  | : 0.5 meter 3x1 mm² Ø6-8 mm               |  |  |
| Base Plate   | : Hot dip galvanized steel                |  |  |

# PRODUCT DIMENSION