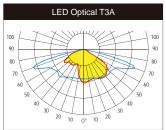

# LIGHT DISTRIBUTION

# **PRODUCT SPECIFICATION**

| Product No.                 | LU040PLO-L01                          | LU060PLO-L01             | LU080PLO-L0 <sup>2</sup> |  |
|-----------------------------|---------------------------------------|--------------------------|--------------------------|--|
| Power                       | 40W                                   | 60W                      | 80W                      |  |
| Voltage                     |                                       | 100-240V AC, 50/60Hz     |                          |  |
| Color Temperature           | 2700K / 3000K / 4000K / 5000K / 6000K |                          |                          |  |
| CRI                         |                                       | >90                      |                          |  |
| LED Type                    | PHILIPS 5050                          | PHILIPS 5050             | PHILIPS 3030             |  |
| Light Distribution          |                                       | T1 / T3A / T4A / T3M     |                          |  |
| Body Material               |                                       | Aluminum                 |                          |  |
| Diffuser Material           |                                       | Clear tempered glass     |                          |  |
| Ingress Protection          |                                       | IP66                     |                          |  |
| Impact Protection           |                                       | IK10                     |                          |  |
| Dimension of the light Head |                                       | as per Drawing           |                          |  |
| Base Material               |                                       | Hot dip galvanized steel |                          |  |
| Control                     | On / Off                              |                          |                          |  |