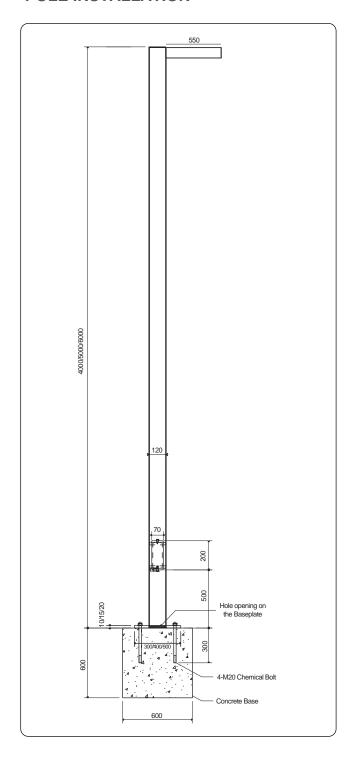

glass     |                          |  |
| Ingress Protection          |                                       | IP66                     |                          |  |
| Impact Protection           |                                       | IK10                     |                          |  |
| Dimension of the light Head |                                       | as per Drawing           |                          |  |
| Base Material               |                                       | Hot dip galvanized steel |                          |  |
| Control                     | On / Off                              |                          |                          |  |

# PRODUCT DIMENSION





# LIGHT DISTRIBUTION

















# **APPLICATION**





# **POLE INSTALLATION**







# **ACCESSORIES**

## LED Driver LED Chip



Meanwell/Philips LED Driver

Philips LED Chip

### Connectors



Pole Base