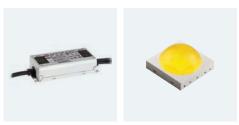

ess Protection          |                                       | IP66                     |                          |  |
| Impact Protection           |                                       | IK10                     |                          |  |
| Dimension of the light Head |                                       | as per Drawing           |                          |  |
| Base Material               |                                       | Hot dip galvanized steel |                          |  |
| Control                     | On / Off                              |                          |                          |  |

# PRODUCT DIMENSION





# LIGHT DISTRIBUTION

















# **APPLICATION**





# **POLE INSTALLATION**







# **ACCESSORIES**

## LED Driver LED Chip



Meanwell/Philips LED Driver

Philips LED Chip

### Connectors



Pole Base