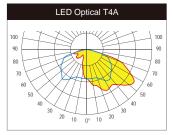

# LIGHT DISTRIBUTION

# **PRODUCT SPECIFICATION**

| Product No.                 | LU040PLO-L01                          | LU060PLO-L01             | LU080PLO-L0 <sup>2</sup> |  |
|-----------------------------|---------------------------------------|--------------------------|--------------------------|--|
| Power                       | 40W                                   | 60W                      | 80W                      |  |
| Voltage                     |                                       | 100-240V AC, 50/60Hz     |                          |  |
| Color Temperature           | 2700K / 3000K / 4000K / 5000K / 6000K |                          |                          |  |
| CRI                         |                                       | >90                      |                          |  |
| LED Type                    | PHILIPS 5050                          | PHILIPS 5050             | PHILIPS 3030             |  |
| Light Distribution          |                                       | T1 / T3A / T4A / T3M     |                          |  |
| Body Material               |                                       | Aluminum                 |                          |  |
| Diffuser Material           |                                       | Clear tempered glass     |                          |  |
| Ingress Protection          |                                       | IP66                     |                          |  |
| Impact Protection           |                                       | IK10                     |                          |  |
| Dimension of the light Head |                                       | as per Drawing           |                          |  |
| Base Material               |                                       | Hot dip galvanized steel |                          |  |
| Control                     | On / Off                              |                          |                          |  |