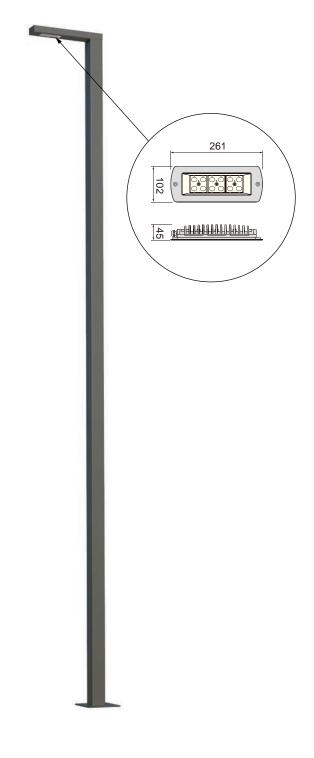

lass     |                          |  |
| Ingress Protection          |                                       | IP66                     |                          |  |
| Impact Protection           |                                       | IK10                     |                          |  |
| Dimension of the light Head |                                       | as per Drawing           |                          |  |
| Base Material               |                                       | Hot dip galvanized steel |                          |  |
| Control                     | On / Off                              |                          |                          |  |

# PRODUCT DIMENSION





# LIGHT DISTRIBUTION

















# **APPLICATION**





# **POLE INSTALLATION**







# **ACCESSORIES**

## LED Driver LED Chip



Meanwell/Philips LED Driver

Philips LED Chip

### Connectors



Pole Base