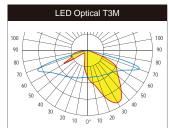

# LIGHT DISTRIBUTION

# **PRODUCT SPECIFICATION**

| Product No.                 | LU040PLO-L01                          | LU060PLO-L01             | LU080PLO-L0 <sup>2</sup> |  |
|-----------------------------|---------------------------------------|--------------------------|--------------------------|--|
| Power                       | 40W                                   | 60W                      | 80W                      |  |
| Voltage                     |                                       | 100-240V AC, 50/60Hz     |                          |  |
| Color Temperature           | 2700K / 3000K / 4000K / 5000K / 6000K |                          |                          |  |
| CRI                         |                                       | >90                      |                          |  |
| LED Type                    | PHILIPS 5050                          | PHILIPS 5050             | PHILIPS 3030             |  |
| Light Distribution          |                                       | T1 / T3A / T4A / T3M     |                          |  |
| Body Material               |                                       | Aluminum                 |                          |  |
| Diffuser Material           |                                       | Clear tempered glass     |                          |  |
| Ingress Protection          |                                       | IP66                     |                          |  |
| Impact Protection           |                                       | IK10                     |                          |  |
| Dimension of the light Head |                                       | as per Drawing           |                          |  |
| Base Material               |                                       | Hot dip galvanized steel |                          |  |
| Control                     | On / Off                              |                          |                          |  |