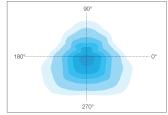

# LIGHT DISTRIBUTION

# **PRODUCT SPECIFICATION**

| Product No.                 | LU040PLO-L01                          | LU060PLO-L01             | LU080PLO-L0 <sup>2</sup> |  |
|-----------------------------|---------------------------------------|--------------------------|--------------------------|--|
| Power                       | 40W                                   | 60W                      | 80W                      |  |
| Voltage                     |                                       | 100-240V AC, 50/60Hz     |                          |  |
| Color Temperature           | 2700K / 3000K / 4000K / 5000K / 6000K |                          |                          |  |
| CRI                         |                                       | >90                      |                          |  |
| LED Type                    | PHILIPS 5050                          | PHILIPS 5050             | PHILIPS 3030             |  |
| Light Distribution          |                                       | T1 / T3A / T4A / T3M     |                          |  |
| Body Material               |                                       | Aluminum                 |                          |  |
| Diffuser Material           |                                       | Clear tempered glass     |                          |  |
| Ingress Protection          |                                       | IP66                     |                          |  |
| Impact Protection           |                                       | IK10                     |                          |  |
| Dimension of the light Head |                                       | as per Drawing           |                          |  |
| Base Material               |                                       | Hot dip galvanized steel |                          |  |
| Control                     | On / Off                              |                          |                          |  |