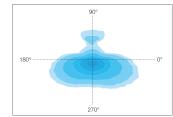

| Clear tempered glass     |                          |  |
| Ingress Protection          |                                       | IP66                     |                          |  |
| Impact Protection           |                                       | IK10                     |                          |  |
| Dimension of the light Head |                                       | as per Drawing           |                          |  |
| Base Material               |                                       | Hot dip galvanized steel |                          |  |
| Control                     | On / Off                              |                          |                          |  |

# PRODUCT DIMENSION





# LIGHT DISTRIBUTION

















# **APPLICATION**





# **POLE INSTALLATION**







# **ACCESSORIES**

## LED Driver LED Chip



Meanwell/Philips LED Driver

Philips LED Chip

### Connectors



Pole Base