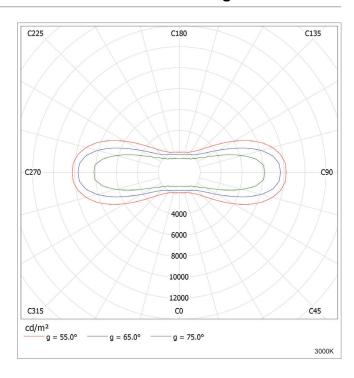

| Wattage<br>(W) | Input<br>(V) | Beam Angle | Color Temperature (CCT) | Lumen | Finish             |
|----------------|----------------|--------------|------------|-------------------------|-------|--------------------|
| 10711132711002 | 5W             | 220-240V AC  | 110°       | 2700K                   | 417lm | Textured Dark Grey |
| 10711133011001 |                |              |            | 3000K                   | 425lm |                    |
| 10711134011001 |                |              |            | 4000K                   | 442lm |                    |
| 10711135011001 |                |              |            | 5000K                   | 460lm |                    |

# **Product Image**







### **Accessories**



# **Application**

# **Light Distribution**