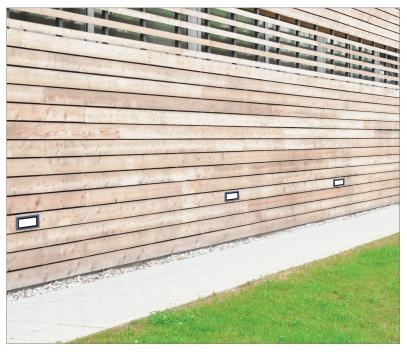

# **Application**

### Description

Stewal Series of outdoor recessed lighting fixtures characterized by either Asymmetrical beam angle or diffused beam spread. Both are available in two sizes, they are designed for lighting stairs, driveways and walkways with indirect light without glare. The body and is made of high oxidation-resistant Die-casting aluminum which is subjected to powder-coated body protected against UV rays, guaranteeing maximum protection over the years. Silicone gaskets around the light fixture ensure maximum sealing in all operating and humid conditions. The diffuser in micro-prism tempered glass, to assure a uniform distribution of light, is fixed by silicon directly to the body of the light. The product is installed in a rough-in housing made of PVC which is included in each order.