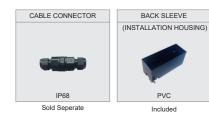

### **Accessories**

### Description

Stewal Series of outdoor recessed lighting fixtures characterized by either Asymmetrical beam angle or diffused beam spread. Both are available in two sizes, they are designed for lighting stairs, driveways and walkways with indirect light without glare. The body and is made of high oxidation-resistant Die-casting aluminum which is subjected to powder-coated body protected against UV rays, guaranteeing maximum protection over the years. Silicone gaskets around the light fixture ensure maximum sealing in all operating and humid conditions. The diffuser in micro-prism tempered glass, to assure a uniform distribution of light, is fixed by silicon directly to the body of the light. The product is installed in a rough-in housing made of PVC which is included in each order.

#### **Mechanical Features**

| Installation       | Recessed Wall Installation |  |  |  |
|--------------------|----------------------------|--|--|--|
| Body Material      | Die Cast Aluminum          |  |  |  |
| Diffuser           | Frosted Glass              |  |  |  |
| Sleeve Material    | PVC (Included)             |  |  |  |
| Ingress Protection | IP66                       |  |  |  |
| Impact Protection  | IK 08                      |  |  |  |
| Weight             | Net Wt. 0.5 kg             |  |  |  |
| Dimension          | L160 x D72 x H65 mm        |  |  |  |