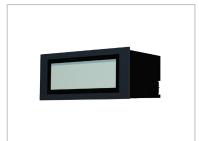

# **Product Image**

### Description

Stewal Series of outdoor recessed lighting fixtures characterized by either Asymmetrical beam angle or diffused beam spread. Both are available in two sizes, they are designed for lighting stairs, driveways and walkways with indirect light without glare. The body and is made of high oxidation-resistant Die-casting aluminum which is subjected to powder-coated body protected against UV rays, guaranteeing maximum protection over the years. Silicone gaskets around the light fixture ensure maximum sealing in all operating and humid conditions. The diffuser in micro-prism tempered glass, to assure a uniform distribution of light, is fixed by silicon directly to the body of the light. The product is installed in a rough-in housing made of PVC which is included in each order.

#### **Mechanical Features**

| Installation       | Recessed Wall Installation |  |  |  |
|--------------------|----------------------------|--|--|--|
| Body Material      | Die Cast Aluminum          |  |  |  |
| Diffuser           | Frosted Glass              |  |  |  |
| Sleeve Material    | PVC (Included)             |  |  |  |
| Ingress Protection | IP66                       |  |  |  |
| Impact Protection  | IK 08                      |  |  |  |
| Weight             | Net Wt. 0.5 kg             |  |  |  |
| Dimension          | L160 x D72 x H65 mm        |  |  |  |