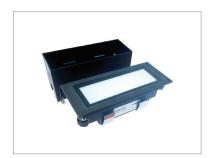

# **Product Image**

### Description

Stewal Series of outdoor recessed lighting fixtures characterized by either Asymmetrical beam angle or diffused beam spread. Both are available in two sizes, they are designed for lighting stairs, driveways and walkways with indirect light without glare. The body and is made of high oxidation-resistant Die-casting aluminum which is subjected to powder-coated body protected against UV rays, guaranteeing maximum protection over the years. Silicone gaskets around the light fixture ensure maximum sealing in all operating and humid conditions. The diffuser in micro-prism tempered glass, to assure a uniform distribution of light, is fixed by silicon directly to the body of the light. The product is installed in a rough-in housing made of PVC which is included in each order.

#### **Mechanical Features**

| Installation       | Recessed Wall Installation |  |  |  |
|--------------------|----------------------------|--|--|--|
| Body Material      | Die Cast Aluminum          |  |  |  |
| Diffuser           | Frosted Glass              |  |  |  |
| Sleeve Material    | PVC (Included)             |  |  |  |
| Ingress Protection | IP66                       |  |  |  |
| Impact Protection  | IK 08                      |  |  |  |
| Weight             | Net Wt. 0.5 kg             |  |  |  |
| Dimension          | L160 x D72 x H65 mm        |  |  |  |