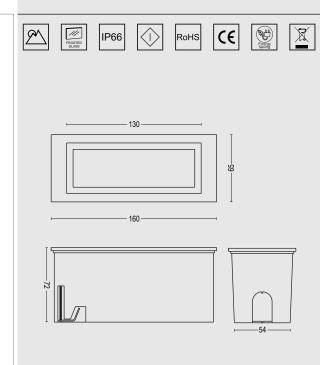

#### **Mechanical Features**

| Installation       | Recessed Wall Installation |  |  |  |
|--------------------|----------------------------|--|--|--|
| Body Material      | Die Cast Aluminum          |  |  |  |
| Diffuser           | Frosted Glass              |  |  |  |
| Sleeve Material    | PVC (Included)             |  |  |  |
| Ingress Protection | IP66                       |  |  |  |
| Impact Protection  | IK 08                      |  |  |  |
| Weight             | Net Wt. 0.5 kg             |  |  |  |
| Dimension          | L160 x D72 x H65 mm        |  |  |  |