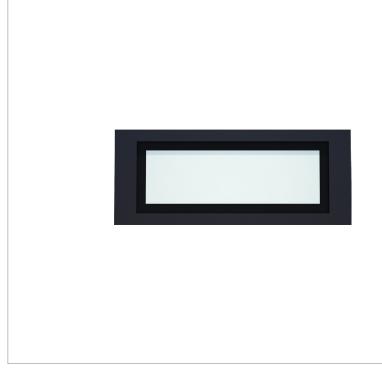

# **Product Image**

### Description

Stewal Series of outdoor recessed lighting fixtures characterized by either Asymmetrical beam angle or diffused beam spread. Both are available in two sizes, they are designed for lighting stairs, driveways and walkways with indirect light without glare. The body and is made of high oxidation-resistant Die-casting aluminum which is subjected to powder-coated body protected against UV rays, guaranteeing maximum protection over the years. Silicone gaskets around the light fixture ensure maximum sealing in all operating and humid conditions. The diffuser in micro-prism tempered glass, to assure a uniform distribution of light, is fixed by silicon directly to the body of the light. The product is installed in a rough-in housing made of PVC which is included in each order.