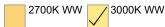

## **Mechanical Features**

| Installation       | Recessed Wall Installation |  |  |  |
|--------------------|----------------------------|--|--|--|
| Body Material      | Die Cast Aluminum          |  |  |  |
| Diffuser           | Frosted Glass              |  |  |  |
| Sleeve Material    | PVC (Included)             |  |  |  |
| Ingress Protection | IP66                       |  |  |  |
| Impact Protection  | IK 08                      |  |  |  |
| Weight             | Net Wt. 0.75 kg            |  |  |  |
| Dimension (LxDxH)  | 280x72x65mm                |  |  |  |