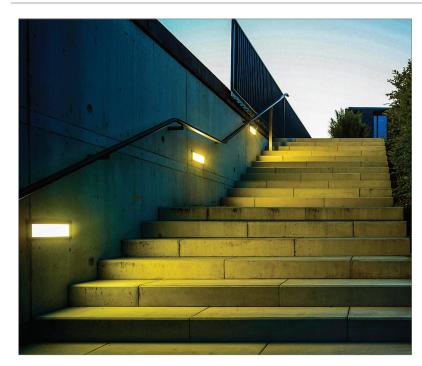

### Description

This outdoor recessed lighting fixtures characterized by either Asymmetrical beam angle or diffused beam spread. Both Available in two sizes, they are designed for lighting stairs, driveways and walkways with indirect light without glaring. The body and is made of high oxidation resistant Die casting aluminum which is subjected to powder coated body protected against UV rays, guaranteeing maximum protection over the years. Silicone gaskets around the light fixture ensure maximum sealing in all operating and humid conditions. The diffuser in micro-prism tempered glass, to assure a uniform distribution of light, is fixed by silicon directly to the body of the light. The product is installed in a rough-in housing made of PVC which is included in each order.

## Application