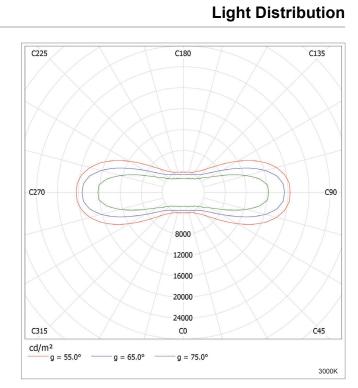

----------------|-------|--------------------|
| 10711232711002 | 10711232711002   10711233011001   10711234011001   10711235011001 | 220-240V AC  | 110°       | 2700K                      | 833lm | Textured Dark Grey |
| 10711233011001 |                                                                   |              |            | 3000K                      | 850lm |                    |
| 10711234011001 |                                                                   |              |            | 4000K                      | 884lm |                    |
| 10711235011001 |                                                                   |              |            | 5000K                      | 919lm |                    |

## **Product Image**



## Accessories



## Application