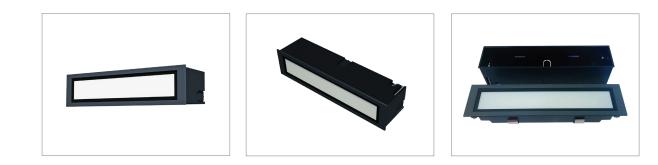

------------|------------|----------------------------|-------|--------------------|
| 10711232711002 | 10711232711002   10711233011001   10711234011001   10711235011001 | 220-240V AC  | 110°       | 2700K                      | 833lm | Textured Dark Grey |
| 10711233011001 |                                                                   |              |            | 3000K                      | 850lm |                    |
| 10711234011001 |                                                                   |              |            | 4000K                      | 884lm |                    |
| 10711235011001 |                                                                   |              |            | 5000K                      | 919lm |                    |

## **Product Image**



## Accessories



## Application