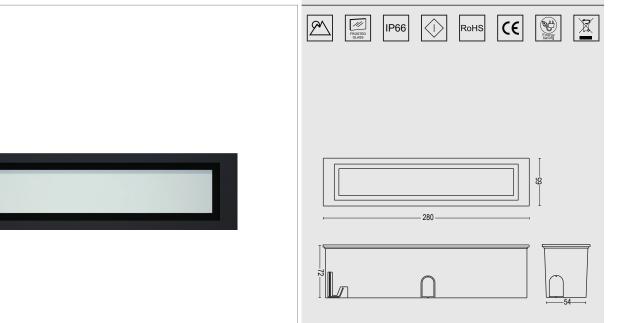

### Description

This outdoor recessed lighting fixtures characterized by either Asymmetrical beam angle or diffused beam spread. Both Available in two sizes, they are designed for lighting stairs, driveways and walkways with indirect light without glaring. The body and is made of high oxidation resistant Die casting aluminum which is subjected to powder coated body protected against UV rays, guaranteeing maximum protection over the years. Silicone gaskets around the light fixture ensure maximum sealing in all operating and humid conditions. The diffuser in micro-prism tempered glass, to assure a uniform distribution of light, is fixed by silicon directly to the body of the light. The product is installed in a rough-in housing made of PVC which is included in each order.

## **Mechanical Features**

| Installation       | Recessed Wall Installation |  |  |  |
|--------------------|----------------------------|--|--|--|
| Body Material      | Die Cast Aluminum          |  |  |  |
| Diffuser           | Frosted Glass              |  |  |  |
| Sleeve Material    | PVC (Included)             |  |  |  |
| Ingress Protection | IP66                       |  |  |  |
| Impact Protection  | IK 08                      |  |  |  |
| Weight             | Net Wt. 0.75 kg            |  |  |  |
| Dimension (LxDxH)  | 280x72x65mm                |  |  |  |