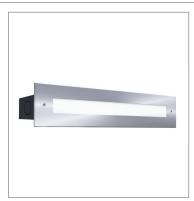

|

## **Correlated Color Temperature (CCT)**



\*Other color temperatures (CCT) can be made as per order.

#### **Mechanical Features**

| Installation       | Recessed Wall          |  |  |  |
|--------------------|------------------------|--|--|--|
| Frame Material     | Stainless Steel 316L   |  |  |  |
| Body Material      | Die-cast Aluminum      |  |  |  |
| Sleeve Material    | ABS                    |  |  |  |
| Diffuser           | Frosted Tempered Glass |  |  |  |
| Ingress Protection | IP67                   |  |  |  |
| Dimension          | As per drawing         |  |  |  |
| Sleeve Size        | I 313 x W58 x H90mm    |  |  |  |

## **Beam Angle**



\*Other beam angle can be made as per order.

## **Color Finish**



# **CAMINO SERIES - 107121**



# **Product Image**





#### ORDER INFORMATION

| Art. No.       | Wattage<br>(W) | Input<br>(V) | Beam Angle | Color Temperature (CCT) | Lumen | Finish          |
|----------------|----------------|--------------|------------|-------------------------|-------|-----------------|
| 10712132712003 | - 6W 220-240V  | 220 240 / AC | 120°       | 2700K                   | 300lm | Stainless Steel |
| 10712133012003 |                |              |            | 3000K                   | 306lm |                 |
| 10712134012003 |                | 220-240V AC  |            | 4000K                   | 318lm |                 |
| 10712135012003 |                |              |            | 5000K                   | 331lm |                 |

## **Accessories**