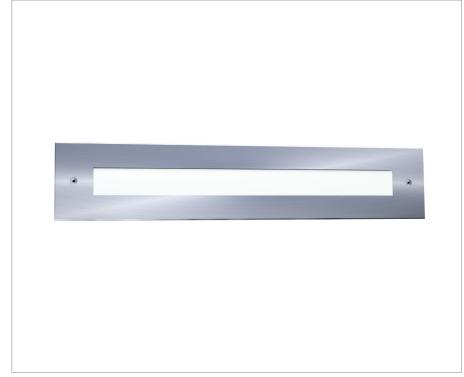

# **Product Image**

#### **Mechanical Features**

| Installation       | Recessed Wall          |  |  |  |
|--------------------|------------------------|--|--|--|
| Frame Material     | Stainless Steel 316L   |  |  |  |
| Body Material      | Die-cast Aluminum      |  |  |  |
| Sleeve Material    | ABS                    |  |  |  |
| Diffuser           | Frosted Tempered Glass |  |  |  |
| Ingress Protection | IP67                   |  |  |  |
| Dimension          | As per drawing         |  |  |  |
| Sleeve Size        | I 313 x W58 x H90mm    |  |  |  |