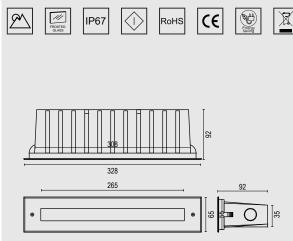

#### **Mechanical Features**

| Installation       | Recessed Wall          |  |  |  |
|--------------------|------------------------|--|--|--|
| Frame Material     | Stainless Steel 316L   |  |  |  |
| Body Material      | Die-cast Aluminum      |  |  |  |
| Sleeve Material    | ABS                    |  |  |  |
| Diffuser           | Frosted Tempered Glass |  |  |  |
| Ingress Protection | IP67                   |  |  |  |
| Dimension          | As per drawing         |  |  |  |
| Sleeve Size        | I 313 x W58 x H90mm    |  |  |  |