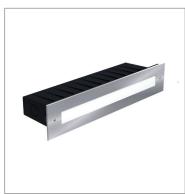

|

## **Correlated Color Temperature (CCT)**



\*Other color temperatures (CCT) can be made as per order.

#### **Mechanical Features**

| Installation       | Recessed Wall          |  |  |  |
|--------------------|------------------------|--|--|--|
| Frame Material     | Stainless Steel 316L   |  |  |  |
| Body Material      | Die-cast Aluminum      |  |  |  |
| Sleeve Material    | ABS                    |  |  |  |
| Diffuser           | Frosted Tempered Glass |  |  |  |
| Ingress Protection | IP67                   |  |  |  |
| Dimension          | As per drawing         |  |  |  |
| Sleeve Size        | I 313 x W58 x H90mm    |  |  |  |

## **Beam Angle**



\*Other beam angle can be made as per order.

## **Color Finish**



# **CAMINO SERIES - 107121**



# **Product Image**





#### ORDER INFORMATION

| Art. No.       | Wattage<br>(W) | Input<br>(V) | Beam Angle | Color Temperature (CCT) | Lumen | Finish          |
|----------------|----------------|--------------|------------|-------------------------|-------|-----------------|
| 10712132712003 | - 6W 220-240V  | 220 240 / AC | 120°       | 2700K                   | 300lm | Stainless Steel |
| 10712133012003 |                |              |            | 3000K                   | 306lm |                 |
| 10712134012003 |                | 220-240V AC  |            | 4000K                   | 318lm |                 |
| 10712135012003 |                |              |            | 5000K                   | 331lm |                 |

## **Accessories**