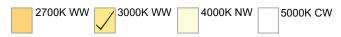

## **Correlated Color Temperature (CCT)**

\*Other color temperatures (CCT) can be made as per order.

#### ORDER INFORMATION

| Art. No.       | Wattage<br>(W) | Input<br>(V) | Beam Angle | Color Temperature (CCT) | Lumen | Finish          |
|----------------|----------------|--------------|------------|-------------------------|-------|-----------------|
| 10712132712003 | - 6W 220-240V  | 220 240 / AC | 120°       | 2700K                   | 300lm | Stainless Steel |
| 10712133012003 |                |              |            | 3000K                   | 306lm |                 |
| 10712134012003 |                | 220-240V AC  |            | 4000K                   | 318lm |                 |
| 10712135012003 |                |              |            | 5000K                   | 331lm |                 |