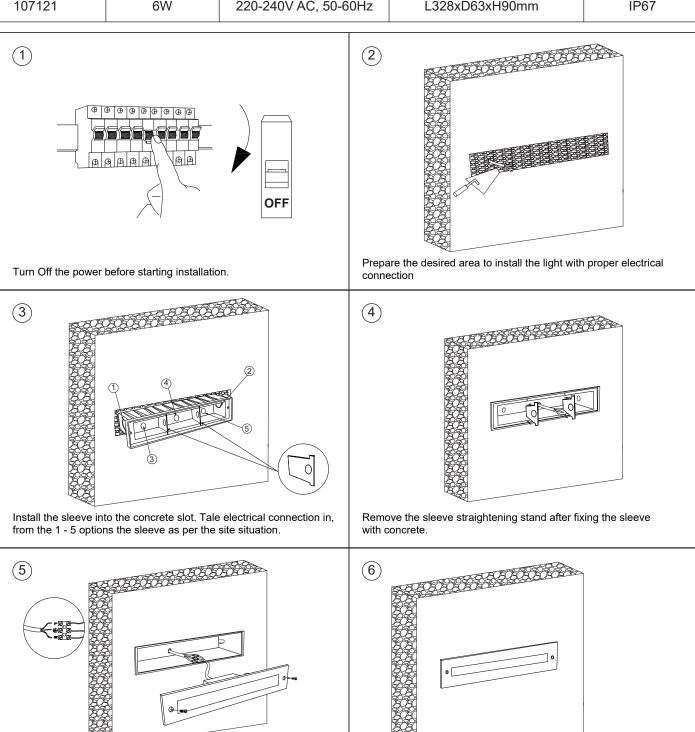

**WARNINGS** All electrical works must be done by a qualified electrician.

Do the electrical connection using waterproof connector as shown in the image(Ground - YellowGreen, N - Blue, L - Red) and place

the light in to bracket and tighten the screws from sides.

Turn off electrical power to all affected circuits before installation or servicing. For any technical support contact LUMO® experts in info@lumo.ae