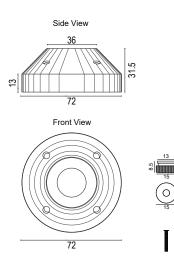

#### **Bracket Dimension**

- This product can be used for trees with a max Ø200mm trunk.
- In order to use the strap for smaller size of trees you can cut the rubber belt to match the size of the trunk accordingly.
- Flexible Tree Strap Brass Mounting:
- This accessory kit includes one/two rubber bungee straps and a sturdy brass mounting plate. The tree strap will accommodate any LUMO brass spot-light with a threaded knuckle.