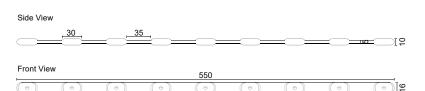

## LUXXSPACC-BRS21

# LUMO

### TREE MOUNTING STRAP ACCESSORIES



#### **Product Features**

| Bracket Material | Brass         |  |
|------------------|---------------|--|
| Strap Material   | Rubber        |  |
| Color Finish     | Antique Brass |  |
| Size of trunk    | Max Ø200mm    |  |
|                  |               |  |

#### **Strap Dimension**



0

#### **Bracket Dimension**





- This product can be used for trees with a max Ø200mm trunk.
- In order to use the strap for smaller size of trees you can cut the rubber belt to match the size of the trunk accordingly.
- Flexible Tree Strap Brass Mounting:
- This accessory kit includes one/two rubber bungee straps and a sturdy brass mounting plate. The tree strap will accommodate any LUMO brass spot-light with a threaded knuckle.

The elastic strap(s) is an alternative to bulky fixture mounts and rings which require using screws to fix them to the tree. This fixture provides an easy-to-install mounting feature that can be adjusted during maintenance to prevent damage to the trunk of trees. Features:

- Accommodates one fixture
- No screws to be used or hardware to damage trunk of tre