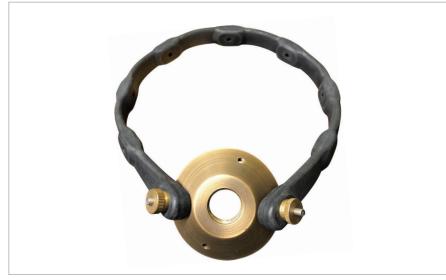

#### **Bracket Dimension**

- This product can be used for trees with a max Ø200mm trunk.
- In order to use the strap for smaller size of trees you can cut the rubber belt to match the size of the trunk accordingly.
- Flexible Tree Strap Brass Mounting:
- This accessory kit includes one/two rubber bungee straps and a sturdy brass mounting plate. The tree strap will accommodate any LUMO brass spot-light with a threaded knuckle.

The elastic strap(s) is an alternative to bulky fixture mounts and rings which require using screws to fix them to the tree. This fixture provides an easy-to-install mounting feature that can be adjusted during maintenance to prevent damage to the trunk of trees. Features:

- Accommodates one fixture
- No screws to be used or hardware to damage trunk of trees.
- Flexible straps stretch in diameter overtime to allow for healthy tree growth.
- Heavy-duty brass mounting plate made to withstand the outdoor elements.
- Threaded opening in mounting plate fits all threaded LUMO fixtures.
- Lifetime warranty on mount and one year warranty on straps