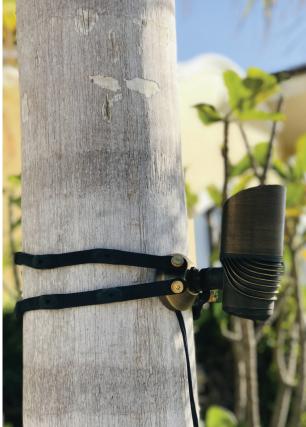

#### **Bracket Dimension**

- This product can be used for trees with a max Ø200mm trunk.
- In order to use the strap for smaller size of trees you can cut the rubber belt to match the size of the trunk accordingly.
- Flexible Tree Strap Brass Mounting:
- This accessory kit includes one/two rubber bungee straps and a sturdy brass mounting plate. The tree strap will accommodate any LUMO brass spot-light with a threaded knuckle.

The elastic strap(s) is an alternative to bulky fixture mounts and rings which require using screws to fix them to the tree. This fixture provides an easy-to-install mounting feature that can be adjusted during maintenance to prevent damage to the trunk of trees. Features:

- Accommodates one fixture
- No screws to be used or hardware to damage trunk of trees.
- Flexible straps stretch in diameter overtime to allow for healthy tree growth.
- Heavy-duty brass mounting plate made to withstand the outdoor elements.
- Threaded opening in mounting plate fits all threaded LUMO fixtures.
- Lifetime warranty on mount and one year warranty on straps