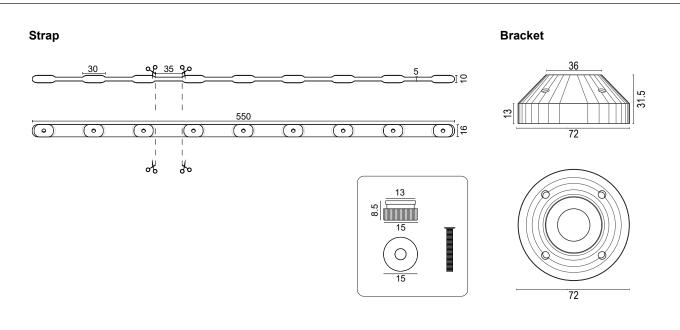

## **INSTALLATION INSTRUCTIONS**

| PART NO.        | NO.OF LIGHT FIXTURES | MATERIAL                     |
|-----------------|----------------------|------------------------------|
| LUXXSPACC-BRS21 | 1                    | Brass Bracket + Rubber Strap |

This product can be used for trees with a max Ø200mm trunk. In order to use the strap for smaller size of trees you can cut the rubber belt to match the size of the trunk accordingly.

**WARNINGS** All electrical works must be done by a qualified electrician.