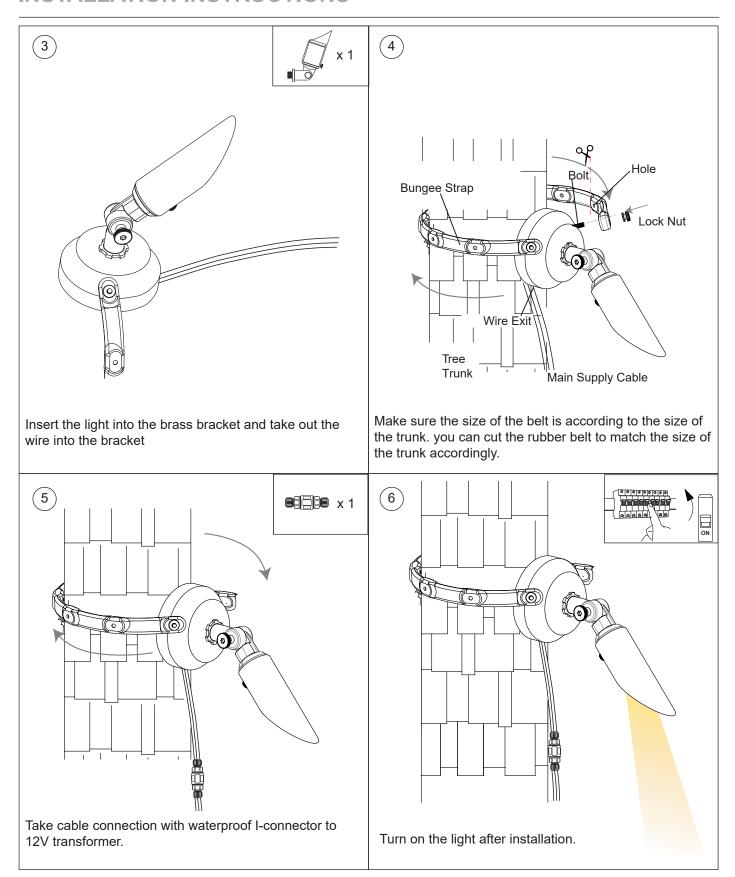

This product can be used for trees with a max Ø200mm trunk. In order to use the strap for smaller size of trees you can cut the rubber belt to match the size of the trunk accordingly.

**WARNINGS** All electrical works must be done by a qualified electrician.

## **INSTALLATION INSTRUCTIONS**

**WARNINGS** All electrical works must be done by a qualified electrician.

Turn off electrical power to all affected circuits before installation or servicing. For any technical support contact LUMO® experts in info@lumo.ae