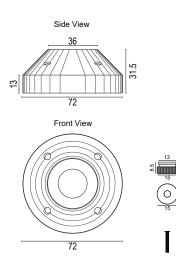

#### **Bracket Dimension**

- This product can be used for trees with a max Ø200mm trunk.
- In order to use the strap for smaller size of trees you can cut the rubber belt to match the size of the trunk accordingly.
- Flexible Tree Strap Brass Mounting:
- This accessory kit includes one/two rubber bungee straps and a sturdy brass mounting plate. The tree strap will accommodate any LUMO brass spot-light with a threaded knuckle.