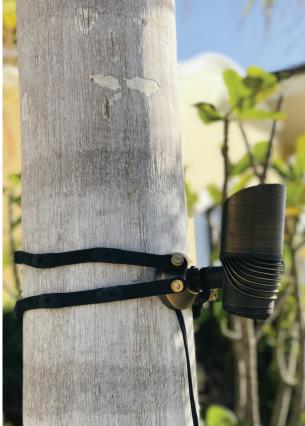

#### **Bracket Dimension**

- This product can be used for trees with a max Ø200mm trunk.
- In order to use the strap for smaller size of trees you can cut the rubber belt to match the size of the trunk accordingly.
- Flexible Tree Strap Brass Mounting:
- This accessory kit includes one/two rubber bungee straps and a sturdy brass mounting plate. The tree strap will accommodate any LUMO brass spot-light with a threaded knuckle.

The elastic strap(s) is an alternative to bulky fixture mounts and rings which require using screws to fix them to the tree. This fixture provides an easy-to-install mounting feature that can be adjusted during maintenance to prevent damage to the trunk of trees. Features:

- Accommodates one fixture
- No screws to be used or hardware to damage trunk of trees.
- Flexible straps stretch in diameter overtime to allow for healthy tree growth.
- Heavy-duty brass mounting plate made to withstand the outdoor elements.
- Threaded opening in mounting plate fits all threaded LUMO fixtures.
- Lifetime warranty on mount and one year warranty on straps