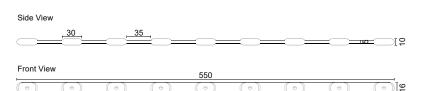

## LUXXSPACC-BRS22

# LUMO

### TREE MOUNTING STRAP ACCESSORIES



#### **Product Features**

| Bracket Material | Brass         |  |
|------------------|---------------|--|
| Strap Material   | Rubber        |  |
| Color Finish     | Antique Brass |  |
| Size of trunk    | Max Ø200mm    |  |

#### Strap Dimension



#### **Bracket Dimension**





- This product can be used for trees with a max Ø200mm trunk.
- In order to use the strap for smaller size of trees you can cut the rubber belt to match the size of the trunk accordingly.
- Flexible Tree Strap Brass Mounting:
- This accessory kit includes one/two rubber bungee straps and a sturdy brass mounting plate. The tree strap will accommodate any LUMO brass spot-light with a threaded knuckle.

The elastic strap(s) is an alternative to bulky fixture mounts and rings which require using screws to fix them to the tree. This fixture provides an easy-to-install mounting feature that can be adjusted during maintenance to prevent damage to the trunk of trees. Features:

- Accommodates one fixture
- No screws to be used or hardware to damage trunk of trees.