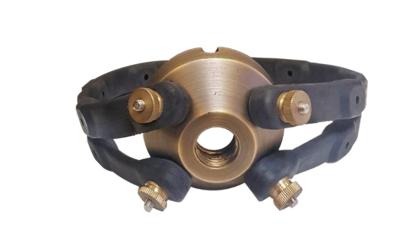

#### **Product Features**

| Bracket Material | Brass         |  |
|------------------|---------------|--|
| Strap Material   | Rubber        |  |
| Color Finish     | Antique Brass |  |
| Size of trunk    | Max Ø200mm    |  |

#### **Bracket Dimension**

- This product can be used for trees with a max Ø200mm trunk.
- In order to use the strap for smaller size of trees you can cut the rubber belt to match the size of the trunk accordingly.
- Flexible Tree Strap Brass Mounting:
- This accessory kit includes one/two rubber bungee straps and a sturdy brass mounting plate. The tree strap will accommodate any LUMO brass spot-light with a threaded knuckle.

The elastic strap(s) is an alternative to bulky fixture mounts and rings which require using screws to fix them to the tree. This fixture provides an easy-to-install mounting feature that can be adjusted during maintenance to prevent damage to the trunk of trees. Features:

- Accommodates one fixture
- No screws to be used or hardware to damage trunk of trees.
- Flexible straps stretch in diameter overtime to allow for healthy tree growth.
- Heavy-duty brass mounting plate made to withstand the outdoor elements.
- Threaded opening in mounting plate fits all threaded LUMO fixtures.
- Lifetime warranty on mount and one year warranty on straps