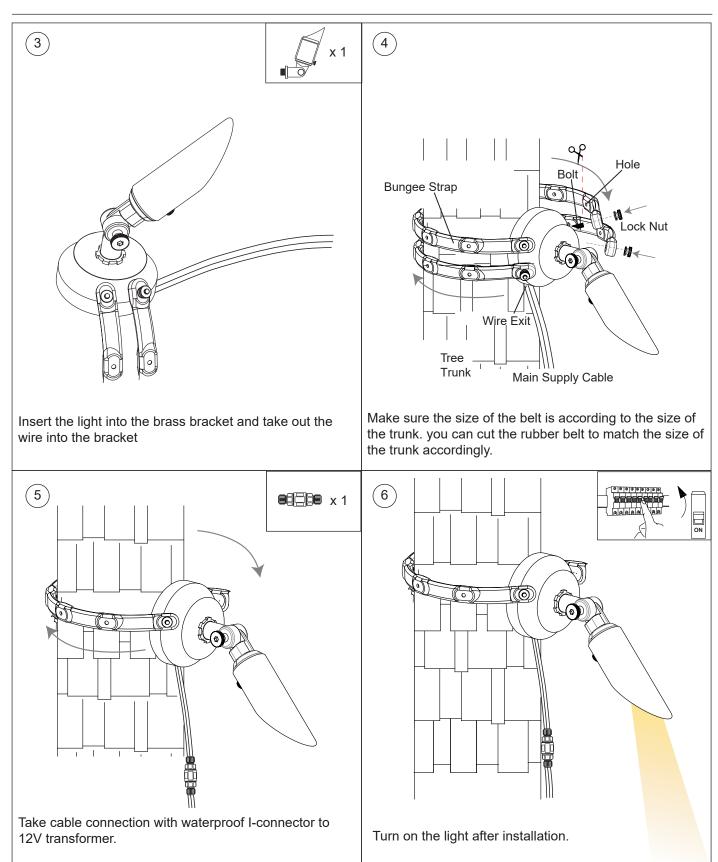

## **INSTALLATION INSTRUCTIONS**

**WARNINGS** All electrical works must be done by a qualified electrician.

Turn off electrical power to all affected circuits before installation or servicing. For any technical support contact LUMO® experts in info@lumo.ae