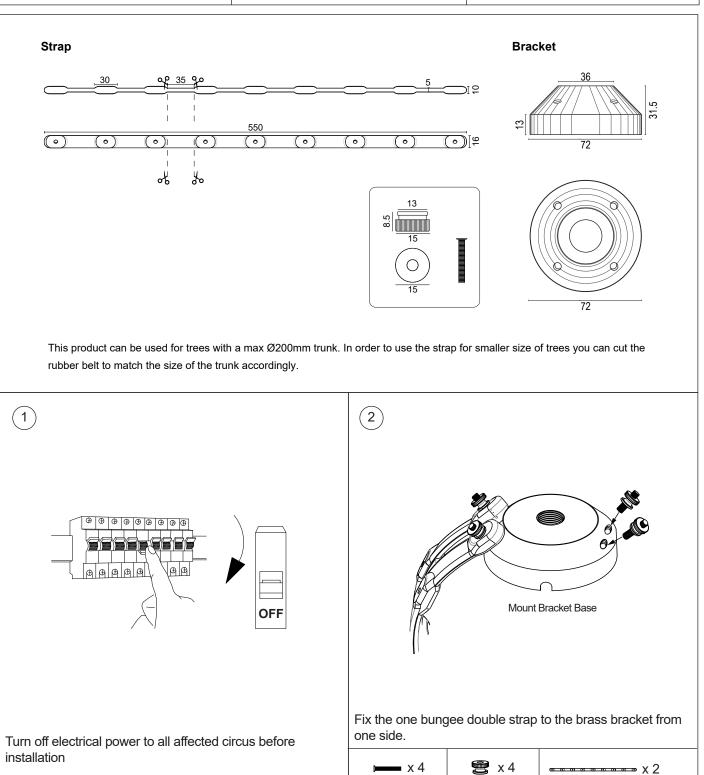

## TREE MOUNTING DOUBLE STRAP ACCESSORIES LUMO®

| PART NO.        | NO.OF LIGHT FIXTURES | MATERIAL                     |
|-----------------|----------------------|------------------------------|
| LUXXSPACC-BRS22 | 1                    | Brass Bracket + Rubber Strap |

## TREE MOUNTING DOUBLE STRAP ACCESSORIES LUMO®