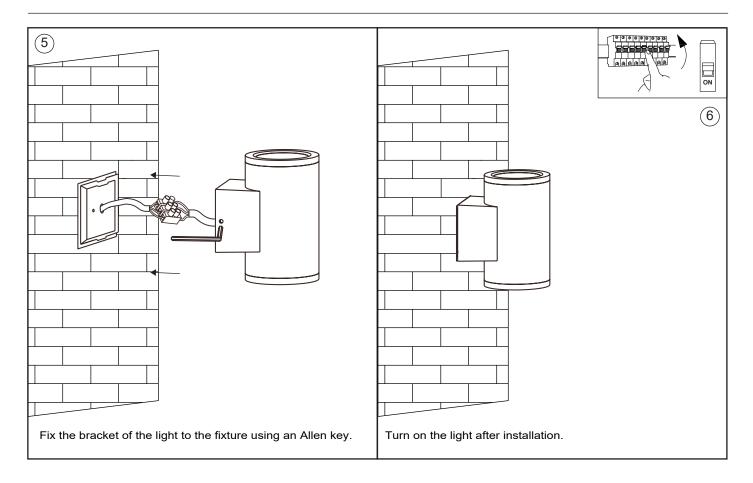

#### **WARNINGS**

This light is a low voltage light so contact LUMO for a proper driver / Transformer to be used.

All electrical works must be done by a qualified electrician.

Turn off electrical power to all affected circuits before installation or servicing.