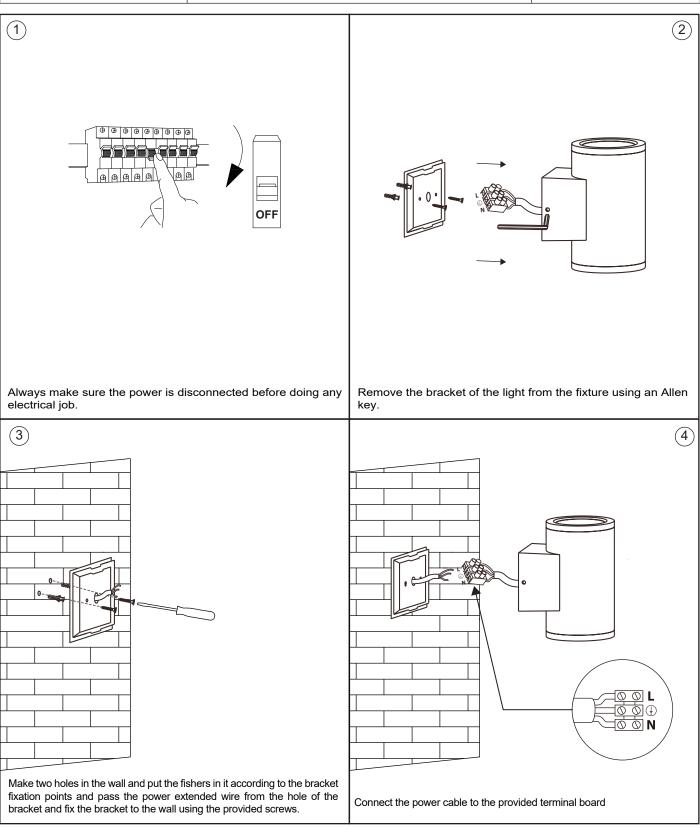

#### **WARNINGS**

This light is a low voltage light so contact LUMO for a proper driver / Transformer to be used.

All electrical works must be done by a qualified electrician.

Turn off electrical power to all affected circuits before installation or servicing.