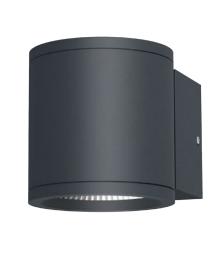

### **Description**

This is a modern wall light for exterior use with an IP65 rating. Manufactured in Die-cast Aluminum body, Aluminum extruded heat sink and Tempered glass diffuser. The lamp is hidden but still provides a great diffused light for highlighting your property. Ideal for installation next to entrance doors or on walls around your property, simple yet stylish.

#### **Mechanical Features**

| Installation       | Wall Mounted      |  |  |
|--------------------|-------------------|--|--|
| Body Material      | Die Cast Aluminum |  |  |
| Heat sink Material | Aluminum Extruded |  |  |
| Diffuser           | Tempered glass    |  |  |
| Ingress Protection | IP65              |  |  |
| Dimension          | as per drawing    |  |  |