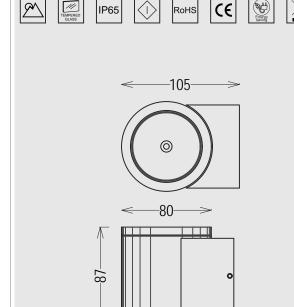

#### **Mechanical Features**

| Installation       | Wall Mounted      |  |  |
|--------------------|-------------------|--|--|
| Body Material      | Die Cast Aluminum |  |  |
| Heat sink Material | Aluminum Extruded |  |  |
| Diffuser           | Tempered glass    |  |  |
| Ingress Protection | IP65              |  |  |
| Dimension          | as per drawing    |  |  |