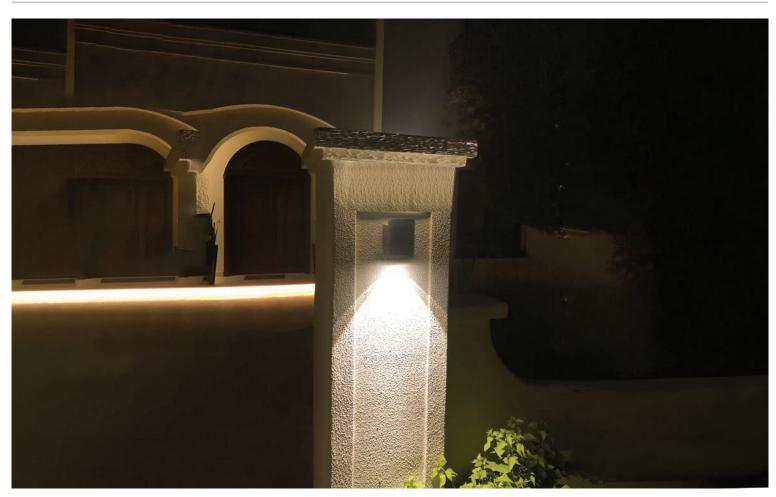

(CCT) can be made as per order.

# **ELNUR SERIES - 109110**



#### ORDER INFORMATION

| Art. No.       | Wattage<br>(W) | Input<br>(V) | Beam Angle | Color Temperature (CCT) | Lumen | Finish         |
|----------------|----------------|--------------|------------|-------------------------|-------|----------------|
| 10911032704502 | 6W             | 100-240V AC  | 45°        | 2700K                   | 353lm | -<br>Dark Grey |
| 10911033004502 |                |              |            | 3000K                   | 360lm |                |
| 10911034004502 |                |              |            | 4000K                   | 374lm |                |
| 10911035004502 |                |              |            | 5000K                   | 389lm |                |

## **Application**



Project Name: Jumeira Island, Private Villa, Dubai, UAE