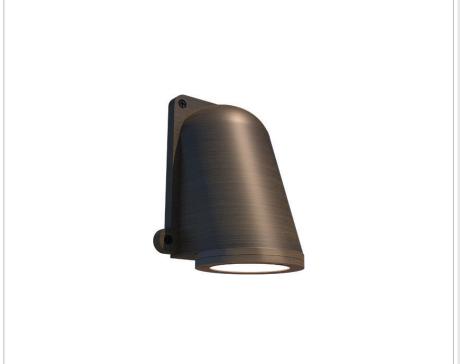

### **Description**

Salana is our cast brass surface mounted wall light that can be used for both applications of outdoor and indoor. A cast brass construction designed for durability that combines the benefits of a compact downlight with the beauty and functionality of an outdoor wall light.

Salana has the feature of dimming as per order for architectural lighting purposes with GU10 phase dimmable lamps. This fixture is ideal for outdoor applications such as walls, entrances or pergola. Electric power connection is by a 220-volt internal connector block existing at the base of the light.

### **Mechanical Features**

| Installation  | Wall Mounted / Pergola / Column |
|---------------|---------------------------------|
| Body Material | Solid Brass                     |
| Diffuser      | Clear Glass                     |
| IP rating     | IP65                            |
| Weight        | Net wt. 1.1 kg                  |
| Dimension     | As per drawing                  |

#### PRODUCT ORDER INFORMATION

| Art. No.        | Lamp Base | Color Finish  | Body Material | IP Rating |
|-----------------|-----------|---------------|---------------|-----------|
| LUMR16WUDL-BR01 | GU10      | Antique Brass | Brass         | IP65      |