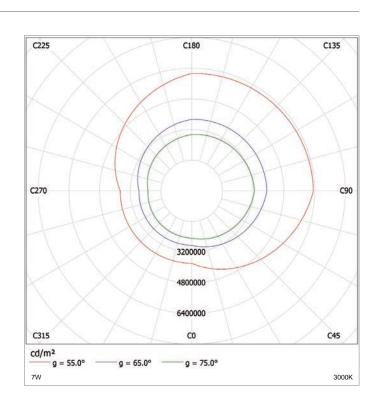

iffuser   | PMMA Lens       |
| Weight     | 0.085 kg        |
| Dimensions | D 50mm x H 60mm |

#### LAMP ORDER INFORMATION

| Art. No.       | Wattage<br>(W) | Input<br>(V) | Beam Angle | Color Temperature (CCT) | CRI | IP Rating |
|----------------|----------------|--------------|------------|-------------------------|-----|-----------|
| 01500132704506 |                | 2201/ A.C    | 45°        | 2700K                   | 90  | IP65      |
| 01500133004506 |                |              |            | 3000K                   |     |           |
| 01500134004506 |                | ZZUV AC      |            | 4000K                   |     |           |
| 01500135504506 |                |              |            | 5500K                   |     |           |

# **Lamp Distribution**



# LUMR16WUDL-BR01



### **Accessories**





Project : One & Only Royal Mirage, Dubai