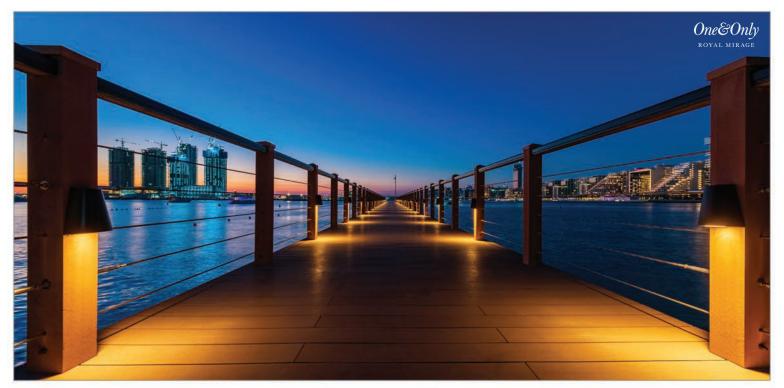

.085 kg        |
| Dimensions | D 50mm x H 60mm |

#### LAMP ORDER INFORMATION

| Art. No.       | Wattage<br>(W) | Input<br>(V) | Beam Angle | Color Temperature (CCT) | CRI | IP Rating |
|----------------|----------------|--------------|------------|-------------------------|-----|-----------|
| 01500132704506 |                | 2201/ A.C    | 45°        | 2700K                   | 90  | IP65      |
| 01500133004506 |                |              |            | 3000K                   |     |           |
| 01500134004506 |                | ZZUV AC      |            | 4000K                   |     |           |
| 01500135504506 |                |              |            | 5500K                   |     |           |

# **Lamp Distribution**



# LUMR16WUDL-BR01



### **Accessories**





Project : One & Only Royal Mirage, Dubai