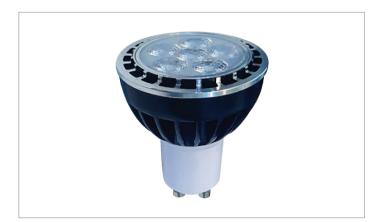

# **Lamp Option**

| Lamp base  | GU10            |
|------------|-----------------|
| Lumen      | 560lm           |
| Diffuser   | PMMA Lens       |
| Weight     | 0.085 kg        |
| Dimensions | D 50mm x H 60mm |

#### LAMP ORDER INFORMATION

| Art. No.       | Wattage<br>(W) | Input<br>(V) | Beam Angle | Color Temperature (CCT) | CRI | IP Rating |
|----------------|----------------|--------------|------------|-------------------------|-----|-----------|
| 01500132704506 |                | 2201/ A.C    | 45°        | 2700K                   | 90  | IP65      |
| 01500133004506 |                |              |            | 3000K                   |     |           |
| 01500134004506 |                | ZZUV AC      |            | 4000K                   |     |           |
| 01500135504506 |                |              |            | 5500K                   |     |           |