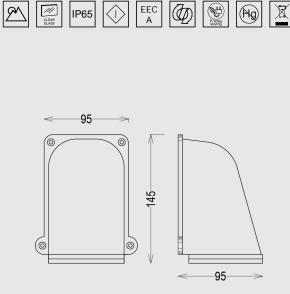

### **Mechanical Features**

| Installation  | Wall Mounted / Pergola / Column |
|---------------|---------------------------------|
| Body Material | Solid Brass                     |
| Diffuser      | Clear Glass                     |
| IP rating     | IP65                            |
| Weight        | Net wt. 1.1 kg                  |
| Dimension     | As per drawing                  |

#### PRODUCT ORDER INFORMATION

| Art. No.        | Lamp Base | Color Finish  | Body Material | IP Rating |
|-----------------|-----------|---------------|---------------|-----------|
| LUMR16WUDL-BR01 | GU10      | Antique Brass | Brass         | IP65      |