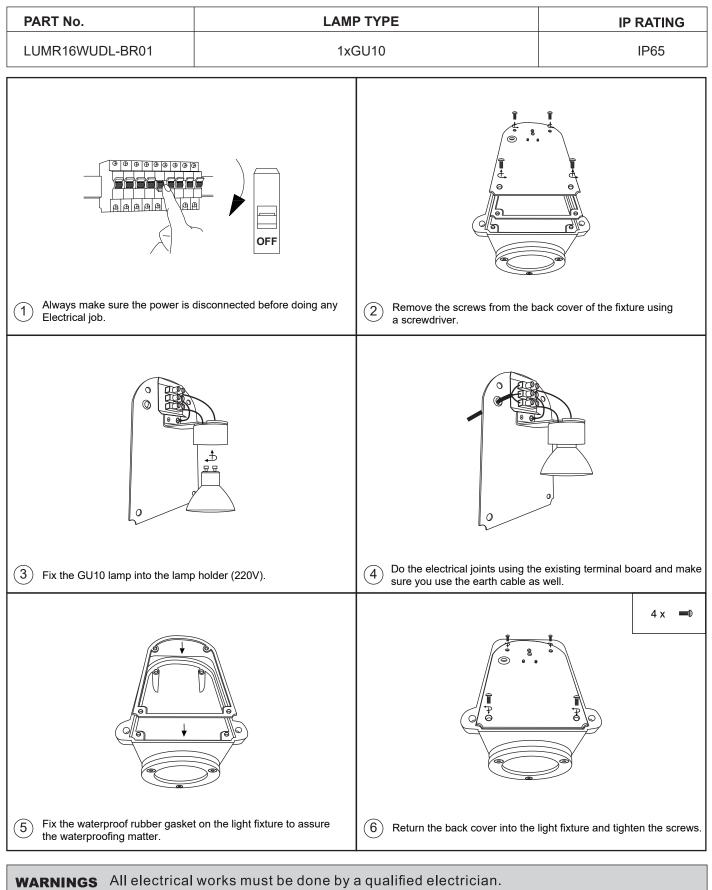

## SURFACE MOUNTED WALL FIXTURE WITH GU10 LAMP **INSTALLATION INSTRUCTIONS**





Turn off electrical power to all affected circuits before installation or servicing. For any technical support contact LUMO® experts in info@lumo.ae

## SURFACE MOUNTED WALL FIXTURE WITH GU10 LAMP



**INSTALLATION INSTRUCTIONS** 



Note : To prevent any risk while doing installation of this product an electrical engineer need to install / supervise installation team.

This light is a low voltage light so contact LUMO for a proper driver / Transformer to be used. WARNINGS All electrical works must be done by a qualified electrician. Turn off electrical power to all affected circuits before installation or servicing. For any technical support contact LUMO® experts in info@lumo.ae