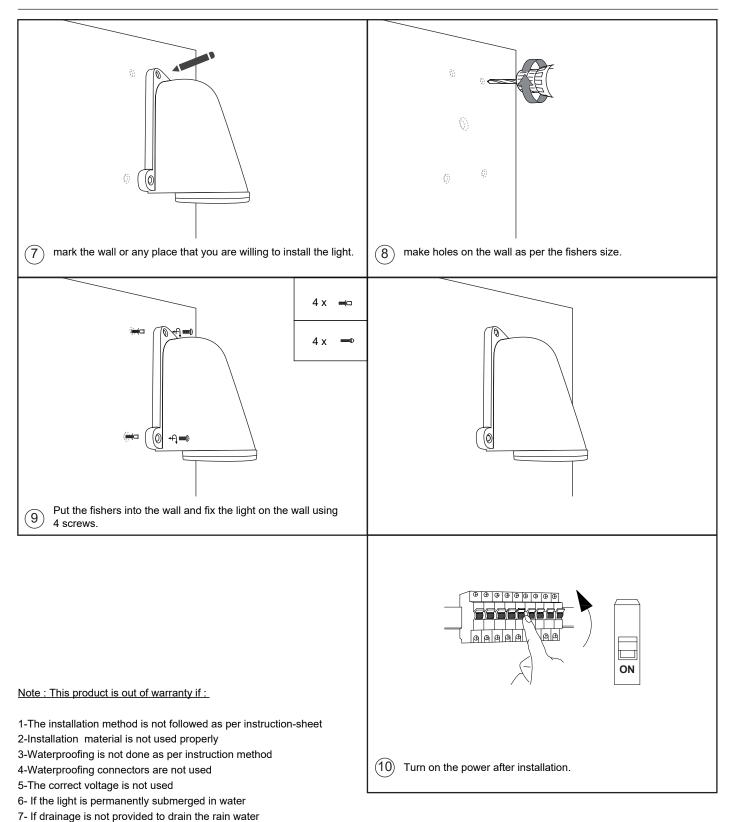

## SURFACE MOUNTED WALL FIXTURE WITH GU10 LAMP **INSTALLATION INSTRUCTIONS**





Turn off electrical power to all affected circuits before installation or servicing. For any technical support contact LUMO® experts in info@lumo.ae

## SURFACE MOUNTED WALL FIXTURE WITH GU10 LAMP



**INSTALLATION INSTRUCTIONS** 



Note : To prevent any risk while doing installation of this product an electrical engineer need to install / supervise installation team.

This light is a low voltage light so contact LUMO for a proper driver / Transformer to be used. WARNINGS All electrical works must be done by a qualified electrician. Turn off electrical power to all affected circuits before installation or servicing. For any technical support contact LUMO® experts in info@lumo.ae