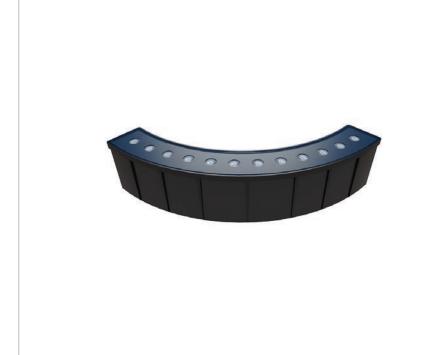

# **Product Images**

## **Description**

A very versatile Flush Mounted curved light without any frame this fixture has been made to be used on floor or ground where it is needed to be lit with different heights and Un-uniform shapes. The Light can be invisibly installed between your landscape elements, bushes, trees or around the pillars and will be blended well with your other elements. With two different asymmetric Beam angles, this fixture enables you to create the required effects of lighting as per project requirements. Thanks to the new technology of powder coating this luminaire has been treated well with a marine-grade of paint to withstand in salty soils for a long time. This product is suitable to be used in wet areas close to swimming pools, inside gardens with a grade of IP67. We have made two-sided cabling for power connections with waterproof connectors (IP68) for an easy connection from both sides. This light can be single but controllable with a DALI system as well as RGBW to be controlled with a master DMX512.