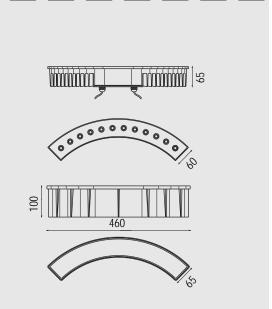

#### **Mechanical Features**

| Installation       | Recessed Floor / Inground    |
|--------------------|------------------------------|
| Body Material      | Die-cast Aluminum            |
| Sleeve Material    | ABS                          |
| Diffuser           | High pressure tempered glass |
| Ingress Protection | IP67                         |
| Impact Protection  | IK 10                        |
| Dimension          | As per drawing               |