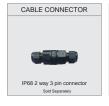

available Dali, 0-10, Phase dimming

## **Correlated Color Temperature (CCT)**











#### **Beam Angle**



10x60°



30x60°

\*Other Beam Angle can be made as per order.

## **Color Finish**



#### **Mechanical Features**

| Installation       | Recessed Floor / Inground    |
|--------------------|------------------------------|
| Body Material      | Die-cast Aluminum            |
| Sleeve Material    | ABS                          |
| Diffuser           | High pressure tempered glass |
| Ingress Protection | IP67                         |
| Impact Protection  | IK 10                        |
| Dimension          | As per drawing               |

<sup>\*</sup>Other Color Temperature can be made as per order.

# LU012RCIG-CR01



# **Product Images**











## **Accessories**















# **Installation Method**











# LU012RCIG-CR01



# **Application**



Project: Dubai Hills, UAE