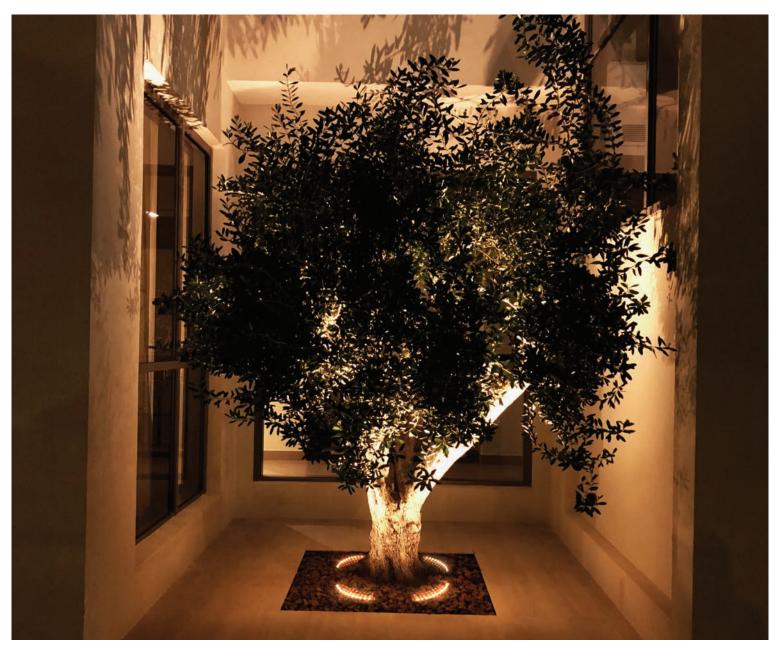

#### **Beam Angle**



10x60°



30x60°

\*Other Beam Angle can be made as per order.

## **Color Finish**



#### **Mechanical Features**

| Installation       | Recessed Floor / Inground    |
|--------------------|------------------------------|
| Body Material      | Die-cast Aluminum            |
| Sleeve Material    | ABS                          |
| Diffuser           | High pressure tempered glass |
| Ingress Protection | IP67                         |
| Impact Protection  | IK 10                        |
| Dimension          | As per drawing               |

<sup>\*</sup>Other Color Temperature can be made as per order.

# LU012RCIG-CR01



# **Product Images**











## **Accessories**















# **Installation Method**











# LU012RCIG-CR01



# **Application**



Project: Dubai Hills, UAE