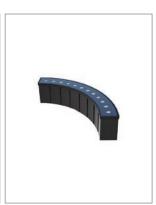

\*</sup> Other control available Dali, 0-10, Phase dimming

## **Correlated Color Temperature (CCT)**











#### **Beam Angle**



10x60°



30x60°

\*Other Beam Angle can be made as per order.

## **Color Finish**



#### **Mechanical Features**

| Installation       | Recessed Floor / Inground    |
|--------------------|------------------------------|
| Body Material      | Die-cast Aluminum            |
| Sleeve Material    | ABS                          |
| Diffuser           | High pressure tempered glass |
| Ingress Protection | IP67                         |
| Impact Protection  | IK 10                        |
| Dimension          | As per drawing               |

<sup>\*</sup>Other Color Temperature can be made as per order.

# LU012RCIG-CR01



# **Product Images**











## **Accessories**















# **Installation Method**











# LU012RCIG-CR01



# **Application**



Project: Dubai Hills, UAE