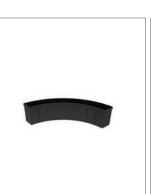

<sup>\*</sup> Other control available Dali, 0-10, Phase dimming

## **Correlated Color Temperature (CCT)**











#### **Beam Angle**



10x60°



30x60°

\*Other Beam Angle can be made as per order.

## **Color Finish**



#### **Mechanical Features**

| Installation       | Recessed Floor / Inground    |
|--------------------|------------------------------|
| Body Material      | Die-cast Aluminum            |
| Sleeve Material    | ABS                          |
| Diffuser           | High pressure tempered glass |
| Ingress Protection | IP67                         |
| Impact Protection  | IK 10                        |
| Dimension          | As per drawing               |

<sup>\*</sup>Other Color Temperature can be made as per order.

# LU012RCIG-CR01



# **Product Images**











## **Accessories**















# **Installation Method**











# LU012RCIG-CR01



# **Application**



Project: Dubai Hills, UAE