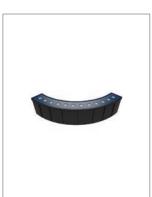

p>\*</sup> Other control available Dali, 0-10, Phase dimming

## **Correlated Color Temperature (CCT)**











#### **Beam Angle**



10x60°



30x60°

\*Other Beam Angle can be made as per order.

## **Color Finish**



#### **Mechanical Features**

| Installation       | Recessed Floor / Inground    |
|--------------------|------------------------------|
| Body Material      | Die-cast Aluminum            |
| Sleeve Material    | ABS                          |
| Diffuser           | High pressure tempered glass |
| Ingress Protection | IP67                         |
| Impact Protection  | IK 10                        |
| Dimension          | As per drawing               |

<sup>\*</sup>Other Color Temperature can be made as per order.

# LU012RCIG-CR01



# **Product Images**











## **Accessories**















# **Installation Method**











# LU012RCIG-CR01



# **Application**



Project: Dubai Hills, UAE