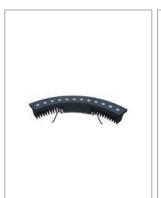

|

<sup>\*</sup> Other control available Dali, 0-10, Phase dimming

## **Correlated Color Temperature (CCT)**











#### **Beam Angle**



10x60°



30x60°

\*Other Beam Angle can be made as per order.

## **Color Finish**



#### **Mechanical Features**

| Installation       | Recessed Floor / Inground    |
|--------------------|------------------------------|
| Body Material      | Die-cast Aluminum            |
| Sleeve Material    | ABS                          |
| Diffuser           | High pressure tempered glass |
| Ingress Protection | IP67                         |
| Impact Protection  | IK 10                        |
| Dimension          | As per drawing               |

<sup>\*</sup>Other Color Temperature can be made as per order.

# LU012RCIG-CR01



# **Product Images**











## **Accessories**















# **Installation Method**











# LU012RCIG-CR01



# **Application**



Project: Dubai Hills, UAE