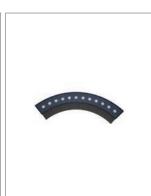

sup>\*</sup> Other control available Dali, 0-10, Phase dimming

## **Correlated Color Temperature (CCT)**











#### **Beam Angle**



10x60°



30x60°

\*Other Beam Angle can be made as per order.

## **Color Finish**



#### **Mechanical Features**

| Installation       | Recessed Floor / Inground    |
|--------------------|------------------------------|
| Body Material      | Die-cast Aluminum            |
| Sleeve Material    | ABS                          |
| Diffuser           | High pressure tempered glass |
| Ingress Protection | IP67                         |
| Impact Protection  | IK 10                        |
| Dimension          | As per drawing               |

<sup>\*</sup>Other Color Temperature can be made as per order.

# LU012RCIG-CR01



# **Product Images**











## **Accessories**















# **Installation Method**











# LU012RCIG-CR01



# **Application**



Project: Dubai Hills, UAE