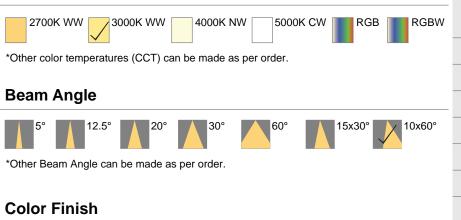

ades or walls as a wall grazer (wall washer). With two different asymmetric Beam angles and other narrow/wide optics, this fixture enables you to create the required effects of lighting as per project requirements. Thanks to the new technology of powder coating this luminaire has been treated well with a marine-grade of paint to withstand salty soils for a long period of time. This product is suitable to be used in wet areas close to swimming pools, inside gardens with a grade of IP67. We have made two-sided cabling for power connections with waterproof connectors (IP68) for an easy connection from both sides. This light can be in a single color temperature, controllable with the DALI system as well as RGBW to be controlled with a master DMX512.

## **Correlated Color Temperature (CCT)**



#### Stain (body)

Stainless steel

#### **Electrical Features**

| Wattage               | 36W                   |
|-----------------------|-----------------------|
| Light Source          | CREE LED              |
| Output Lumen          | 3240lm                |
| Input Voltage         | 24V DC                |
| Color Rendering Index | >80                   |
| LED Life Span         | >50,000Hrs            |
| Control               | On/Off, DALI dimmable |
|                       |                       |

\*Other control methods can be made as per order

#### **Mechanical Features**

| Installation       | Recessed floor       |
|--------------------|----------------------|
| Body Material      | Aluminum             |
| Frame Material     | Stainless steel 316L |
| Diffuser