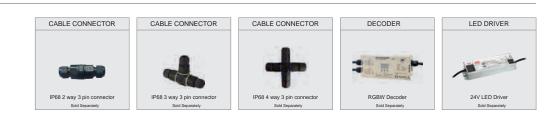

|
| Output Lumen          | 3240lm                |
| Input Voltage         | 24V DC                |
| Color Rendering Index | >80                   |
| LED Life Span         | >50,000Hrs            |
| Control               | On/Off, DALI dimmable |
|                       |                       |

\*Other control methods can be made as per order

#### **Mechanical Features**

| Installation       | Recessed floor       |
|--------------------|----------------------|
| Body Material      | Aluminum             |
| Frame Material     | Stainless steel 316L |
| Diffuser           | Clear tempered glass |
| Ingress Protection | IP67                 |
| Impact Protection  | IK10                 |
| Dimension          | As per drawing       |

# LU036LSWW-RC01

# LUMO

## Accessories



## Application