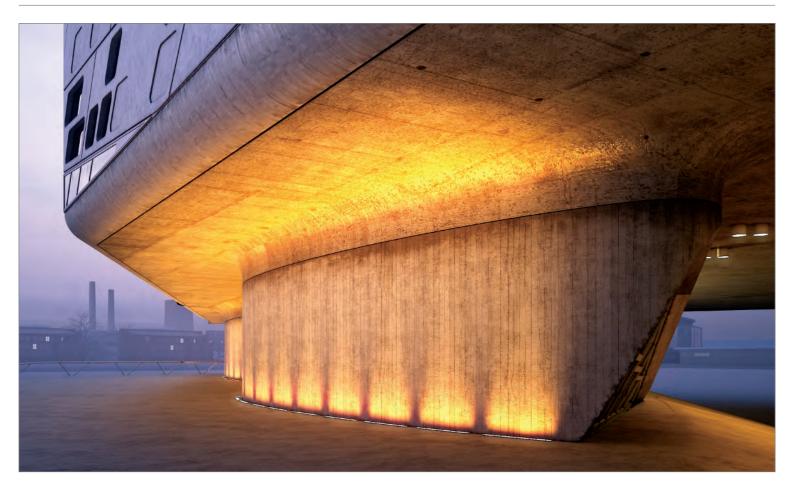

## Description

With a very slim recessed in-ground mounted light design, this fixture has been made to be used on the floor or ground where it is needed to be lit with different heights and uniform shapes. The Light can be installed between your landscape elements, bushes, and trees or be used to light up façades or walls as a wall grazer (wall washer). With two different asymmetric Beam angles and other narrow/wide optics, this fixture enables you to create the required effects of lighting as per project requirements. Thanks to the new technology of powder coating this luminaire has been treated well with a marine-grade of paint to withstand salty soils for a long period of time. This product is suitable to be used in wet areas close to swimming pools, inside gardens with a grade of IP67. We have made two-sided cabling for power connections with waterproof connectors (IP68) for an easy connection from both sides. This light can be in a single color temperature, controllable with the DALI system as well as RGBW to be controlled with a master DMX512.

## Application