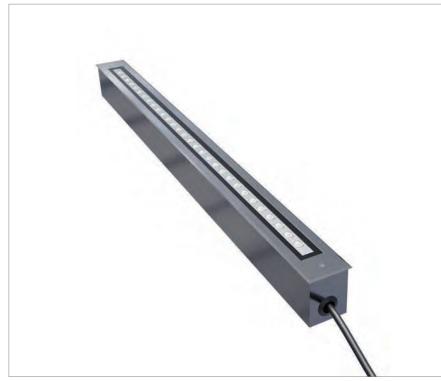

## Description

With a very slim recessed in-ground mounted light design, this fixture has been made to be used on the floor or ground where it is needed to be lit with different heights and uniform shapes. The Light can be installed between your landscape elements, bushes, and trees or be used to light up façades or walls as a wall grazer (wall washer). With two different asymmetric Beam angles and other narrow/wide optics, this fixture enables you to create the required effects of lighting as per project requirements. Thanks to the new technology of powder coating this luminaire has been treated well with a marine-grade of paint to withstand salty soils for a long period of time. This product is suitable to be used in wet areas close to swimming pools, inside gardens with a grade of IP67. We have made two-sided cabling for power connections with waterproof connectors (IP68) for an easy connection from both sides. This light can be in a single color temperature, controllable with the DALI system as well as RGBW to be controlled with a master DMX512.