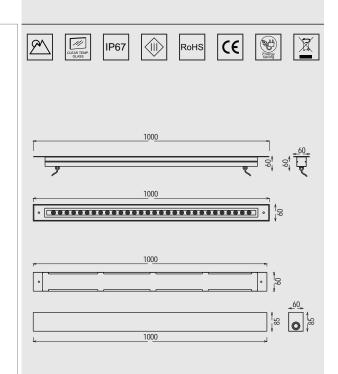

#### **Mechanical Features**

| Installation       | Recessed floor       |
|--------------------|----------------------|
| Body Material      | Aluminum             |
| Frame Material     | Stainless steel 316L |
| Diffuser           | Clear tempered glass |
| Ingress Protection | IP67                 |
| Impact Protection  | IK10                 |
| Dimension          | As per drawing       |