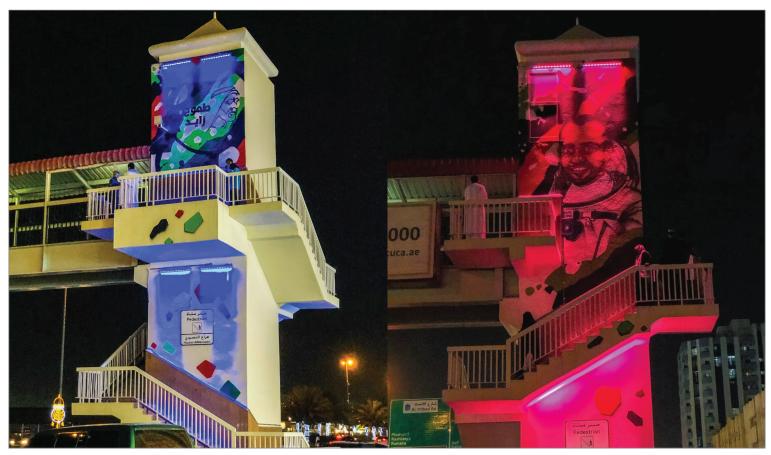

Color Rendering Index                   | >90        |
| LED Life Span                           | >80,000Hrs |
| Control                                 | DALI       |
| *PMW//DMX control methods on RGB / RGBW |            |

\*PMW/DMX control methods on RGB / RGBW

#### **Mechanical Features**

| Installation       | Floor / wall surface mounted |
|--------------------|------------------------------|
| Body Material      | Aluminum                     |
| Bracket Material   | Aluminum                     |
| Diffuser           | Tempered Glass               |
| Ingress Protection | IP66                         |
| Dimension          | As per drawing               |

\*Standard silver. Other color finish can be made as per order.

# LU006SWW-SM01

# LUMO

# Accessories



# Application



Project Name: Hazzaa Almansoori pedestrian, Ajman, UAE