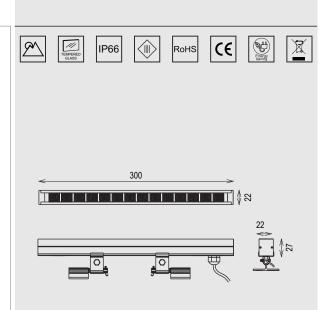

#### **Electrical Features**

| Wattage                                 | 6W         |
|-----------------------------------------|------------|
| Light Source                            | Cree LED   |
| Output Lumen                            | 80lm/Watt  |
| Input Voltage                           | 24V DC     |
| Color Rendering Index                   | >90        |
| LED Life Span                           | >80,000Hrs |
| Control                                 | DALI       |
| *PMW//DMX control methods on RGB / RGBW |            |

#### **Mechanical Features**

| Installation       | Floor / wall surface mounted |
|--------------------|------------------------------|
| Body Material      | Aluminum                     |
| Bracket Material   | Aluminum                     |
| Diffuser           | Tempered Glass               |
| Ingress Protection | IP66                         |
| Dimension          | As per drawing               |