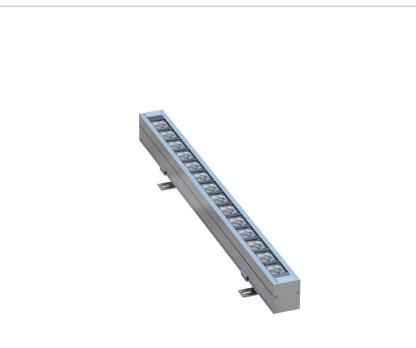

## Description

A slim surface Mounted wall washer light has been made to be used on floor or ground very close to the façade of building/sculptures or anywhere else that it needed to be lit with different heights and uniform shapes. The Light can be installed near the walls/columns as a surface-mounted wall grazer (wall washer). With two different asymmetric Beam angles and other narrow/wide optics, this fixture enables you to create the required effects of lighting as per project requirements. Thanks to the new technology of powder coating this luminaire has been treated well with an electroplating coat to withstand outdoor applications for a long time. This product is suitable to be used in wet areas but not permanently to be placed underwater (Ingress Protection rate: 66). You have a choice of selecting this light with two-sided cabling for power connections with waterproof connectors (IP68) for an easy connection from both sides (to be ordered separately). This light can be single-color (CCT) but controllable with a DALI system as well as RGBW to be controlled with a master DMX512.