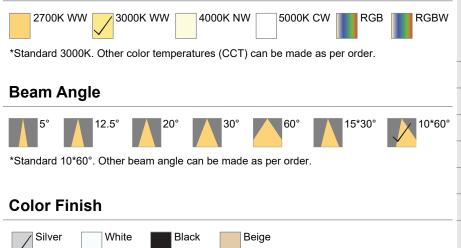

## **Correlated Color Temperature (CCT)**

\*Standard silver. Other color finish can be made as per order.