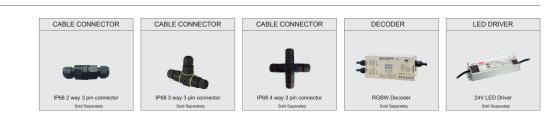

| 24V DC     |
| Color Rendering Index                   | >90        |
| LED Life Span                           | >80,000Hrs |
| Control                                 | DALI       |
| *PMW//DMX control methods on RGB / RGBW |            |

\*PMW/DMX control methods on RGB / RGBW

#### **Mechanical Features**

| Installation       | Floor / wall surface mounted |
|--------------------|------------------------------|
| Body Material      | Aluminum                     |
| Bracket Material   | Aluminum                     |
| Diffuser           | Tempered Glass               |
| Ingress Protection | IP66                         |
| Dimension          | As per drawing               |

\*Standard silver. Other color finish can be made as per order.

# LU006SWW-SM01

# LUMO

# Accessories



# Application



Project Name: Hazzaa Almansoori pedestrian, Ajman, UAE