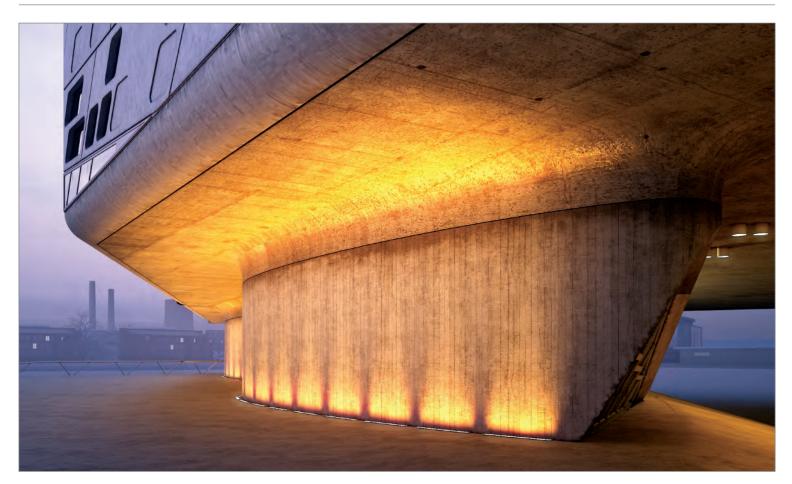

## Description

With a very slim recessed in-ground mounted light design, this fixture has been made to be used on the floor or ground where it is needed to be lit with different heights and uniform shapes. The Light can be installed between your landscape elements, bushes, and trees or be used to light up façades or walls as a wall grazer (wall washer). With two different asymmetric Beam angles and other narrow/wide optics, this fixture enables you to create the required effects of lighting as per project requirements. Thanks to the new technology of powder coating this luminaire has been treated well with a marine-grade of paint to withstand salty soils for a long period of time. This product is suitable to be used in wet areas close to swimming pools, inside gardens with a grade of IP67. We have made two-sided cabling for power connections with waterproof connectors (IP68) for an easy connection from both sides. This light can be in a single color temperature, controllable with the DALI system as well as RGBW to be controlled with a master DMX512.

#### **Mechanical Features**

| Installation       | Recessed Floor       |
|--------------------|----------------------|
| Body Material      | Aluminum             |
| Frame Material     | Stainless Steel 316L |
| Diffuser           | Clear Tempered Glass |
| Ingress Protection | IP67                 |
| Impact Protection  | IK10                 |
| Dimension          | As per drawing       |