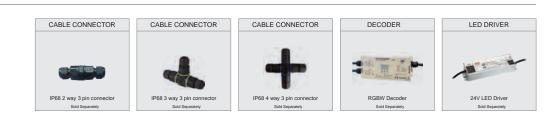

|
| Output Lumen          | 810lm                 |
| Input Voltage         | 24V DC                |
| Color Rendering Index | >80                   |
| LED Life Span         | >50,000Hrs            |
| Control               | On/Off, DALI dimmable |
|                       |                       |

\*Other control methods can be made as per order

#### **Mechanical Features**

| Installation       | Recessed Floor       |
|--------------------|----------------------|
| Body Material      | Aluminum             |
| Frame Material     | Stainless Steel 316L |
| Diffuser           | Clear Tempered Glass |
| Ingress Protection | IP67                 |
| Impact Protection  | IK10                 |
| Dimension          | As per drawing       |

# LU009LSWW-RC01

# LUMO

## Accessories



## Application