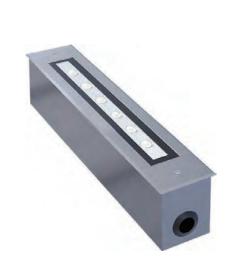

## Description

With a very slim recessed in-ground mounted light design, this fixture has been made to be used on the floor or ground where it is needed to be lit with different heights and uniform shapes. The Light can be installed between your landscape elements, bushes, and trees or be used to light up façades or walls as a wall grazer (wall washer). With two different asymmetric Beam angles and other narrow/wide optics, this fixture enables you to create the required effects of lighting as per project requirements. Thanks to the new technology of powder coating this luminaire has been treated well with a marine-grade of paint to withstand salty soils for a long period of time. This product is suitable to be used in wet areas close to swimming pools, inside gardens with a grade of IP67. We have made two-sided cabling for power connections with waterproof connectors (IP68) for an easy connection from both sides. This light can be in a single color temperature, controllable with the DALI system as well as RGBW to be controlled with a master DMX512.

#### **Mechanical Features**

| Installation       | Recessed Floor       |
|--------------------|----------------------|
| Body Material      | Aluminum             |
| Frame Material     | Stainless Steel 316L |
| Diffuser           | Clear Tempered Glass |
| Ingress Protection | IP67                 |
| Impact Protection  | IK10                 |
| Dimension          | As per drawing       |