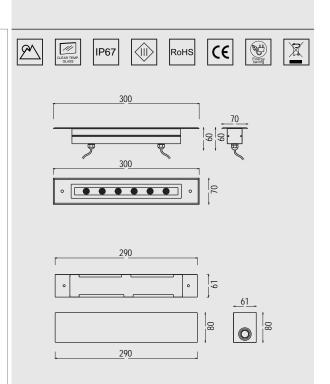

#### **Mechanical Features**

| Installation       | Recessed Floor       |
|--------------------|----------------------|
| Body Material      | Aluminum             |
| Frame Material     | Stainless Steel 316L |
| Diffuser           | Clear Tempered Glass |
| Ingress Protection | IP67                 |
| Impact Protection  | IK10                 |
| Dimension          | As per drawing       |