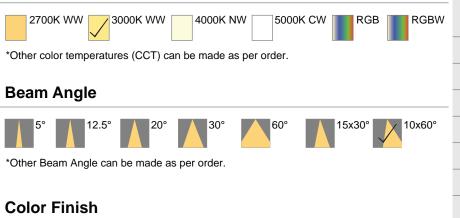

## **Correlated Color Temperature (CCT)**

#### **Electrical Features**

| Wattage               | 9W                    |
|-----------------------|-----------------------|
| Light Source          | CREE LED              |
| Output Lumen          | 810lm                 |
| Input Voltage         | 24V DC                |
| Color Rendering Index | >80                   |
| LED Life Span         | >50,000Hrs            |
| Control               | On/Off, DALI dimmable |
|                       |                       |