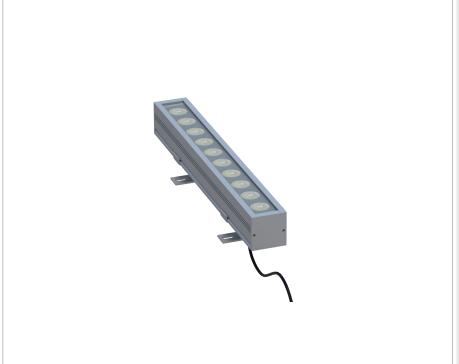

### Description

A slim surface Mounted wall washer light has been made to be used on floor or ground very close to the façade of building/sculptures or anywhere else that it needed to be lit with different heights and uniform shapes. The Light can be installed near the walls/columns as a surface-mounted wall grazer (wall washer). With two different asymmetric Beam angles and other narrow/wide optics, this fixture enables you to create the required effects of lighting as per project requirements. Thanks to the new technology of powder coating this luminaire has been treated well with an electroplating coat to withstand outdoor applications for a long time. This product is suitable to be used in wet areas but not permanently to be placed underwater (Ingress Protection rate: 66). You have a choice of selecting this light with two-sided cabling for power connections with waterproof connectors (IP68) for an easy connection from both sides (to be ordered separately). This light can be single-color (CCT) but controllable with a DALI system as well as RGBW to be controlled with a master DMX512.