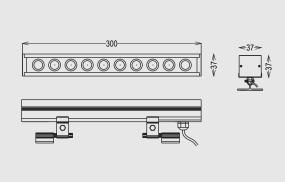

#### **Mechanical Features**

| Installation       | Recessed Floor       |  |
|--------------------|----------------------|--|
| Body Material      | Die cast Aluminum    |  |
| Diffuser           | Clear Tempered Glass |  |
| Ingress Protection | IP66                 |  |
| Impact Protection  | IK10                 |  |
| Dimension          | As per drawing       |  |
|                    |                      |  |