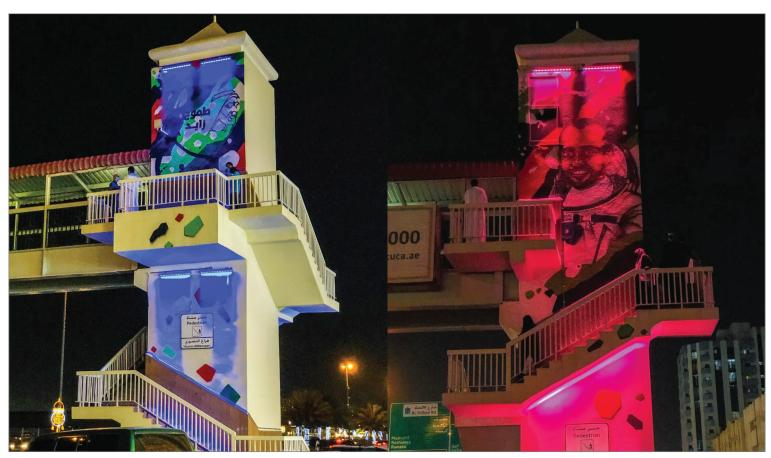

ht Source          | Cree LED   |
| Input Voltage         | 24V DC     |
| Lumen Output          | 90lm/Watt  |
| Color Rendering Index | >90        |
| LED Life Span         | >80,000Hrs |
| Control               | DALI       |
|                       |            |

\*PMW/DMX control methods on RGB / RGBW

#### **Mechanical Features**

| Installation       | Recessed Floor       |  |
|--------------------|----------------------|--|
| Body Material      | Die cast Aluminum    |  |
| Diffuser           | Clear Tempered Glass |  |
| Ingress Protection | IP66                 |  |
| Impact Protection  | IK10                 |  |
| Dimension          | As per drawing       |  |
|                    |                      |  |

# LU010WW-RC01



## **Accessories**











# **Application**



Project Name: Hazzaa Almansoori pedestrian, Ajman, UAE