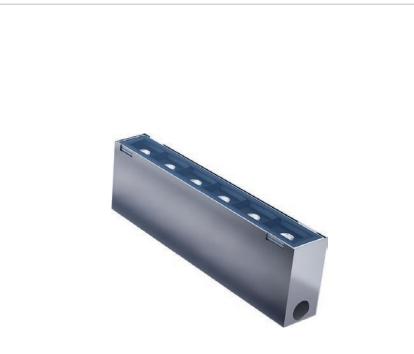

### **Product Image**

#### Description

A very slim Flush Mounted frameless light this fixture has been made to be used on floor or ground where it is needed to be lit with different heights and uniform shapes. The Light can be invisibly installed between your landscape elements, bushes, and trees or be used to light up façades or walls as a wall grazer (wall washer). With two different asymmetric Beam angles and other narrow/wide optics, this fixture enables you to create the required effects of lighting as per project requirements. Thanks to the new technology of powder coating this luminaire has been treated well with a marine-grade of paint to withstand in salty soils for a long time. This product is suitable to be used in wet areas close to swimming pools, inside gardens with a grade of IP67. We have made two-sided cabling for power connections with waterproof connectors (IP68) for an easy connection from both sides. This light can be single but controllable with a DALI system as well as RGBW to be controlled with a master DMX512.

#### **Mechanical Features**

| Installation       | Recessed floor/ground |
|--------------------|-----------------------|
| Sleeve Material    | Stainless steel 316L  |
| Ingress Protection | IP67                  |
| Diffuser           | Clear Tempered Glass* |
| Body Material      | Aluminum Extruded     |
| Dimension          | L300 x W40 x H65 mm   |
| Sleeve Size        | L305 x W45 x H93 mm   |