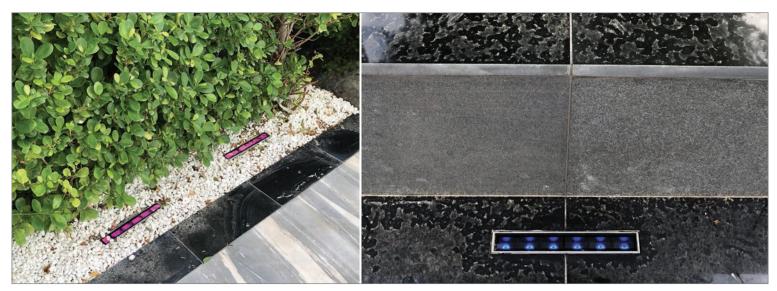

| 100lm/Watt (3000K) |
| Input Voltage         | 24V DC             |
| Color Rendering Index | CRI >90            |
| LED Life Span         | >50,000Hrs         |
| Control               | Dimmable*          |
| * Dali, 0-10 or phase |                    |

#### **Mechanical Features**

| Installation       | Recessed floor/ground |
|--------------------|-----------------------|
| Sleeve Material    | Stainless steel 316L  |
| Ingress Protection | IP67                  |
| Diffuser           | Clear Tempered Glass* |
| Body Material      | Aluminum Extruded     |
| Dimension          | L300 x W40 x H65 mm   |
| Sleeve Size        | L305 x W45 x H93 mm   |

\* Diffused glass can be made as per order.

# LU012LRWW-RU01

# LUMO

### **Product Image**



#### Accessories



## Application



Project Name: Emirates hills , Dubai , UAE