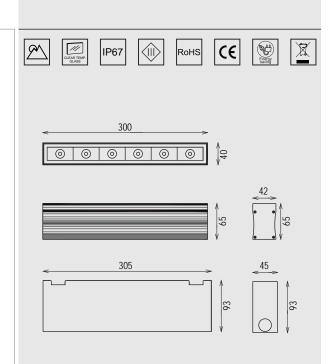

#### **Mechanical Features**

| Installation       | Recessed floor/ground |
|--------------------|-----------------------|
| Sleeve Material    | Stainless steel 316L  |
| Ingress Protection | IP67                  |
| Diffuser           | Clear Tempered Glass* |
| Body Material      | Aluminum Extruded     |
| Dimension          | L300 x W40 x H65 mm   |
| Sleeve Size        | L305 x W45 x H93 mm   |