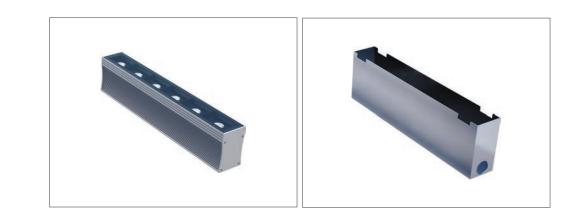

#### Description

A very slim Flush Mounted frameless light this fixture has been made to be used on floor or ground where it is needed to be lit with different heights and uniform shapes. The Light can be invisibly installed between your landscape elements, bushes, and trees or be used to light up façades or walls as a wall grazer (wall washer). With two different asymmetric Beam angles and other narrow/wide optics, this fixture enables you to create the required effects of lighting as per project requirements. Thanks to the new technology of powder coating this luminaire has been treated well with a marine-grade of paint to withstand in salty soils for a long time. This product is suitable to be used in wet areas close to swimming pools, inside gardens with a grade of IP67. We have made two-sided cabling for power connections with waterproof connectors (IP68) for an easy connection from both sides. This light can be single but controllable with a DALI system as well as RGBW to be controlled with a master DMX512.

#### **Mechanical Features**

| Installation       | Recessed floor/ground |
|--------------------|-----------------------|
| Sleeve Material    | Stainless steel 316L  |
| Ingress Protection | IP67                  |
| Diffuser           | Clear Tempered Glass* |
| Body Material      | Aluminum Extruded     |
| Dimension          | L300 x W40 x H65 mm   |
| Sleeve Size        | L305 x W45 x H93 mm   |

### **Product Image**