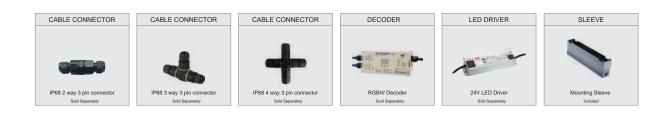

tput Lumen          | 100lm/Watt (3000K) |
| Input Voltage         | 24V DC             |
| Color Rendering Index | CRI >90            |
| LED Life Span         | >50,000Hrs         |
| Control               | Dimmable*          |
| * Dali, 0-10 or phase |                    |

#### **Mechanical Features**

| Installation       | Recessed floor/ground |
|--------------------|-----------------------|
| Sleeve Material    | Stainless steel 316L  |
| Ingress Protection | IP67                  |
| Diffuser           | Clear Tempered Glass* |
| Body Material      | Aluminum Extruded     |
| Dimension          | L300 x W40 x H65 mm   |
| Sleeve Size        | L305 x W45 x H93 mm   |

\* Diffused glass can be made as per order.

# LU012LRWW-RU01

# LUMO

### **Product Image**



#### Accessories



## Application



Project Name: Emirates hills , Dubai , UAE