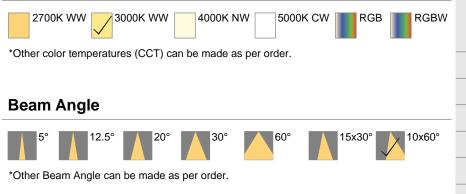

or be used to light up façades or walls as a wall grazer (wall washer). With two different asymmetric Beam angles and other narrow/wide optics, this fixture enables you to create the required effects of lighting as per project requirements. Thanks to the new technology of powder coating this luminaire has been treated well with a marine-grade of paint to withstand in salty soils for a long time. This product is suitable to be used in wet areas close to swimming pools, inside gardens with a grade of IP67. We have made two-sided cabling for power connections with waterproof connectors (IP68) for an easy connection from both sides. This light can be single but controllable with a DALI system as well as RGBW to be controlled with a master DMX512.

#### **Correlated Color Temperature (CCT)**



#### **Color Finish**



#### **Electrical Features**

| Wattage               | 12W                |
|-----------------------|--------------------|
| Light Source          | CREE COB LED       |
| Output Lumen          | 100lm/Watt (3000K) |
| Input Voltage         | 24V DC             |
| Color Rendering Index | CRI >90            |
| LED Life Span         | >50,000Hrs         |
| Control               | Dimmable*          |
| * Dali, 0-10 or phase |                    |

#### **Mechanical Features**

| Installation       | Recessed floor/ground |
|--------------------|-----------------------|
| Sleeve Material    | Stainless steel 316L  |
| Ingress Protection | IP67                  |
| Diffuser           | Clear Tempered Glass* |
| Body Material      | Aluminum Extruded     |
| Dimen