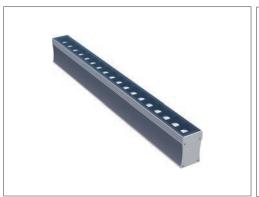

|
| Color Rendering Index | CRI >90        |
| LED Life Span         | >50,000Hrs     |
| Control               | Dimmable*      |
| * Dali. 0-10 or phase |                |

### **Mechanical Features**

**RGBW** 

| Installation       | Recessed floor installation |
|--------------------|-----------------------------|
| Sleeve Material    | Stainless steel 316L        |
| Ingress Protection | IP67                        |
| Diffuser           | Clear Tempered Glass*       |
| Body Material      | Aluminum Extruded           |
| Dimension          | L500 x W42 x H65 mm         |
| Sleeve Size        | L505 x W45 x H93 mm         |
|                    |                             |

<sup>\*</sup> Diffused glass can be made as per order.

# LU018LRWW-RU01



## **Product Image**





### **Accessories**













# **Application**



Project Name: Emirates hills , Dubai , UAE