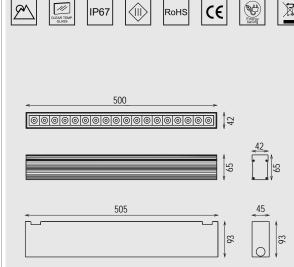

### **Mechanical Features**

**RGBW** 

| Installation       | Recessed floor installation |
|--------------------|-----------------------------|
| Sleeve Material    | Stainless steel 316L        |
| Ingress Protection | IP67                        |
| Diffuser           | Clear Tempered Glass*       |
| Body Material      | Aluminum Extruded           |
| Dimension          | L500 x W42 x H65 mm         |
| Sleeve Size        | L505 x W45 x H93 mm         |
|                    |                             |