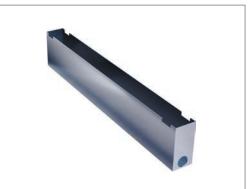

|
| Color Rendering Index | CRI >90        |
| LED Life Span         | >50,000Hrs     |
| Control               | Dimmable*      |
| * Dali. 0-10 or phase |                |

### **Mechanical Features**

**RGBW** 

| Installation       | Recessed floor installation |
|--------------------|-----------------------------|
| Sleeve Material    | Stainless steel 316L        |
| Ingress Protection | IP67                        |
| Diffuser           | Clear Tempered Glass*       |
| Body Material      | Aluminum Extruded           |
| Dimension          | L500 x W42 x H65 mm         |
| Sleeve Size        | L505 x W45 x H93 mm         |
|                    |                             |

<sup>\*</sup> Diffused glass can be made as per order.

# LU018LRWW-RU01



## **Product Image**





### **Accessories**













# **Application**



Project Name: Emirates hills , Dubai , UAE