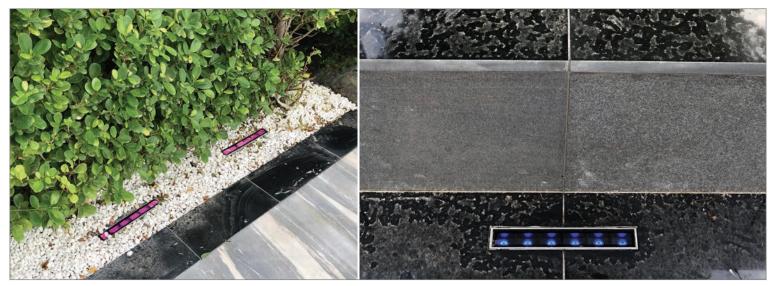

## **Description**

A very slim Flush Mounted frameless light this fixture has been made to be used on floor or ground where it is needed to be lit with different heights and uniform shapes. The Light can be invisibly installed between your landscape elements, bushes, and trees or be used to light up façades or walls as a wall grazer (wall washer). With two different asymmetric Beam angles and other narrow/wide optics, this fixture enables you to create the required effects of lighting as per project requirements. Thanks to the new technology of powder coating this luminaire has been treated well with a marine-grade of paint to withstand in salty soils for a long time. This product is suitable to be used in wet areas close to swimming pools, inside gardens with a grade of IP67. We have made two-sided cabling for power connections with waterproof connectors (IP68) for an easy connection from both sides. This light can be single but controllable with a DALI system as well as RGBW to be controlled with a master DMX512.

# **Application**

Project Name: Emirates hills , Dubai , UAE