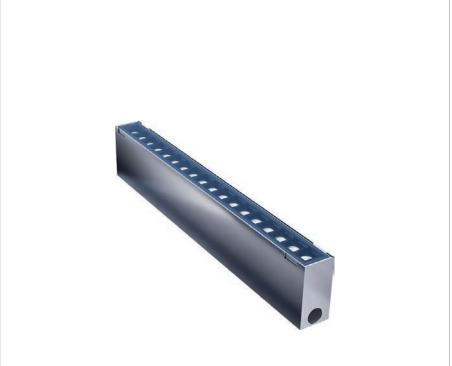

## **Product Image**

### **Mechanical Features**

**RGBW** 

| Installation       | Recessed floor installation |
|--------------------|-----------------------------|
| Sleeve Material    | Stainless steel 316L        |
| Ingress Protection | IP67                        |
| Diffuser           | Clear Tempered Glass*       |
| Body Material      | Aluminum Extruded           |
| Dimension          | L500 x W42 x H65 mm         |
| Sleeve Size        | L505 x W45 x H93 mm         |
|                    |                             |