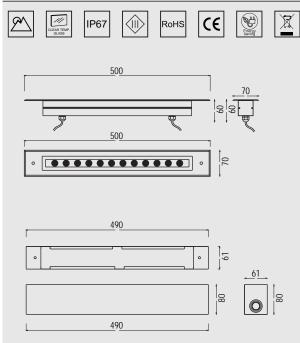

### **Mechanical Features**

| Installation       | Recessed floor       |
|--------------------|----------------------|
| Body Material      | Aluminum             |
| Frame Material     | Stainless steel 316L |
| Diffuser           | Clear tempered glass |
| Ingress Protection | IP67                 |
| Impact Protection  | IK10                 |
| Dimension          | As per drawing       |
|                    |                      |