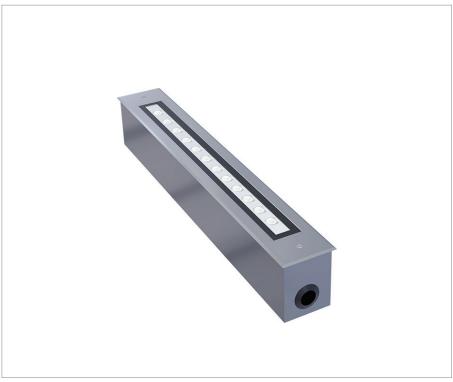

### **Description**

With a very slim recessed in-ground mounted light design, this fixture has been made to be used on the floor or ground where it is needed to be lit with different heights and uniform shapes. The Light can be installed between your landscape elements, bushes, and trees or be used to light up façades or walls as a wall grazer (wall washer). With two different asymmetric Beam angles and other narrow/wide optics, this fixture enables you to create the required effects of lighting as per project requirements. Thanks to the new technology of powder coating this luminaire has been treated well with a marine-grade of paint to withstand salty soils for a long period of time. This product is suitable to be used in wet areas close to swimming pools, inside gardens with a grade of IP67. We have made two-sided cabling for power connections with waterproof connectors (IP68) for an easy connection from both sides. This light can be in a single color temperature, controllable with the DALI system as well as RGBW to be controlled with a master DMX512.

### **Mechanical Features**

| Installation       | Recessed floor       |
|--------------------|----------------------|
| Body Material      | Aluminum             |
| Frame Material     | Stainless steel 316L |
| Diffuser           | Clear tempered glass |
| Ingress Protection | IP67                 |
| Impact Protection  | IK10                 |
| Dimension          | As per drawing       |
|                    |                      |