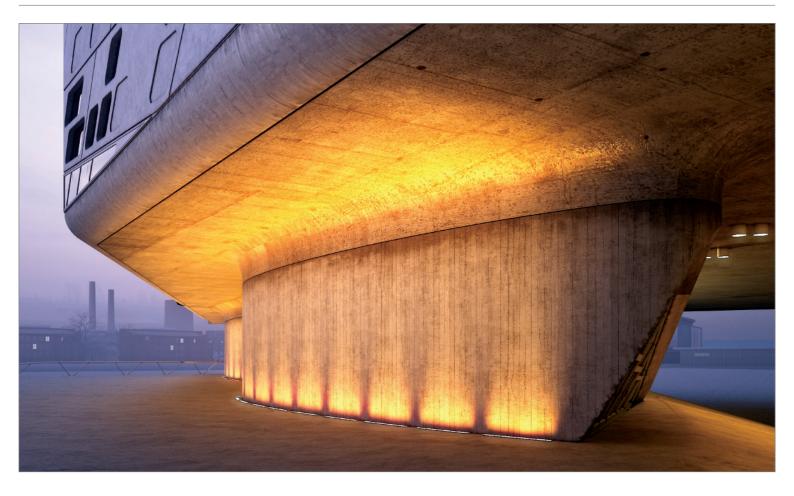

made as per order

## **Correlated Color Temperature (CCT)**



## **Beam Angle**

| 5° 12.5° 20° 30° 60° 15x30° | 10x60° |
|-----------------------------|--------|
|-----------------------------|--------|

<sup>\*</sup>Other Beam Angle can be made as per order.

# **Color Finish**



### **Mechanical Features**

| Installation       | Recessed floor       |
|--------------------|----------------------|
| Body Material      | Aluminum             |
| Frame Material     | Stainless steel 316L |
| Diffuser           | Clear tempered glass |
| Ingress Protection | IP67                 |
| Impact Protection  | IK10                 |
| Dimension          | As per drawing       |
|                    |                      |

# LU018LSWW-RC01



## **Accessories**











# **Application**