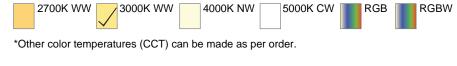

ns with waterproof connectors (IP68) for an easy connection from both sides. This light can be in a single color temperature, controllable with the DALI system as well as RGBW to be controlled with a master DMX512.

### **Electrical Features**

| Wattage               | 18W                   |
|-----------------------|-----------------------|
| Light Source          | CREE LED              |
| Output Lumen          | 1620lm                |
| Input Voltage         | 24V DC                |
| Color Rendering Index | >80                   |
| LED Life Span         | >50,000Hrs            |
| Control               | On/Off, DALI dimmable |
|                       |                       |

<sup>\*</sup>Other control methods can be made as per order

## **Correlated Color Temperature (CCT)**



## **Beam Angle**

| 5° 12.5° 20° 30° 60° 15x30° | 10x60° |
|-----------------------------|--------|
|-----------------------------|--------|

<sup>\*</sup>Other Beam Angle can be made as per order.

# **Color Finish**



### **Mechanical Features**

| Installation       | Recessed floor       |
|--------------------|----------------------|
| Body Material      | Aluminum             |
| Frame Material     | Stainless steel 316L |
| Diffuser           | Clear tempered glass |
| Ingress Protection | IP67                 |
| Impact Protection  | IK10                 |
| Dimension          | As per drawing       |
|                    |                      |

# LU018LSWW-RC01



## **Accessories**











# **Application**