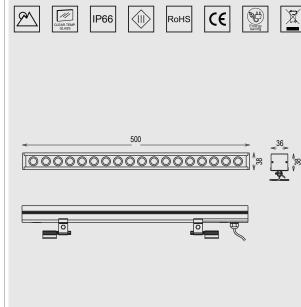

#### **Mechanical Features**

| Installation       | Recessed Floor       |  |
|--------------------|----------------------|--|
| Body Material      | Die cast Aluminum    |  |
| Diffuser           | Clear Tempered Glass |  |
| Ingress Protection | IP66                 |  |
| Impact Protection  | IK10                 |  |
| Dimension          | As per drawing       |  |