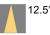

#### **Beam Angle**

\*Standard 10\*60°. Other beam angle can be made as per order.