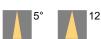

#### **Beam Angle**

\*Standard 10\*60°. Other beam angle can be made as per order.