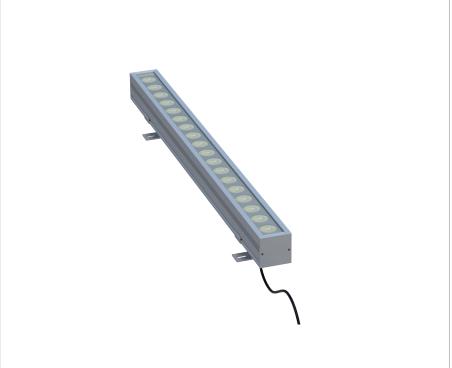

### **Description**

A slim surface Mounted wall washer light has been made to be used on floor or ground very close to the façade of building/sculptures or anywhere else that it needed to be lit with different heights and uniform shapes. The Light can be installed near the walls/columns as a surface-mounted wall grazer (wall washer). With two different asymmetric Beam angles and other narrow/wide optics, this fixture enables you to create the required effects of lighting as per project requirements. Thanks to the new technology of powder coating this luminaire has been treated well with an electroplating coat to withstand outdoor applications for a long time. This product is suitable to be used in wet areas but not permanently to be placed underwater (Ingress Protection rate: 66). You have a choice of selecting this light with two-sided cabling for power connections with waterproof connectors (IP68) for an easy connection from both sides (to be ordered separately). This light can be single-color (CCT) but controllable with a DALI system as well as RGBW to be controlled with a master DMX512.