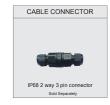

| Light Source          | Cree LED   |
|         | Input Voltage         | 24V DC     |
|         | Lumen Output          | 90lm/Watt  |
|         | Color Rendering Index | >90        |
|         | LED Life Span         | >80,000Hrs |
| Control |                       | DALI       |
|         |                       |            |

\*PMW/DMX control methods on RGB / RGBW

#### **Mechanical Features**

| Installation       | Recessed Floor       |  |
|--------------------|----------------------|--|
| Body Material      | Die cast Aluminum    |  |
| Diffuser           | Clear Tempered Glass |  |
| Ingress Protection | IP66                 |  |
| Impact Protection  | IK10                 |  |
| Dimension          | As per drawing       |  |

# **LU018WW-RC01**



## **Accessories**











## **Application**



Project Name: Hazzaa Almansoori pedestrian, Ajman, UAE