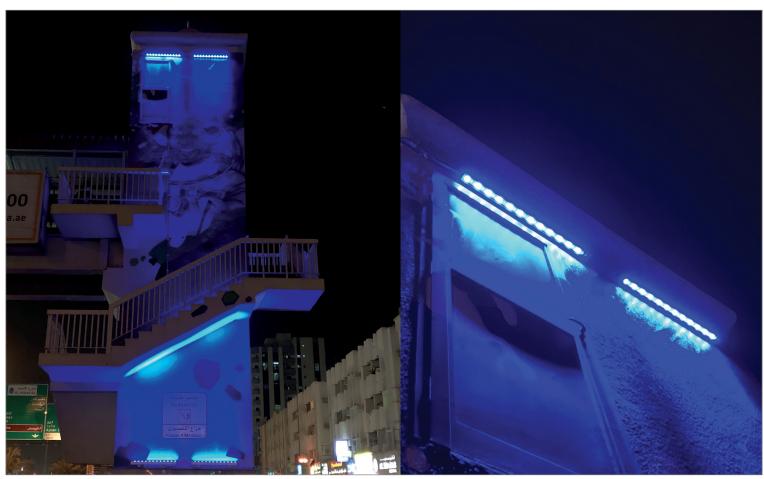

| Cree LED   |
|         | Input Voltage         | 24V DC     |
|         | Lumen Output          | 90lm/Watt  |
|         | Color Rendering Index | >90        |
|         | LED Life Span         | >80,000Hrs |
| Control |                       | DALI       |
|         |                       |            |

\*PMW/DMX control methods on RGB / RGBW

#### **Mechanical Features**

| Installation       | Recessed Floor       |  |
|--------------------|----------------------|--|
| Body Material      | Die cast Aluminum    |  |
| Diffuser           | Clear Tempered Glass |  |
| Ingress Protection | IP66                 |  |
| Impact Protection  | IK10                 |  |
| Dimension          | As per drawing       |  |

# **LU018WW-RC01**



## **Accessories**











## **Application**



Project Name: Hazzaa Almansoori pedestrian, Ajman, UAE