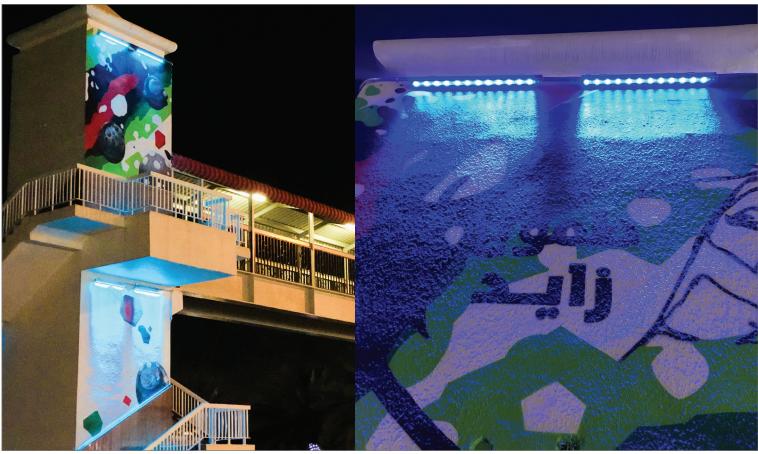

| Control                                 | DALI       |
| *DMM/DMY control mothods on PCB / PCB/M |            |

\*PMW/DMX control methods on RGB / RGBW

### **Correlated Color Temperature (CCT)**



\*Standard silver. Other color finish can be made as per order.

#### **Mechanical Features**

| Installation       | Floor / wall surface mounted |
|--------------------|------------------------------|
| Body Material      | Aluminum                     |
| Bracket Material   | Aluminum                     |
| Diffuser           | Tempered Glass               |
| Ingress Protection | IP66                         |
| Dimension          | As per drawing               |
|                    |                              |

# LUMO

## LU021SWW-SM01

# LUMO

### Accessories



### Application



Project Name: Hazzaa Almansoori pedestrian, Ajman, UAE