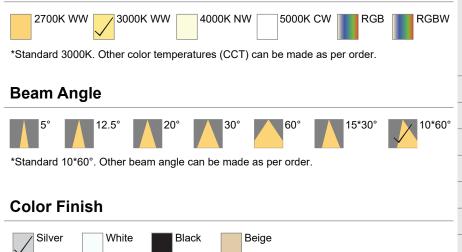

### **Correlated Color Temperature (CCT)**

\*Standard silver. Other color finish can be made as per order.