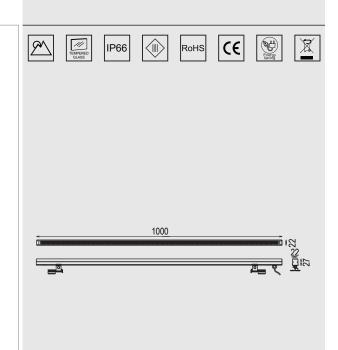

#### **Electrical Features**

| Wattage                                 | 21W        |
|-----------------------------------------|------------|
| Light Source                            | CREE LED   |
| Output Lumen                            | 80lm/Watt  |
| Input Voltage                           | 24V DC     |
| Color Rendering Index                   | x >90      |
| LED Life Span                           | >80,000Hrs |
| Control                                 | DALI       |
| *DMM/DMY control mothods on PCB / PCB/M |            |

#### **Mechanical Features**

| Installation       | Floor / wall surface mounted |
|--------------------|------------------------------|
| Body Material      | Aluminum                     |
| Bracket Material   | Aluminum                     |
| Diffuser           | Tempered Glass               |
| Ingress Protection | IP66                         |
| Dimension          | As per drawing               |
|                    |                              |