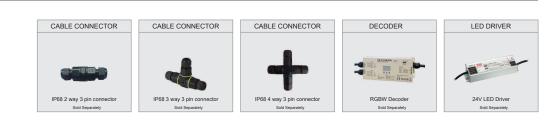

| >80,000Hrs |
| Control                                 | DALI       |
| *DMM/DMY control mothods on PCB / PCB/M |            |

\*PMW/DMX control methods on RGB / RGBW

### **Correlated Color Temperature (CCT)**



\*Standard silver. Other color finish can be made as per order.

#### **Mechanical Features**

| Installation       | Floor / wall surface mounted |
|--------------------|------------------------------|
| Body Material      | Aluminum                     |
| Bracket Material   | Aluminum                     |
| Diffuser           | Tempered Glass               |
| Ingress Protection | IP66                         |
| Dimension          | As per drawing               |
|                    |                              |

# LUMO

## LU021SWW-SM01

# LUMO

### Accessories



### Application



Project Name: Hazzaa Almansoori pedestrian, Ajman, UAE