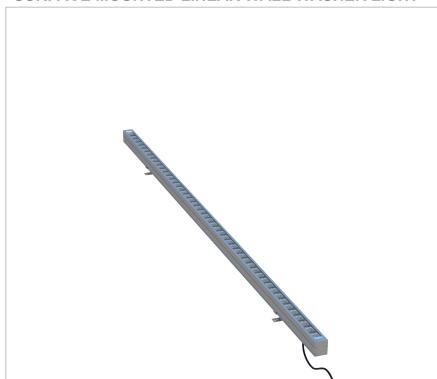

### Description

A slim surface Mounted wall washer light has been made to be used on floor or ground very close to the façade of building/sculptures or anywhere else that it needed to be lit with different heights and uniform shapes. The Light can be installed near the walls/columns as a surface-mounted wall grazer (wall washer). With two different asymmetric Beam angles and other narrow/wide optics, this fixture enables you to create the required effects of lighting as per project requirements. Thanks to the new technology of powder coating this luminaire has been treated well with an electroplating coat to withstand outdoor applications for a long time. This product is suitable to be used in wet areas but not permanently to be placed underwater (Ingress Protection rate: 66). You have a choice of selecting this light with two-sided cabling for power connections with waterproof connectors (IP68) for an easy connection from both sides (to be ordered separately). This light can be single-color (CCT) but controllable with a DALI system as well as RGBW to be controlled with a master DMX512.