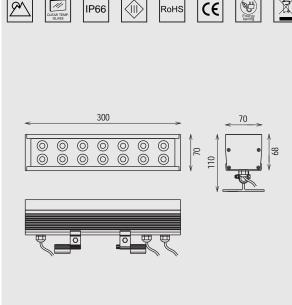

#### **Mechanical Features**

| Installation       | Floor / Surface mounted |  |  |
|--------------------|-------------------------|--|--|
| Body Material      | Die cast Aluminum       |  |  |
| Diffuser           | Clear Tempered Glass    |  |  |
| Ingress Protection | IP66                    |  |  |
| Dimension          | As per drawing          |  |  |