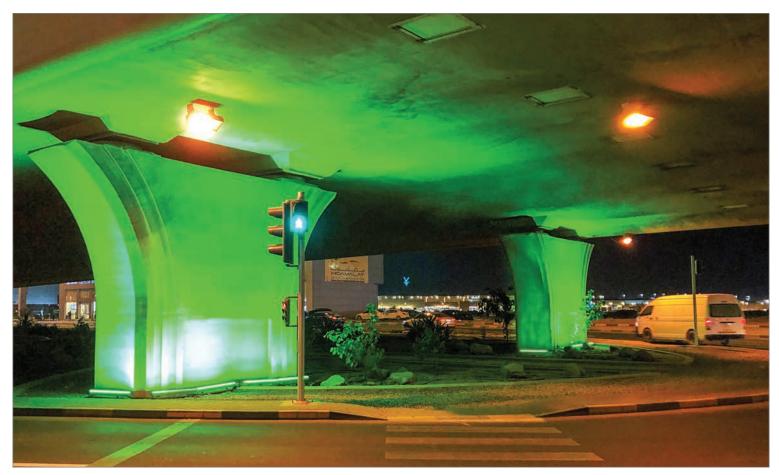

-----------------------|--------------|
| Light Source          | Cree COB LED |
| Input Voltage         | 24V DC       |
| Lumen Output          | 110lm/Watt   |
| Color Rendering Index | >90          |
| LED Life Span         | >80,000Hrs   |
| Control               | DALI         |
|                       |              |

\*PMW/DMX control methods on RGB / RGBW

#### **Mechanical Features**

| Installation       | Floor / Surface mounted |  |  |
|--------------------|-------------------------|--|--|
| Body Material      | Die cast Aluminum       |  |  |
| Diffuser           | Clear Tempered Glass    |  |  |
| Ingress Protection | IP66                    |  |  |
| Dimension          | As per drawing          |  |  |

# LU036HGWW-BK01



## **Accessories**











## **Application**



Project Name: Overpass Bridge Lighting , Ajman , UAE