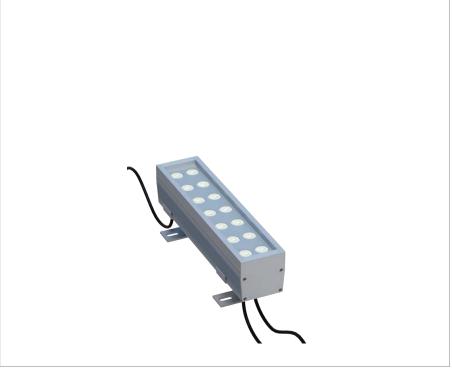

### **Description**

Surface Mounted wall washer light has been made to be used on the floor or grounds very close to the façade of building/sculptures or anywhere else that it needed to be lit with different heights and uniform shapes. The Light can be installed near the walls/columns as a surface-mounted wall grazer (wall washer). With two different asymmetric Beam angles and other narrow/wide optics, this fixture enables you to create the required effects of lighting as per project requirements. Thanks to the new technology of powder coating this luminaire has been treated well with a change to all wall washer surface mounted coat to withstand outdoor applications for a long time for a powder-coat treatment ask our experts to help you. This product is suitable to be used in wet areas but not permanently to be placed underwater (Ingress Protection rate: 66). You have a choice of selecting this light with two-sided cabling for power connections with waterproof connectors (IP68) for an easy connection from both sides (to be ordered separately). This light can be single-color (CCT) but controllable with a DALI system as well as RGBW to be controlled with a master DMX512.

#### **Mechanical Features**

| Installation       | Floor / Surface mounted |  |  |
|--------------------|-------------------------|--|--|
| Body Material      | Die cast Aluminum       |  |  |
| Diffuser           | Clear Tempered Glass    |  |  |
| Ingress Protection | IP66                    |  |  |
| Dimension          | As per drawing          |  |  |