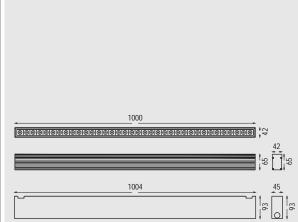

# Mechanical Features

**RGBW** 

| Installation       | Recessed floor installation |
|--------------------|-----------------------------|
| Sleeve Material    | Stainless steel 316L        |
| Ingress Protection | IP67                        |
| Diffuser           | Clear Tempered Glass        |
| Body Material      | Aluminum Extruded           |
| Dimension          | L1000 x W42 x H65 mm        |
| Sleeve Size        | L1004 x W45 x H93 mm        |