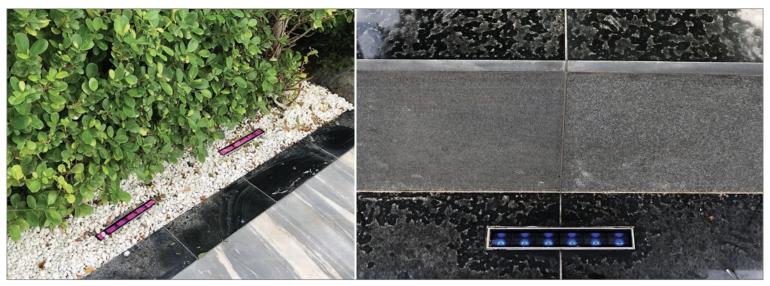

15x30° 10x60° |
|----|-------|-----|-----|-----|---------------|
|    |       |     |     |     | Y             |

\*Other Beam Angle can be made as per order.

#### **Color Finish**



# Mechanical Features

**RGBW** 

| Installation       | Recessed floor installation |
|--------------------|-----------------------------|
| Sleeve Material    | Stainless steel 316L        |
| Ingress Protection | IP67                        |
| Diffuser           | Clear Tempered Glass        |
| Body Material      | Aluminum Extruded           |
| Dimension          | L1000 x W42 x H65 mm        |
| Sleeve Size        | L1004 x W45 x H93 mm        |

<sup>\*</sup> Diffused glass can be made as per order.

# LU036LRWW-RU01



## **Product Image**





### **Accessories**













# **Application**



Project Name: Emirates hills , Dubai , UAE