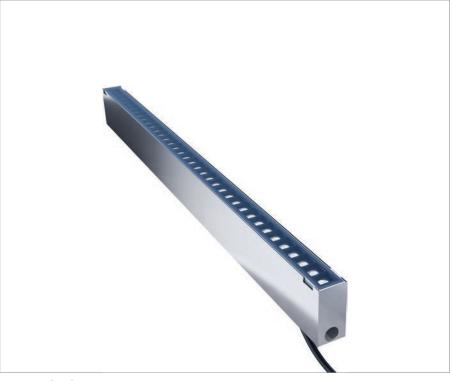

#### **Description**

A very slim Flush Mounted frameless light this fixture has been made to be used on floor or ground where it is needed to be lit with different heights and uniform shapes. The Light can be invisibly installed between your landscape elements, bushes, and trees or be used to light up façades or walls as a wall grazer (wall washer). With two different asymmetric Beam angles and other narrow/wide optics, this fixture enables you to create the required effects of lighting as per project requirements. Thanks to the new technology of powder coating this luminaire has been treated well with a marine-grade of paint to withstand in salty soils for a long time. This product is suitable to be used in wet areas close to swimming pools, inside gardens with a grade of IP67. We have made two-sided cabling for power connections with waterproof connectors (IP68) for an easy connection from both sides. This light can be single but controllable with a DALI system as well as RGBW to be controlled with a master DMX512.

## **Product Image**