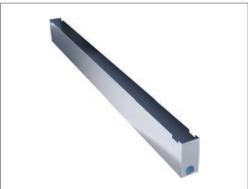

order.

# Beam Angle

| 5° | 12.5° | 20° | 30° | 60° | 15x30° 10x60° |
|----|-------|-----|-----|-----|---------------|
|    |       |     |     |     | Y             |

\*Other Beam Angle can be made as per order.

#### **Color Finish**



# Mechanical Features

**RGBW** 

| Installation       | Recessed floor installation |
|--------------------|-----------------------------|
| Sleeve Material    | Stainless steel 316L        |
| Ingress Protection | IP67                        |
| Diffuser           | Clear Tempered Glass        |
| Body Material      | Aluminum Extruded           |
| Dimension          | L1000 x W42 x H65 mm        |
| Sleeve Size        | L1004 x W45 x H93 mm        |

<sup>\*</sup> Diffused glass can be made as per order.

# LU036LRWW-RU01



## **Product Image**





### **Accessories**













# **Application**



Project Name: Emirates hills , Dubai , UAE