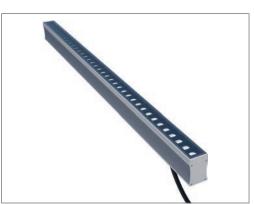

r order.

# Beam Angle

| 5° | 12.5° | 20° | 30° | 60° | 15x30° 10x60° |
|----|-------|-----|-----|-----|---------------|
|    |       |     |     |     | Y             |

\*Other Beam Angle can be made as per order.

#### **Color Finish**



# Mechanical Features

**RGBW** 

| Installation       | Recessed floor installation |
|--------------------|-----------------------------|
| Sleeve Material    | Stainless steel 316L        |
| Ingress Protection | IP67                        |
| Diffuser           | Clear Tempered Glass        |
| Body Material      | Aluminum Extruded           |
| Dimension          | L1000 x W42 x H65 mm        |
| Sleeve Size        | L1004 x W45 x H93 mm        |

<sup>\*</sup> Diffused glass can be made as per order.

# LU036LRWW-RU01



## **Product Image**





### **Accessories**













# **Application**



Project Name: Emirates hills , Dubai , UAE