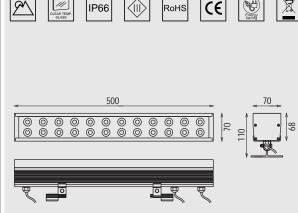

#### **Mechanical Features**

| Installation       | Floor / Surface mounted |  |  |
|--------------------|-------------------------|--|--|
| Body Material      | Die cast Aluminum       |  |  |
| Diffuser           | Clear Tempered Glass    |  |  |
| Ingress Protection | IP66                    |  |  |
| Dimension          | As per drawing          |  |  |