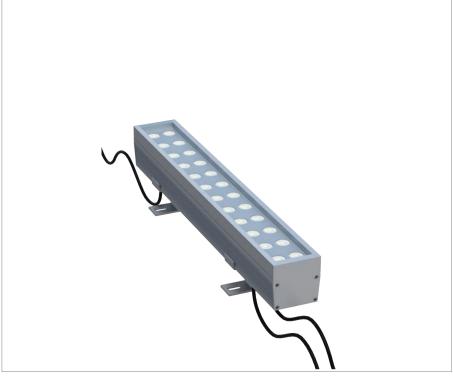

#### **Description**

Surface Mounted wall washer light has been made to be used on the floor or grounds very close to the façade of building/sculptures or anywhere else that it needed to be lit with different heights and uniform shapes. The Light can be installed near the walls/columns as a surface-mounted wall grazer (wall washer). With two different asymmetric Beam angles and other narrow/wide optics, this fixture enables you to create the required effects of lighting as per project requirements. Thanks to the new technology of powder coating this luminaire has been treated well with a change to all wall washer surface mounted coat to withstand outdoor applications for a long time for a powder-coat treatment ask our experts to help you. This product is suitable to be used in wet areas but not permanently to be placed underwater (Ingress Protection rate: 66). You have a choice of selecting this light with two-sided cabling for power connections with waterproof connectors (IP68) for an easy connection from both sides (to be ordered separately). This light can be single-color (CCT) but controllable with a DALI system as well as RGBW to be controlled with a master DMX512.

#### **Mechanical Features**

| Installation       | Floor / Surface mounted |  |  |
|--------------------|-------------------------|--|--|
| Body Material      | Die cast Aluminum       |  |  |
| Diffuser           | Clear Tempered Glass    |  |  |
| Ingress Protection | IP66                    |  |  |
| Dimension          | As per drawing          |  |  |