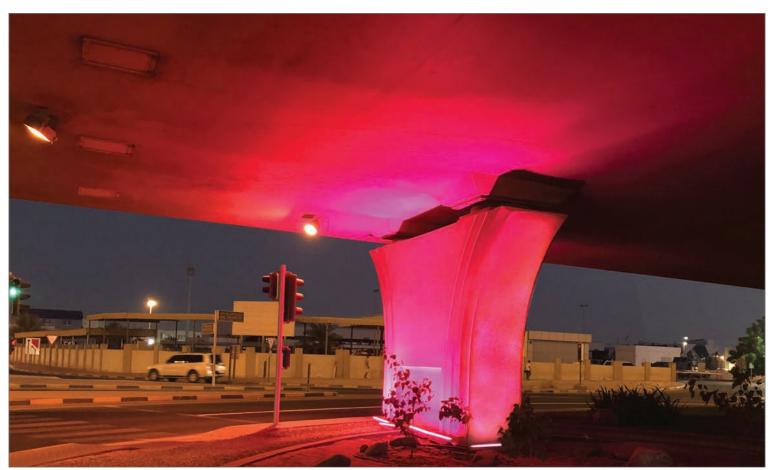

-----------------------|--------------|
| Light Source          | Cree COB LED |
| Input Voltage         | 24V DC       |
| Lumen Output          | 110lm/Watt   |
| Color Rendering Index | >90          |
| LED Life Span         | >80,000Hrs   |
| Control               | DALI         |
|                       |              |

\*PMW/DMX control methods on RGB / RGBW

#### **Mechanical Features**

| Installation       | Floor / Surface mounted |  |  |
|--------------------|-------------------------|--|--|
| Body Material      | Die cast Aluminum       |  |  |
| Diffuser           | Clear Tempered Glass    |  |  |
| Ingress Protection | IP66                    |  |  |
| Dimension          | As per drawing          |  |  |

# LU054HGWW-BK02



### **Accessories**











# **Application**



Project Name: Overpass Bridge Lighting , Ajman , UAE