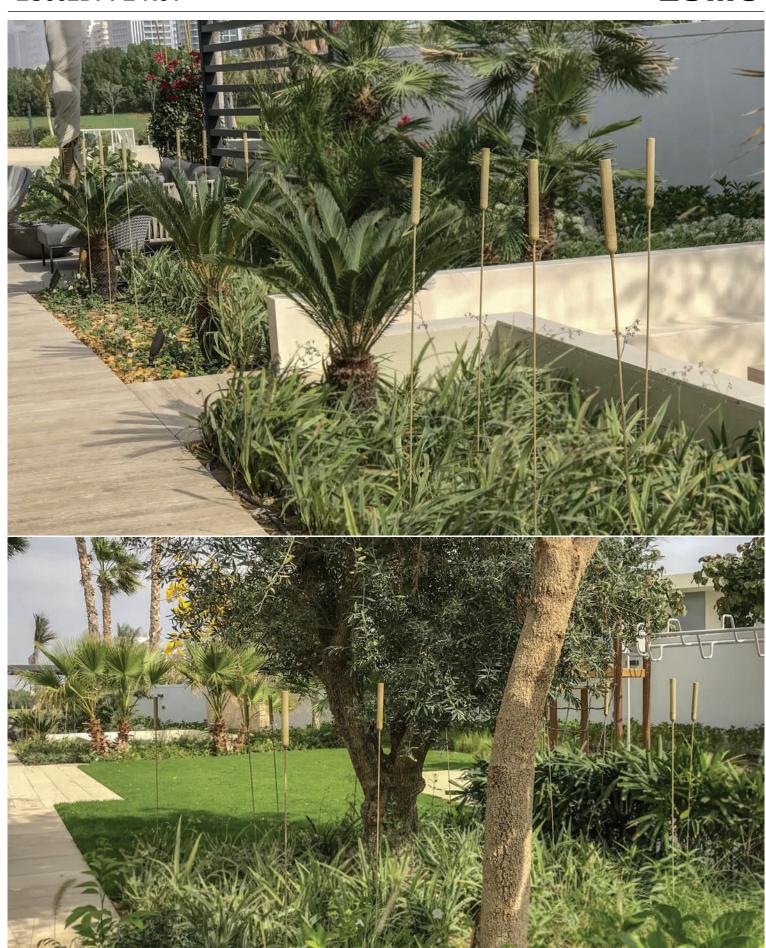

>80          |
| LED Life Span         | 50,000Hrs    |
| Control               | ON/OFF       |

## **Correlated Color Temperature (CCT)**

|  | 2700K WW |  | 3000K WW |  | 4000K NW |  | 5000K CW |
|--|----------|--|----------|--|----------|--|----------|
|--|----------|--|----------|--|----------|--|----------|

### **Beam Angle**



| Color | <b>Finish</b> |
|-------|---------------|

Standard Beige

#### **Mechanical Features**

| Installation       | Floor ground installation       |
|--------------------|---------------------------------|
| Stem Material      | Stainless steel                 |
| Light Material     | Brass                           |
| Ingress Protection | IP65                            |
| Dimension          | H1300mm (1400-1500mm Available) |

# LU002DPFL-R01





Project Name: Serenity Show Villa - Tilal Al Ghaf, Dubai, UAE