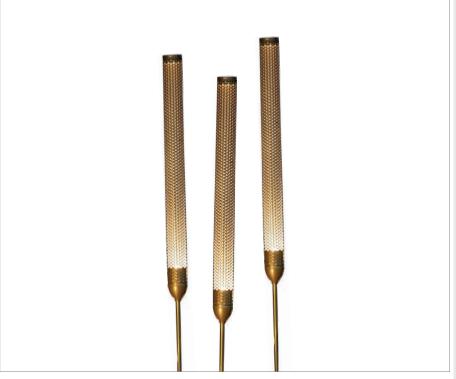

### **OUTDOOR CATTAIL LIGHT WITH SPIKE**

### **Description**

Outdoor lighting inspired by a standard beige ear of rice slowly swinging in the wind. This product 3 mm wide stem is made of carbon fibre and a LED covered by a standard beige perforated tube is attached to its end, which creates light in dots reminding us of paddy rice. Human-detection sensors are embedded in the base and when a person comes by the light, it begins to sway in that direction. Dozens of lights would create a landscape that responds to and follows people, which will make an attractive entrance or corridor. By extracting the characteristics from an ear of rice and representing them with minimal elements, we approached a product that possesses novelty and nature-oriented familiarity together.

#### **Mechanical Features**

| Installation       | Floor ground installation       |
|--------------------|---------------------------------|
| Stem Material      | Stainless steel                 |
| Light Material     | Brass                           |
| Ingress Protection | IP65                            |
| Dimension          | H1300mm (1400-1500mm Available) |