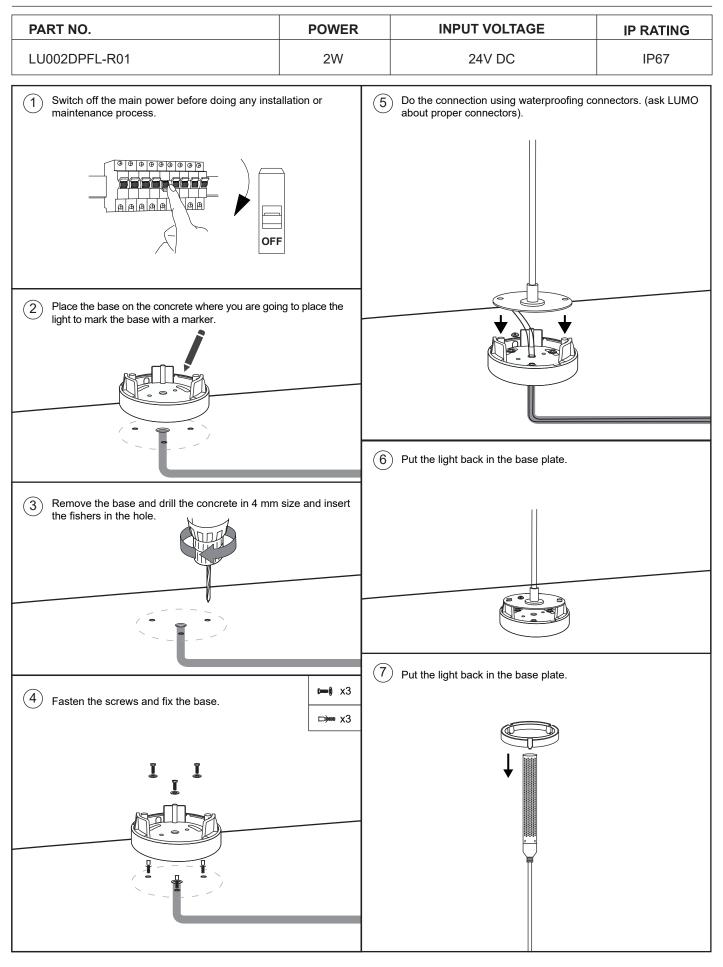

## LED PENNISETUM LIGHT - WITH BRACKET INSTALLATION INSTRUCTIONS

LUMO

### Note : This product is out of warranty if :

1-The installation method is not followed as per instruction-sheet

- 2-Installation material is not used properly
- 3-Waterproofing is not done as per instruction method
- 4-Waterproofing connectors are not used
- 5-The correct voltage is not used
- 6- If the light is permanently submerged in water
- 7- If drainage is not provided to drain the rain water

Note : To prevent any risk while doing installation of this product an electrical engineer need to install / supervise installation team.

 WARNINGS
 This light is a low voltage light so contact LUMO for a proper driver / Transformer to be used. All electrical works must be done by a qualified electrician. Turn off electrical power to all affected circuits before installation or servicing. For any technical support contact LUMO® experts in info@lumo.ae