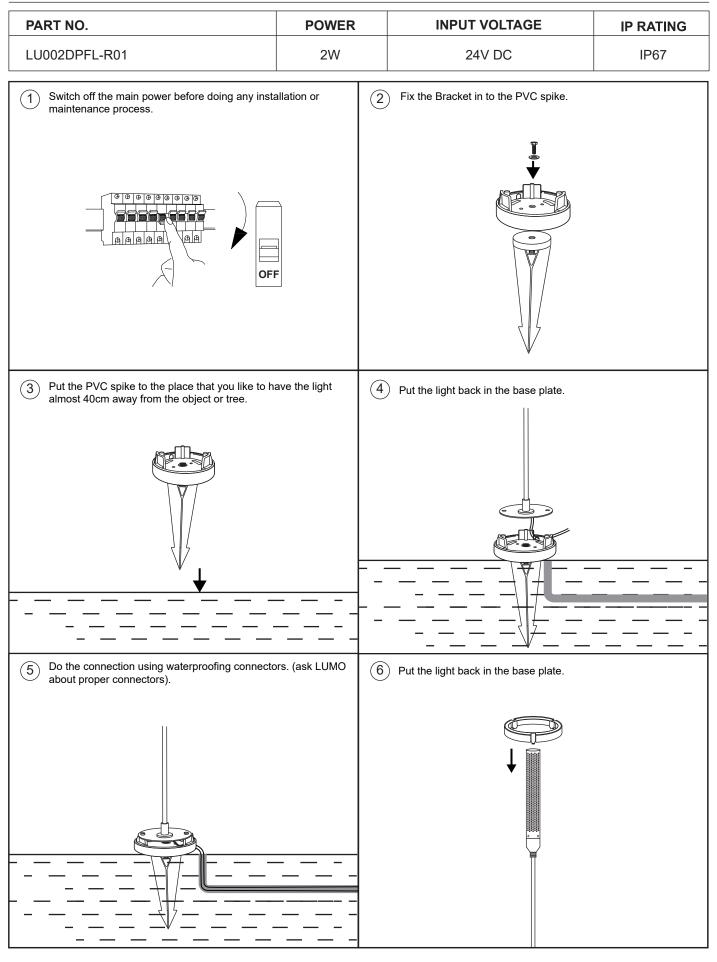

### LED PENNISETUM LIGHT - WITH SPIKE INSTALLATION INSTRUCTIONS

### Note : This product is out of warranty if :

1-The installation method is not followed as per instruction-sheet

- 2-Installation material is not used properly
- 3-Waterproofing is not done as per instruction method
- 4-Waterproofing connectors are not used
- 5-The correct voltage is not used
- 6- If the light is permanently submerged in water
- 7- If drainage is not provided to drain the rain water

Note : To prevent any risk while doing installation of this product an electrical engineer need to install / supervise installation team.

 WARNINGS
 This light is a low voltage light so contact LUMO for a proper driver / Transformer to be used. All electrical works must be done by a qualified electrician. Turn off electrical power to all affected circuits before installation or servicing. For any technical support contact LUMO® experts in info@lumo.ae