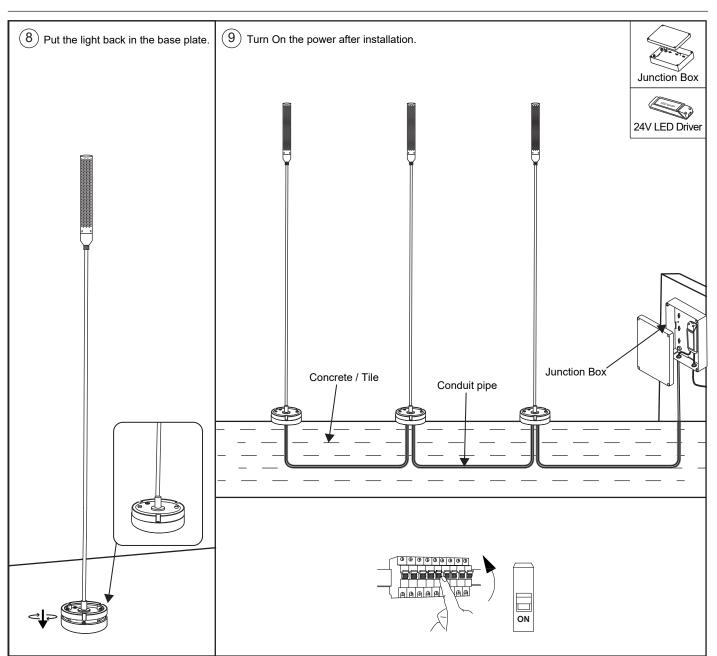

## LED PENNISETUM LIGHT - WITH BRACKET INSTALLATION INSTRUCTIONS

LUMO

### Note : This product is out of warranty if :

1-The installation method is not followed as per instruction-sheet

- 2-Installation material is not used properly
- 3-Waterproofing is not done as per instruction method
- 4-Waterproofing connectors are not used
- 5-The correct voltage is not used
- 6- If the light is permanently submerged in water
- 7- If drainage is not provided to drain the rain water

Note : To prevent any risk while doing installation of this product an electrical engineer need to install / supervise installation team.

 WARNINGS
 This light is a low voltage light so contact LUMO for a proper driver / Transformer to be used. All electrical works must be done by a qualified electrician. Turn off electrical power to all affected circuits before installation or servicing. For any technical support contact LUMO® experts in info@lumo.ae