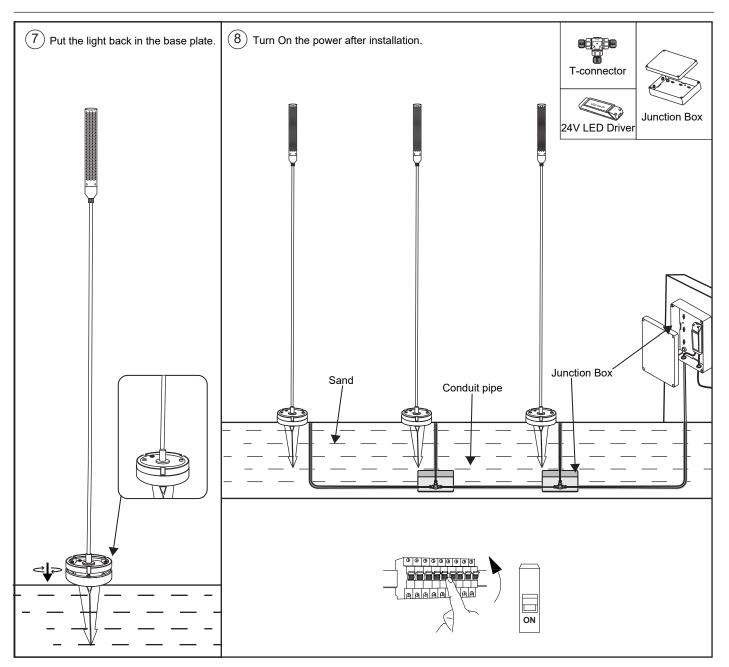

### LED PENNISETUM LIGHT - WITH SPIKE INSTALLATION INSTRUCTIONS

### Note : This product is out of warranty if :

1-The installation method is not followed as per instruction-sheet

- 2-Installation material is not used properly
- 3-Waterproofing is not done as per instruction method
- 4-Waterproofing connectors are not used
- 5-The correct voltage is not used
- 6- If the light is permanently submerged in water
- 7- If drainage is not provided to drain the rain water

Note : To prevent any risk while doing installation of this product an electrical engineer need to install / supervise installation team.

 WARNINGS
 This light is a low voltage light so contact LUMO for a proper driver / Transformer to be used. All electrical works must be done by a qualified electrician. Turn off electrical power to all affected circuits before installation or servicing. For any technical support contact LUMO® experts in info@lumo.ae