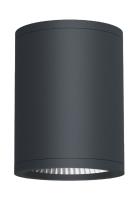

# **Description**

A Round LED Flush Mount Ceiling Light with 3000K colour temperature provides a high level of visual comfort with a  $55^\circ$  beam angle. The housing is crafted from Die-casting aluminum and powder coated with textured dark grey which has made this light an ideal outdoor fixture with a high IP rating (IP65) to be protected against water and moisture. Easily mounted on the ceiling surface using an existing bracket and supplied fishers and screws has made this light easy maintenance after installation if required. The light can be installed directly from the ceiling, presenting a highly minimalistic design.

### **Mechanical Features**

| Installation       | Ceiling Surface Mounted |
|--------------------|-------------------------|
| Body Material      | Aluminum                |
| Diffuser           | Clear Glass             |
| Ingress Protection | IP65                    |
| Weight             | 0.7 kg                  |
| Dimension          | As per drawing          |