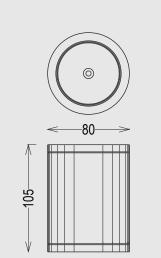

### **Mechanical Features**

| Installation       | Ceiling Surface Mounted |
|--------------------|-------------------------|
| Body Material      | Aluminum                |
| Diffuser           | Clear Glass             |
| Ingress Protection | IP65                    |
| Weight             | 0.7 kg                  |
| Dimension          | As per drawing          |