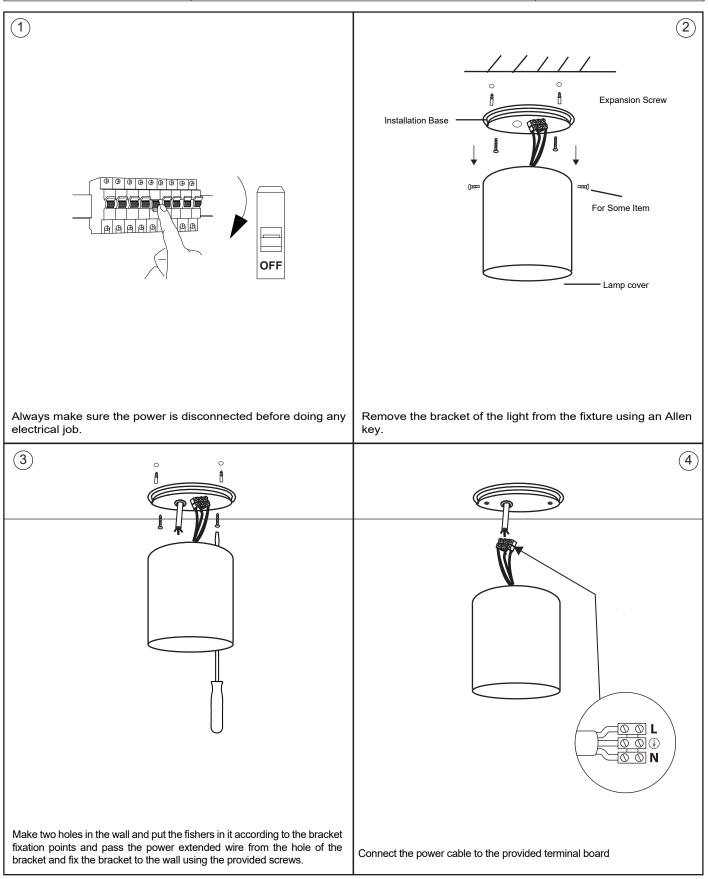

#### **WARNINGS**

This light is a low voltage light so contact LUMO for a proper driver / Transformer to be used.

All electrical works must be done by a qualified electrician.

Turn off electrical power to all affected circuits before installation or servicing.