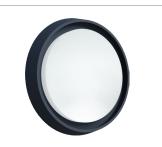

## Description

This round LED bulkhead can be wall-mounted or ceiling mounted. Perfect to be used is corridors, hallways, walkways, stairwell, car park and basements. Rigorously tested to ensure resistance against dust and splashing water, this round LED bulkhead light is ideal for toilets, bathrooms and outdoor spaces. Constructed from tough IK06 opal acrylic for maximum impact resistance. This luminaire is ideal for high traffic areas where security is highly needed. A sleek and modern take on the classic round fitting. Slimmer than similar fittings of this size with a textured grey body and opal acrylic diffuser.

# **Product Image**