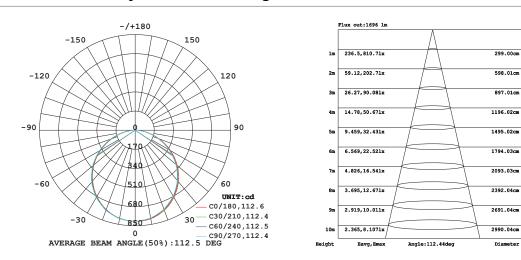

# Luminous Intensity Distribution Diagram

# Application

299.00cm

598.01cm

897.01cm