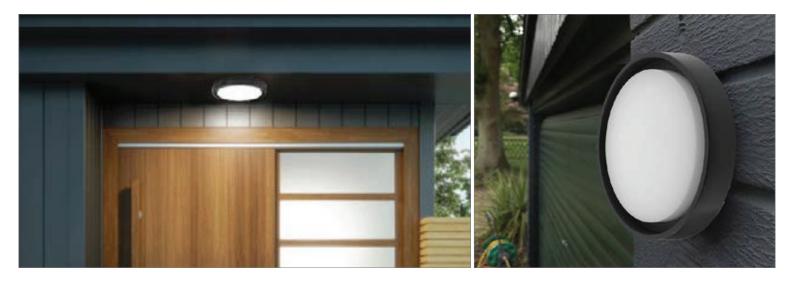

|
| Output Lumen          | 1750lm (3000K)       |
| Input Voltage         | 190-265V AC, 50-60Hz |
| Color Rendering Index | >90                  |
| LED Life Span         | 50,000Hrs            |
| Control               | ON/OFF               |
|                       |                      |

\*Other control methods can be made as per order

#### **Mechanical Features**

| Installation       | Wall / Ceiling Mounted |
|--------------------|------------------------|
| Body Material      | Die Cast Aluminum      |
| Diffuser           | Opal Acrylic           |
| Ingress Protection | IP65                   |
| Impact Protection  | IK 06                  |
| Dimension          | As per drawing         |

# **Product Image**

# Luminous Intensity Distribution Diagram



# Application





299.00cm

598.01cm

897.01cm

# LUMO