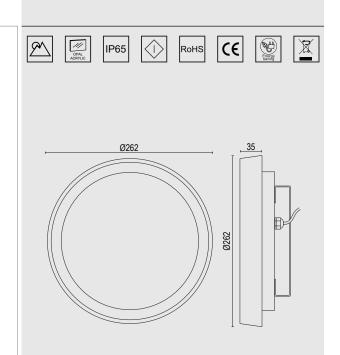

#### **Mechanical Features**

| Installation       | Wall / Ceiling Mounted |
|--------------------|------------------------|
| Body Material      | Die Cast Aluminum      |
| Diffuser           | Opal Acrylic           |
| Ingress Protection | IP65                   |
| Impact Protection  | IK 06                  |
| Dimension          | As per drawing         |